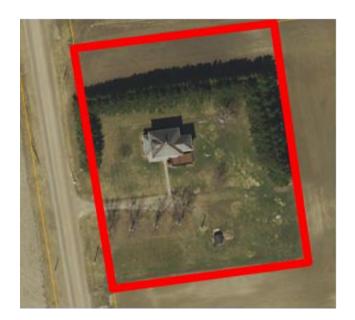

| 4.        | a) [ I the "entire" property or b) [ ] just a "portion" of the property                                                                                                                                                                                              |
|-----------|----------------------------------------------------------------------------------------------------------------------------------------------------------------------------------------------------------------------------------------------------------------------|
| 5.        | PROVIDE A DESCRIPTION OF THE ENTIRE PROPERTY:                                                                                                                                                                                                                        |
|           | Municipal Ward: USBORNE                                                                                                                                                                                                                                              |
|           | 911 Address and Road Name: 70080 ELIMVILLE LINE                                                                                                                                                                                                                      |
|           | Roll Number (if available): 40/00/0007015 000000                                                                                                                                                                                                                     |
|           | Concession: Lot: Registered Plan No.:                                                                                                                                                                                                                                |
|           | Area: hectares Depth: 473.67 metres Frontage (Width): 180 metres 413.67                                                                                                                                                                                              |
| 6.        | IS ANY OF THE LAND IN WELLHEAD PROTECTION AREA C? Yes No Unknown If Yes, please obtain a Restricted Land Use Permit from the Risk Management Official.  If Unknown, please consult with your Municipal Planner and obtain a Restricted Land Use Permit if necessary. |
| 7.        | PROVIDE A DESCRIPTION OF THE AREA TO BE AMENDED IF ONLY A 'PORTION' OF THE PROPERTY:  Area: hectares Depth: metres Frontage (Width): metres                                                                                                                          |
| 8.        | WHAT IS THE CURRENT PLANNING STATUS?                                                                                                                                                                                                                                 |
|           | Official Plan Designation: AGRICUTURE                                                                                                                                                                                                                                |
|           | Zoning: AG-1 AND NE1                                                                                                                                                                                                                                                 |
| 9.        | LIST LAND USES THAT ARE PERMITTED BY CURRENT OFFICIAL PLAN DESIGNATION:                                                                                                                                                                                              |
| ~         | ENIGRAMO AND DECOROR LAND MORE AND DAME DAME                                                                                                                                                                                                                         |
| <u>C.</u> | EXISTING AND PROPOSED LAND USES AND BUILDINGS                                                                                                                                                                                                                        |
| 10.       | WHAT IS THE "EXISTING" USE OF THE LAND?                                                                                                                                                                                                                              |
|           | DWELLING AND FARM                                                                                                                                                                                                                                                    |
|           | How long have the existing uses continued on the subject land:                                                                                                                                                                                                       |
| 11.       | WHAT IS THE "PROPOSED" USE OF THE LAND?  DIVELLING AND FARM                                                                                                                                                                                                          |