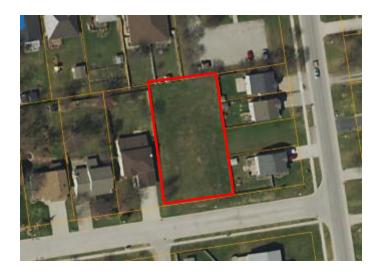

| 4.        | a) [ I the "entire" property or b) [ ] just a "portion" of the property                                                                                                                                                                                              |
|-----------|----------------------------------------------------------------------------------------------------------------------------------------------------------------------------------------------------------------------------------------------------------------------|
| 5.        | PROVIDE A DESCRIPTION OF THE ENTIRE PROPERTY:                                                                                                                                                                                                                        |
|           | Municipal Ward: USBORNE                                                                                                                                                                                                                                              |
|           | 911 Address and Road Name: 70080 ELIMVILLE LINE                                                                                                                                                                                                                      |
|           | Roll Number (if available): 40/00/0007015 000000                                                                                                                                                                                                                     |
|           | Concession: Lot: Registered Plan No.:                                                                                                                                                                                                                                |
|           | Area: hectares Depth: 473.67 metres Frontage (Width): 180 metres 413.67                                                                                                                                                                                              |
| 6.        | IS ANY OF THE LAND IN WELLHEAD PROTECTION AREA C? Yes No Unknown If Yes, please obtain a Restricted Land Use Permit from the Risk Management Official.  If Unknown, please consult with your Municipal Planner and obtain a Restricted Land Use Permit if necessary. |
| 7.        | PROVIDE A DESCRIPTION OF THE AREA TO BE AMENDED IF ONLY A 'PORTION' OF THE PROPERTY:  Area: hectares Depth: metres Frontage (Width): metres                                                                                                                          |
| 8.        | WHAT IS THE CURRENT PLANNING STATUS?                                                                                                                                                                                                                                 |
|           | Official Plan Designation: AGRICUTURE                                                                                                                                                                                                                                |
|           | Zoning: AG-1 AND NE1                                                                                                                                                                                                                                                 |
| 9.        | LIST LAND USES THAT ARE PERMITTED BY CURRENT OFFICIAL PLAN DESIGNATION:                                                                                                                                                                                              |
| ~         | ENIGRAMO AND DECOROR LAND MORE AND DAME DAME                                                                                                                                                                                                                         |
| <u>C.</u> | EXISTING AND PROPOSED LAND USES AND BUILDINGS                                                                                                                                                                                                                        |
| 10.       | WHAT IS THE "EXISTING" USE OF THE LAND?                                                                                                                                                                                                                              |
|           | DWELLING AND FARM                                                                                                                                                                                                                                                    |
|           | How long have the existing uses continued on the subject land:                                                                                                                                                                                                       |
| 11.       | WHAT IS THE "PROPOSED" USE OF THE LAND?  DIVELLING AND FARM                                                                                                                                                                                                          |