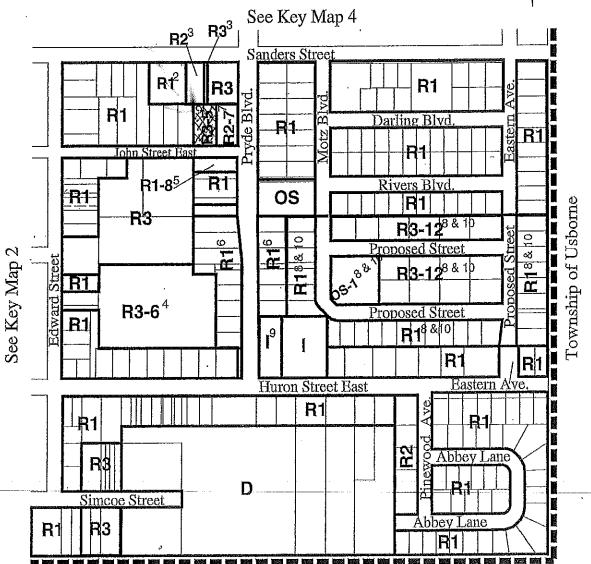

| 4.        | a) [ I the "entire" property or b) [ ] just a "portion" of the property                                                                                                                                                                                              |
|-----------|----------------------------------------------------------------------------------------------------------------------------------------------------------------------------------------------------------------------------------------------------------------------|
| 5.        | PROVIDE A DESCRIPTION OF THE ENTIRE PROPERTY:                                                                                                                                                                                                                        |
|           | Municipal Ward: USBORNE                                                                                                                                                                                                                                              |
|           | 911 Address and Road Name: 70080 ELIMVILLE LINE                                                                                                                                                                                                                      |
|           | Roll Number (if available): 40/00/0007015 000000                                                                                                                                                                                                                     |
|           | Concession: Lot: Registered Plan No.:                                                                                                                                                                                                                                |
|           | Area: hectares Depth: 473.67 metres Frontage (Width): 180 metres 413.67                                                                                                                                                                                              |
| 6.        | IS ANY OF THE LAND IN WELLHEAD PROTECTION AREA C? Yes No Unknown If Yes, please obtain a Restricted Land Use Permit from the Risk Management Official.  If Unknown, please consult with your Municipal Planner and obtain a Restricted Land Use Permit if necessary. |
| 7.        | PROVIDE A DESCRIPTION OF THE AREA TO BE AMENDED IF ONLY A 'PORTION' OF THE PROPERTY:  Area: hectares Depth: metres Frontage (Width): metres                                                                                                                          |
| 8.        | WHAT IS THE CURRENT PLANNING STATUS?                                                                                                                                                                                                                                 |
|           | Official Plan Designation: AGRICUTURE                                                                                                                                                                                                                                |
|           | Zoning: AG-1 AND NE1                                                                                                                                                                                                                                                 |
| 9.        | LIST LAND USES THAT ARE PERMITTED BY CURRENT OFFICIAL PLAN DESIGNATION:                                                                                                                                                                                              |
| ~         | ENIGRAMO AND DECOROR LAND MORE AND DAME DAME                                                                                                                                                                                                                         |
| <u>C.</u> | EXISTING AND PROPOSED LAND USES AND BUILDINGS                                                                                                                                                                                                                        |
| 10.       | WHAT IS THE "EXISTING" USE OF THE LAND?                                                                                                                                                                                                                              |
|           | DWELLING AND FARM                                                                                                                                                                                                                                                    |
|           | How long have the existing uses continued on the subject land:                                                                                                                                                                                                       |
| 11.       | WHAT IS THE "PROPOSED" USE OF THE LAND?  DIVELLING AND FARM                                                                                                                                                                                                          |