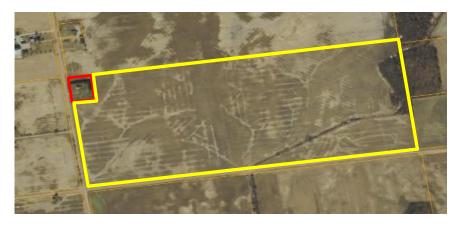

| 4.        | a) [ I the "entire" property or b) [ ] just a "portion" of the property                                                                                                                                                                                              |
|-----------|----------------------------------------------------------------------------------------------------------------------------------------------------------------------------------------------------------------------------------------------------------------------|
| 5.        | PROVIDE A DESCRIPTION OF THE ENTIRE PROPERTY:                                                                                                                                                                                                                        |
|           | Municipal Ward: USBORNE                                                                                                                                                                                                                                              |
|           | 911 Address and Road Name: 70080 ELIMVILLE LINE                                                                                                                                                                                                                      |
|           | Roll Number (if available): 40/00/0007015 000000                                                                                                                                                                                                                     |
|           | Concession: Lot: Registered Plan No.:                                                                                                                                                                                                                                |
|           | Area: hectares Depth: 473.67 metres Frontage (Width): 180 metres 413.67                                                                                                                                                                                              |
| 6.        | IS ANY OF THE LAND IN WELLHEAD PROTECTION AREA C? Yes No Unknown If Yes, please obtain a Restricted Land Use Permit from the Risk Management Official.  If Unknown, please consult with your Municipal Planner and obtain a Restricted Land Use Permit if necessary. |
| 7.        | PROVIDE A DESCRIPTION OF THE AREA TO BE AMENDED IF ONLY A 'PORTION' OF THE PROPERTY:  Area: hectares Depth: metres Frontage (Width): metres                                                                                                                          |
| 8.        | WHAT IS THE CURRENT PLANNING STATUS?                                                                                                                                                                                                                                 |
|           | Official Plan Designation: AGRICUTURE                                                                                                                                                                                                                                |
|           | Zoning: AG-1 AND NE1                                                                                                                                                                                                                                                 |
| 9.        | LIST LAND USES THAT ARE PERMITTED BY CURRENT OFFICIAL PLAN DESIGNATION:                                                                                                                                                                                              |
| ~         | ENIGRAMO AND DECOROR LAND MORE AND DAME DAME                                                                                                                                                                                                                         |
| <u>C.</u> | EXISTING AND PROPOSED LAND USES AND BUILDINGS                                                                                                                                                                                                                        |
| 10.       | WHAT IS THE "EXISTING" USE OF THE LAND?                                                                                                                                                                                                                              |
|           | DWELLING AND FARM                                                                                                                                                                                                                                                    |
|           | How long have the existing uses continued on the subject land:                                                                                                                                                                                                       |
| 11.       | WHAT IS THE "PROPOSED" USE OF THE LAND?  DIVELLING AND FARM                                                                                                                                                                                                          |