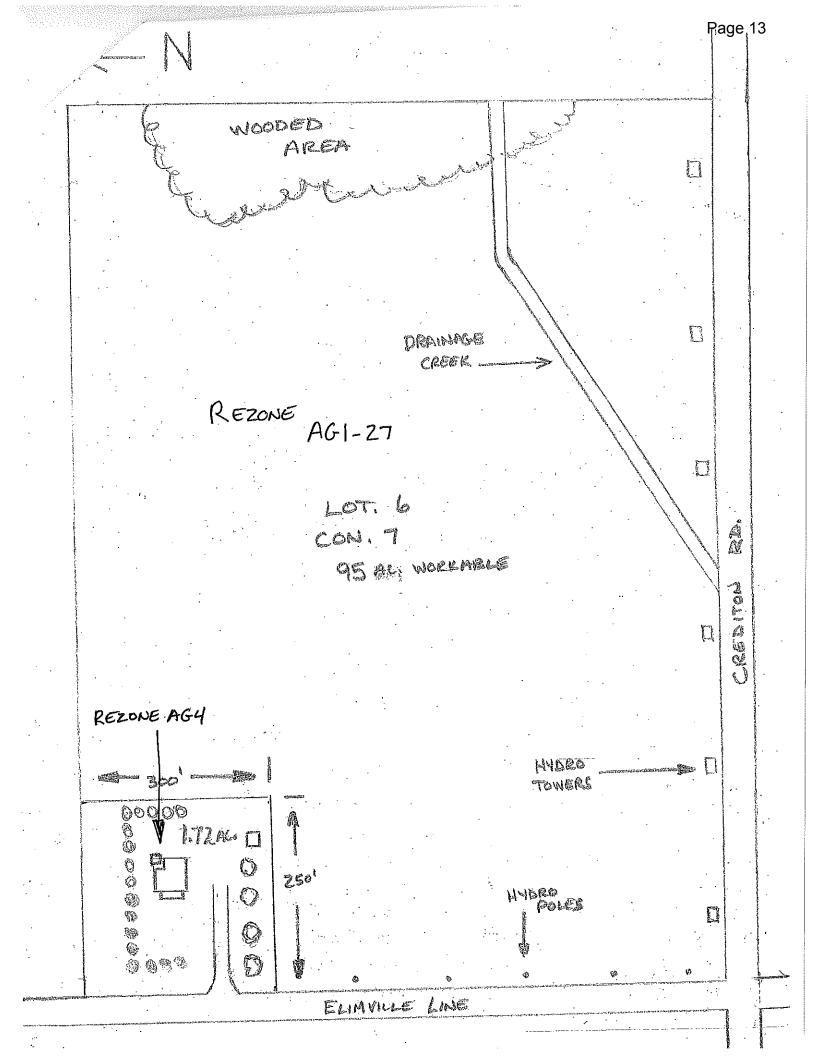

| 4.        | a) [ I the "entire" property or b) [ ] just a "portion" of the property                                                                                                                                                                                              |
|-----------|----------------------------------------------------------------------------------------------------------------------------------------------------------------------------------------------------------------------------------------------------------------------|
| 5.        | PROVIDE A DESCRIPTION OF THE ENTIRE PROPERTY:                                                                                                                                                                                                                        |
|           | Municipal Ward: USBORNE                                                                                                                                                                                                                                              |
|           | 911 Address and Road Name: 70080 ELIMVILLE LINE                                                                                                                                                                                                                      |
|           | Roll Number (if available): 40/00/0007015 000000                                                                                                                                                                                                                     |
|           | Concession: Lot: Registered Plan No.:                                                                                                                                                                                                                                |
|           | Area: hectares Depth: 473.67 metres Frontage (Width): 180 metres 413.67                                                                                                                                                                                              |
| 6.        | IS ANY OF THE LAND IN WELLHEAD PROTECTION AREA C? Yes No Unknown If Yes, please obtain a Restricted Land Use Permit from the Risk Management Official.  If Unknown, please consult with your Municipal Planner and obtain a Restricted Land Use Permit if necessary. |
| 7.        | PROVIDE A DESCRIPTION OF THE AREA TO BE AMENDED IF ONLY A 'PORTION' OF THE PROPERTY:  Area: hectares Depth: metres Frontage (Width): metres                                                                                                                          |
| 8.        | WHAT IS THE CURRENT PLANNING STATUS?                                                                                                                                                                                                                                 |
|           | Official Plan Designation: AGRICUTURE                                                                                                                                                                                                                                |
|           | Zoning: AG-1 AND NE1                                                                                                                                                                                                                                                 |
| 9.        | LIST LAND USES THAT ARE PERMITTED BY CURRENT OFFICIAL PLAN DESIGNATION:                                                                                                                                                                                              |
| ~         | ENIGRAMO AND DECOROR LAND MORE AND DAME DAME                                                                                                                                                                                                                         |
| <u>C.</u> | EXISTING AND PROPOSED LAND USES AND BUILDINGS                                                                                                                                                                                                                        |
| 10.       | WHAT IS THE "EXISTING" USE OF THE LAND?                                                                                                                                                                                                                              |
|           | DWELLING AND FARM                                                                                                                                                                                                                                                    |
|           | How long have the existing uses continued on the subject land:                                                                                                                                                                                                       |
| 11.       | WHAT IS THE "PROPOSED" USE OF THE LAND?  DIVELLING AND FARM                                                                                                                                                                                                          |