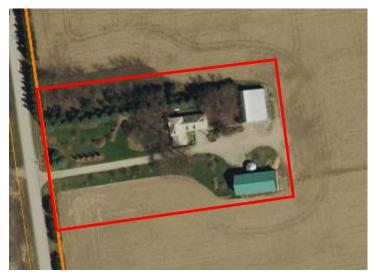

Yes [] No  $[\mathcal{V}]$ 

|    |                                         | Existing                            |                                       |      | Proposed           |                          |
|----|-----------------------------------------|-------------------------------------|---------------------------------------|------|--------------------|--------------------------|
| a) | Type of Building(s)                     | house + shed                        | <u></u>                               |      |                    |                          |
| b) | Main Building Height                    |                                     | <u>(m)</u>                            |      |                    | <u>(m)</u>               |
| c) | % Lot Coverage                          |                                     |                                       |      |                    |                          |
| d) | # of Parking Spaces                     |                                     |                                       |      |                    |                          |
| c) | # of Loading Spaces                     |                                     |                                       |      |                    |                          |
| f) | Number of Floors                        |                                     | · · · · · · · · · · · · · · · · · · · |      |                    |                          |
| g) | Total Floor Area                        |                                     | (sq. m)                               |      |                    | <u>sq. m</u> )           |
| h) | Ground Floor Area<br>(exclude basement) |                                     |                                       |      |                    |                          |
| i) | Building Dimensions                     |                                     | <b>_</b>                              |      | •                  |                          |
| j) | Date of Construction                    |                                     | <u> </u>                              |      |                    |                          |
| k) | Setback from Buildings to:              | Front of Lot Line                   | 7,35 m                                | 40   | garege             |                          |
|    |                                         | Rear of Lot Line                    | 65.52 m                               | 10   | hence              |                          |
|    |                                         | Side of Lot Line _                  | 14.48m                                | to   | house              |                          |
| EX | ISTING AND PROPO                        | SED SERVICES                        |                                       |      |                    |                          |
| IN | DICATE THE APPLICAB                     | LE WATER SUPPLY A                   | AND SEWAGE DI                         | SPOS | AL:                |                          |
|    | Municipal<br>Water                      | Communal Priva<br><u>Water</u> Well |                                       | -    | Communal<br>Sewers | Private<br><u>Septic</u> |
| a) | Existing [ ]                            | [][]                                | í (                                   | ]    | [ ]                | [ ]                      |
| b) | Proposed [ ]                            | ] []                                | ] [                                   | ]    | []                 | [ ]                      |