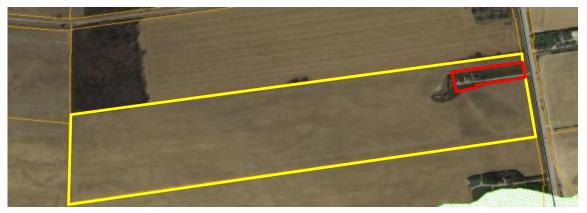

Application for Official Plan &/or Zoning By-law Amendment

| 4.        | WHAT AREA DOES THE AMENDMENT COVER?<br>a) [1] the "entiro" property or                                                                                                                                |
|-----------|-------------------------------------------------------------------------------------------------------------------------------------------------------------------------------------------------------|
|           | b) [ ] just a "portion" of the property                                                                                                                                                               |
|           | b) [ ] just a portion of the property                                                                                                                                                                 |
| 5.        | PROVIDE A DESCRIPTION OF THE ENTIRE PROPERTY:                                                                                                                                                         |
|           | Municipal Ward: Usborne                                                                                                                                                                               |
|           | 911 Address and Road Name: 76794 McTaggart Lie                                                                                                                                                        |
|           | Roll Number (if available): 4610 01 005 02300                                                                                                                                                         |
|           | Concession: <b>5</b> Lot: <b>15</b> Registered Plan No.:                                                                                                                                              |
|           | Concession:       5       Lot:       15       Registered Plan No.:         Area:       20.57       hectares       Depth:       1005       54       Frontage (Width):       203       metres       F4  |
| 6.        | IS ANY OF THE LAND IN WELLHEAD PROTECTION AREA C? Yes 🗌 No 💋 Unknown 🗌                                                                                                                                |
|           | If Yes, please obtain a Restricted Land Use Permit from the Risk Management Official.<br>If Unknown, please consult with your Municipal Planner and obtain a Restricted Land Use Permit if necessary. |
|           |                                                                                                                                                                                                       |
| 7.        | PROVIDE A DESCRIPTION OF THE AREA TO BE AMENDED IF ONLY A 'PORTION' OF THE PROPERTY:         Area:                                                                                                    |
|           | Area: nectares Depth: riomage (width) nectes                                                                                                                                                          |
| 8.        | WHAT IS THE CURRENT PLANNING STATUS?                                                                                                                                                                  |
|           | Official Plan Designation:                                                                                                                                                                            |
|           | Official Plan Designation: <u>ASI</u><br>Zoning: <u>ASI</u>                                                                                                                                           |
|           |                                                                                                                                                                                                       |
| 9.        | LIST LAND USES THAT ARE PERMITTED BY CURRENT OFFICIAL PLAN DESIGNATION:                                                                                                                               |
|           | agriculture                                                                                                                                                                                           |
|           |                                                                                                                                                                                                       |
| <u>C.</u> | EXISTING AND PROPOSED LAND USES AND BUILDINGS                                                                                                                                                         |
| 10.       | WHAT IS THE "EXISTING" USE OF THE LAND?                                                                                                                                                               |
|           | agriculture                                                                                                                                                                                           |
|           | How long have the existing uses continued on the subject land:                                                                                                                                        |
|           | WHAT IS THE "PROPOSED' USE OF THE LAND?                                                                                                                                                               |
| 11.       | agriculture and duilling                                                                                                                                                                              |