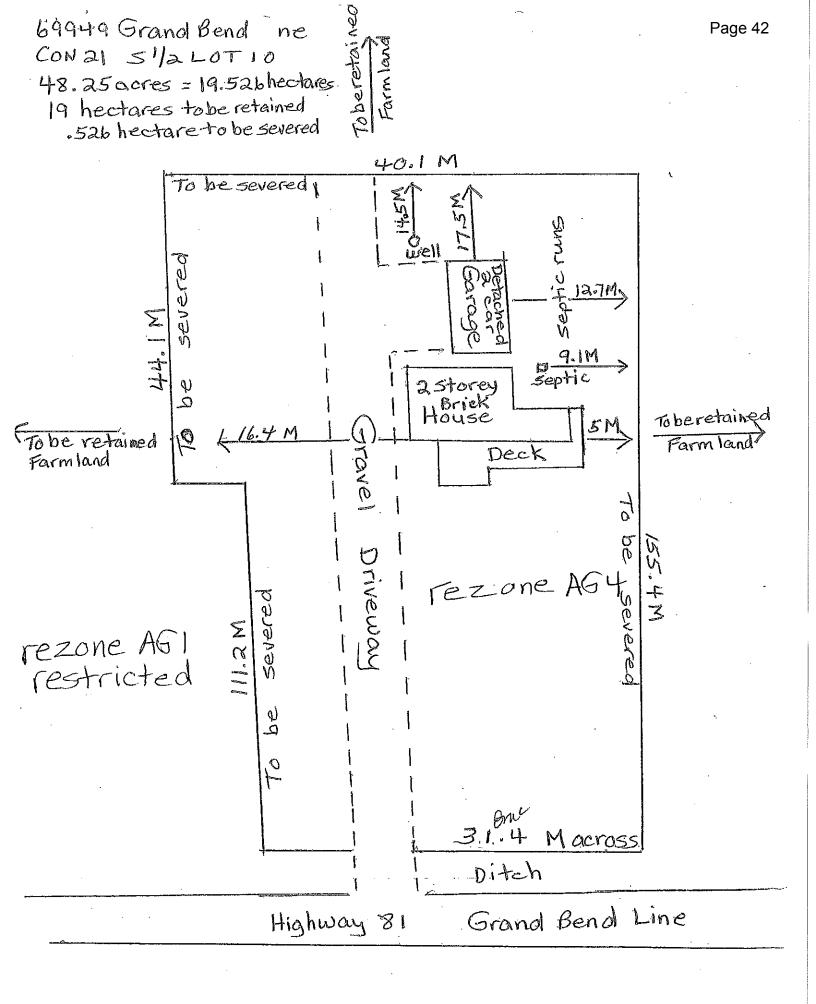

The application shall be accompanied by a clean, legible sketch sharing the following information. Failure to supply this information will result in a delay in processing the application.

- A sketch showing in metric units:
  - a) the boundaries and dimensions of the subject land;
  - b) the location, size and type of all existing and proposed buildings and structures on the subject land, indicating their distance from the front lot line, rear lot line and side lot lines;
  - c) the approximate location of all natural and artificial features (for example, buildings, railways, roads, watercourses, drainage ditches, banks of rivers or streams, wetlands, wooded areas, wells and septic tanks) that,
    - i) are located on the subject land and on land that is adjacent to it, and
    - ii) in the applicant's opinion may affect the application;
  - d) the current uses of land that is adjacent to the subject land;
  - e) the location, width and name of any roads within or abutting the subject land, indicating whether it is an unopened road allowance, a public traveled road, a private road or a right of way;
  - f) if access to the subject land will be by water only, the location of the parking and docking facilities to be used;
  - g) the location and nature of any easement affecting the subject land

#### The drawing(s) should show (please use a survey if available):

- Property boundaries and dimensions
- Dimensions of area of amendment
- Distance from structures to lot lines
- Easements or restrictive covenants
- Building dimensions & location
- Neighbouring adjacent land uses
- Parking and loading areas
- Use of Neighbouring properties
- Public roads, allowances, rights of way
- Municipal Drains/Award Drains
- Wetlands, floodplain, wet areas
- Woodlots, forested areas, ANSI's, ESA's
- Driveways and lancs
- Other features (bridges, wells, railways, septic systems, springs, slopes, gravel pits)
- Natural watercourses
- North arrow