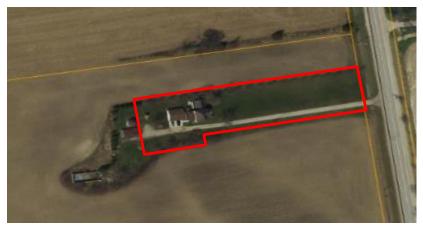

Application for Official Plan &/or Zoning By-law Amendment

| 4.        | WHAT AREA DOES THE AMENDMENT COVER?<br>a) [1] the "entiro" property or                                                                                                                                |
|-----------|-------------------------------------------------------------------------------------------------------------------------------------------------------------------------------------------------------|
|           | b) [ ] just a "portion" of the property                                                                                                                                                               |
|           | b) [ ] just a portion of the property                                                                                                                                                                 |
| 5.        | PROVIDE A DESCRIPTION OF THE ENTIRE PROPERTY:                                                                                                                                                         |
|           | Municipal Ward: Usborne                                                                                                                                                                               |
|           | 911 Address and Road Name: 76794 McTaggart Lie                                                                                                                                                        |
|           | Roll Number (if available): 4610 01 005 02300                                                                                                                                                         |
|           | Concession: <b>5</b> Lot: <b>15</b> Registered Plan No.:                                                                                                                                              |
|           | Concession:       5       Lot:       15       Registered Plan No.:         Area:       20.57       hectares       Depth:       1005       54       Frontage (Width):       203       metres       F4  |
| 6.        | IS ANY OF THE LAND IN WELLHEAD PROTECTION AREA C? Yes 🗌 No 💋 Unknown 🗌                                                                                                                                |
|           | If Yes, please obtain a Restricted Land Use Permit from the Risk Management Official.<br>If Unknown, please consult with your Municipal Planner and obtain a Restricted Land Use Permit if necessary. |
|           |                                                                                                                                                                                                       |
| 7.        | PROVIDE A DESCRIPTION OF THE AREA TO BE AMENDED IF ONLY A 'PORTION' OF THE PROPERTY:         Area:                                                                                                    |
|           | Area: nectares Depth: riomage (width) nectes                                                                                                                                                          |
| 8.        | WHAT IS THE CURRENT PLANNING STATUS?                                                                                                                                                                  |
|           | Official Plan Designation:                                                                                                                                                                            |
|           | Official Plan Designation: <u>ASI</u><br>Zoning: <u>ASI</u>                                                                                                                                           |
|           |                                                                                                                                                                                                       |
| 9.        | LIST LAND USES THAT ARE PERMITTED BY CURRENT OFFICIAL PLAN DESIGNATION:                                                                                                                               |
|           | agriculture                                                                                                                                                                                           |
|           |                                                                                                                                                                                                       |
| <u>C.</u> | EXISTING AND PROPOSED LAND USES AND BUILDINGS                                                                                                                                                         |
| 10.       | WHAT IS THE "EXISTING" USE OF THE LAND?                                                                                                                                                               |
|           | agriculture                                                                                                                                                                                           |
|           | How long have the existing uses continued on the subject land:                                                                                                                                        |
|           | WHAT IS THE "PROPOSED' USE OF THE LAND?                                                                                                                                                               |
| 11.       | agriculture and duilling                                                                                                                                                                              |