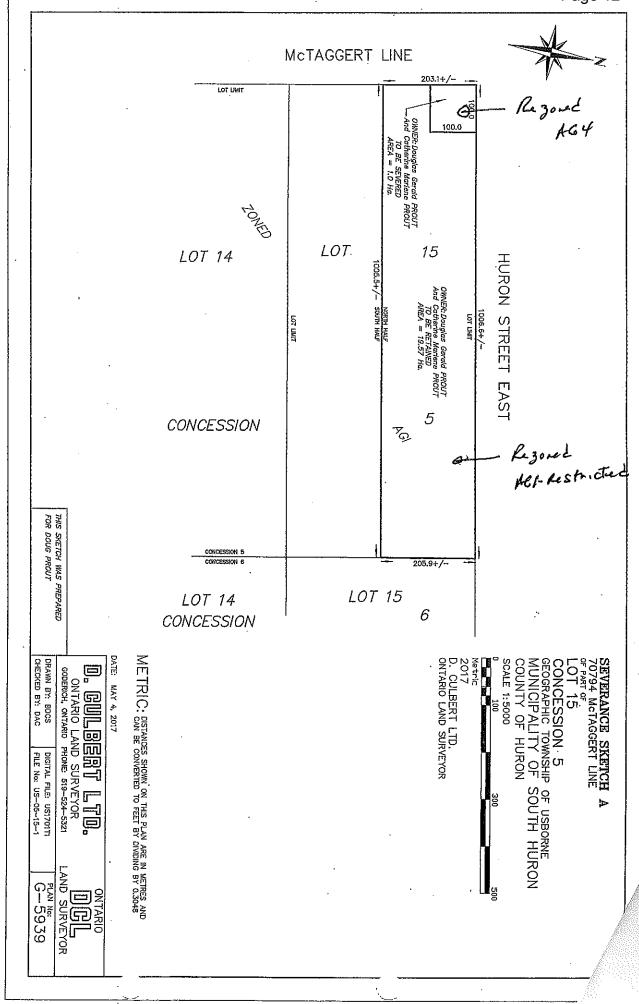

The application shall be accompanied by a clean, legible sketch sharing the following information. Failure to supply this information will result in a delay in processing the application.

- A sketch showing in metric units:
  - a) the boundaries and dimensions of the subject land;
  - b) the location, size and type of all existing and proposed buildings and structures on the subject land, indicating their distance from the front lot line, rear lot line and side lot lines;
  - c) the approximate location of all natural and artificial features (for example, buildings, railways, roads, watercourses, drainage ditches, banks of rivers or streams, wetlands, wooded areas, wells and septic tanks) that,
    - i) are located on the subject land and on land that is adjacent to it, and
    - ii) in the applicant's opinion may affect the application;
  - d) the current uses of land that is adjacent to the subject land;
  - e) the location, width and name of any roads within or abutting the subject land, indicating whether it is an unopened road allowance, a public traveled road, a private road or a right of way;
  - f) if access to the subject land will be by water only, the location of the parking and docking facilities to be used;
  - g) the location and nature of any easement affecting the subject land

#### The drawing(s) should show (please use a survey if available):

- Property boundaries and dimensions
- Dimensions of area of amendment
- Distance from structures to lot lines
- Easements or restrictive covenants
- Building dimensions & location
- Neighbouring adjacent land uses
- Parking and loading areas
- Use of Neighbouring properties
- Public roads, allowances, rights of way
- Municipal Drains/Award Drains
- Wetlands, floodplain, wet areas
- Woodlots, forested areas, ANSI's, ESA's
- Driveways and lancs
- Other features (bridges, wells, railways, septic systems, springs, slopes, gravel pits)
- Natural watercourses
- North arrow