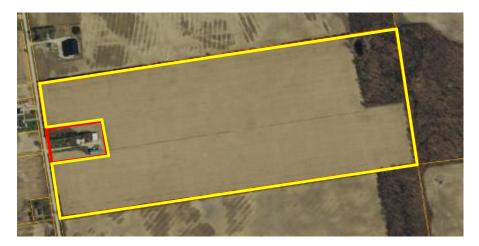

Application for Official Plan &/or Zoning By-law Amendment

| 4.        | WHAT AREA DOES THE AMENDMENT COVER?<br>a) [1] the "entiro" property or                                                                                                                                |
|-----------|-------------------------------------------------------------------------------------------------------------------------------------------------------------------------------------------------------|
|           | b) [ ] just a "portion" of the property                                                                                                                                                               |
|           | b) [ ] just a portion of the property                                                                                                                                                                 |
| 5.        | PROVIDE A DESCRIPTION OF THE ENTIRE PROPERTY:                                                                                                                                                         |
|           | Municipal Ward: Usborne                                                                                                                                                                               |
|           | 911 Address and Road Name: 76794 McTaggart Lie                                                                                                                                                        |
|           | Roll Number (if available): 4610 01 005 02300                                                                                                                                                         |
|           | Concession: <b>5</b> Lot: <b>15</b> Registered Plan No.:                                                                                                                                              |
|           | Concession:       5       Lot:       15       Registered Plan No.:         Area:       20.57       hectares       Depth:       1005       54       Frontage (Width):       203       metres       F4  |
| 6.        | IS ANY OF THE LAND IN WELLHEAD PROTECTION AREA C? Yes 🗌 No 💋 Unknown 🗌                                                                                                                                |
|           | If Yes, please obtain a Restricted Land Use Permit from the Risk Management Official.<br>If Unknown, please consult with your Municipal Planner and obtain a Restricted Land Use Permit if necessary. |
|           |                                                                                                                                                                                                       |
| 7.        | PROVIDE A DESCRIPTION OF THE AREA TO BE AMENDED IF ONLY A 'PORTION' OF THE PROPERTY:         Area:                                                                                                    |
|           | Area: nectares Depth: riomage (width) nectes                                                                                                                                                          |
| 8.        | WHAT IS THE CURRENT PLANNING STATUS?                                                                                                                                                                  |
|           | Official Plan Designation:                                                                                                                                                                            |
|           | Official Plan Designation: <u>ASI</u><br>Zoning: <u>ASI</u>                                                                                                                                           |
|           |                                                                                                                                                                                                       |
| 9.        | LIST LAND USES THAT ARE PERMITTED BY CURRENT OFFICIAL PLAN DESIGNATION:                                                                                                                               |
|           | agriculture                                                                                                                                                                                           |
|           |                                                                                                                                                                                                       |
| <u>C.</u> | EXISTING AND PROPOSED LAND USES AND BUILDINGS                                                                                                                                                         |
| 10.       | WHAT IS THE "EXISTING" USE OF THE LAND?                                                                                                                                                               |
|           | agriculture                                                                                                                                                                                           |
|           | How long have the existing uses continued on the subject land:                                                                                                                                        |
|           | WHAT IS THE "PROPOSED' USE OF THE LAND?                                                                                                                                                               |
| 11.       | agriculture and duilling                                                                                                                                                                              |