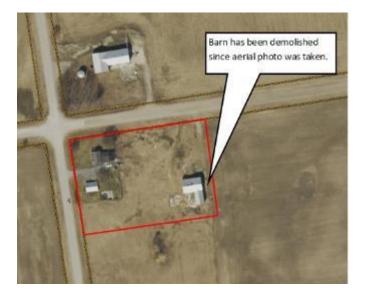

Application for Official Plan &/or Zoning By-law Amendment

| 4.        | WHAT AREA DOES THE AMENDMENT COVER?<br>a) [1] the "entiro" property or                                                                                                                                |
|-----------|-------------------------------------------------------------------------------------------------------------------------------------------------------------------------------------------------------|
|           | b) [ ] just a "portion" of the property                                                                                                                                                               |
|           | b) [ ] just a portion of the property                                                                                                                                                                 |
| 5.        | PROVIDE A DESCRIPTION OF THE ENTIRE PROPERTY:                                                                                                                                                         |
|           | Municipal Ward: Usborne                                                                                                                                                                               |
|           | 911 Address and Road Name: 76794 McTaggart Lie                                                                                                                                                        |
|           | Roll Number (if available): 4610 01 005 02300                                                                                                                                                         |
|           | Concession: <b>5</b> Lot: <b>15</b> Registered Plan No.:                                                                                                                                              |
|           | Concession:       5       Lot:       15       Registered Plan No.:         Area:       20.57       hectares       Depth:       1005       54       Frontage (Width):       203       metres       F4  |
| 6.        | IS ANY OF THE LAND IN WELLHEAD PROTECTION AREA C? Yes 🗌 No 💋 Unknown 🗌                                                                                                                                |
|           | If Yes, please obtain a Restricted Land Use Permit from the Risk Management Official.<br>If Unknown, please consult with your Municipal Planner and obtain a Restricted Land Use Permit if necessary. |
|           |                                                                                                                                                                                                       |
| 7.        | PROVIDE A DESCRIPTION OF THE AREA TO BE AMENDED IF ONLY A 'PORTION' OF THE PROPERTY:         Area:                                                                                                    |
|           | Area: nectares Depth: riomage (width) nectes                                                                                                                                                          |
| 8.        | WHAT IS THE CURRENT PLANNING STATUS?                                                                                                                                                                  |
|           | Official Plan Designation:                                                                                                                                                                            |
|           | Official Plan Designation: <u>ASI</u><br>Zoning: <u>ASI</u>                                                                                                                                           |
|           |                                                                                                                                                                                                       |
| 9.        | LIST LAND USES THAT ARE PERMITTED BY CURRENT OFFICIAL PLAN DESIGNATION:                                                                                                                               |
|           | agriculture                                                                                                                                                                                           |
|           |                                                                                                                                                                                                       |
| <u>C.</u> | EXISTING AND PROPOSED LAND USES AND BUILDINGS                                                                                                                                                         |
| 10.       | WHAT IS THE "EXISTING" USE OF THE LAND?                                                                                                                                                               |
|           | agriculture                                                                                                                                                                                           |
|           | How long have the existing uses continued on the subject land:                                                                                                                                        |
|           | WHAT IS THE "PROPOSED' USE OF THE LAND?                                                                                                                                                               |
| 11.       | agriculture and duilling                                                                                                                                                                              |