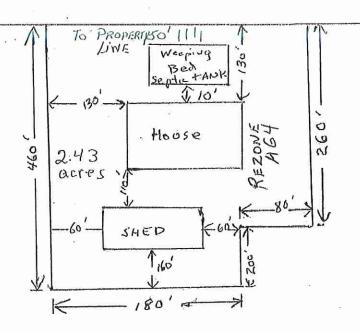

#### G. SKETCH CHECKLIST

28. ACCURATE, TO SCALE, DRAWING OR PROPOSAL: (In the space below or on a separate page(s), please provide drawing of the proposal, preferably prepared by a qualified professional. In some cases, it may be more appropriate to prepare additional drawings at varying scales to better illustrate the proposal).

The application shall be accompanied by a clean, legible sketch sharing the following information. Failure to supply this information will result in a delay in processing the application.

#### A sketch showing in metric units:

- the boundaries and dimensions of the subject land;
- the location, size and type of all existing and proposed buildings and structures on the subject land, indicating their distance from the front lot line, rear lot line and side lot lines;
- the approximate location of all natural and artificial features (for example, buildings, railways, roads, watercourses, drainage ditches, banks of rivers or streams, wetlands, wooded areas, wells and septic tanks) that,
  - i) are located on the subject land and on land that is adjacent to it, and
  - ii) in the applicant's opinion may affect the application:
- the current uses of land that is adjacent to the subject land;
- the location, width and name of any roads within or abutting the subject land, indicating whether it is an unopened road allowance, a public traveled road, a private road or a right of way;
- if access to the subject land will be by water only, the location of the parking and docking facilities to be used;
- the location and nature of any easement affecting the subject land

#### The drawing(s) should show (please use a survey if available):

- Property boundaries and dimensions
- Dimensions of area of amendment
- Distance from structures to lot lines
- Easements or restrictive covenants
- Building dimensions & location
- Neighbouring adjacent land uses
- Parking and loading areas
- Use of Neighbouring properties
- Public roads, allowances, rights of way
- Municipal Drains/Award Drains
- Wetlands, floodplain, wet areas
- Woodlots, forested areas, ANSI's, ESA's
- Driveways and lanes
- Other features (bridges, wells, railways, septic systems, springs, slopes, gravel pits)
- Natural watercourses
- North arrow