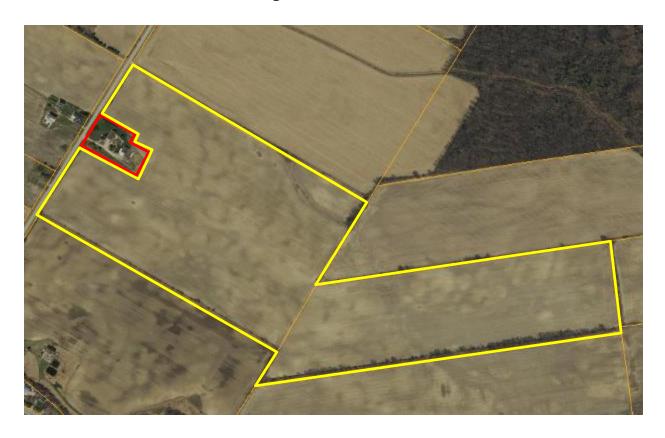

#### G. SKETCH CHECKLIST

28. ACCURATE, TO SCALE, DRAWING OR PROPOSAL: (In the space below or on a separate page(s), please provide drawing of the proposal, preferably prepared by a qualified professional. In some cases, it may be more appropriate to prepare additional drawings at varying scales to better illustrate the proposal).

The application shall be accompanied by a clean, legible sketch sharing the following information. Failure to supply this information will result in a delay in processing the application.

#### A sketch showing in metric units:

- the boundaries and dimensions of the subject land;
- the location, size and type of all existing and proposed buildings and structures on the subject land, indicating their distance from the front lot line, rear lot line and side lot lines;
- the approximate location of all natural and artificial features (for example, buildings, railways, roads, watercourses, drainage ditches, banks of rivers or streams, wetlands, wooded areas, wells and septic tanks) that,
  - i) are located on the subject land and on land that is adjacent to it, and
  - ii) in the applicant's opinion may affect the application:
- the current uses of land that is adjacent to the subject land;
- the location, width and name of any roads within or abutting the subject land, indicating whether it is an unopened road allowance, a public traveled road, a private road or a right of way;
- if access to the subject land will be by water only, the location of the parking and docking facilities to be used;
- the location and nature of any easement affecting the subject land

#### The drawing(s) should show (please use a survey if available):

- Property boundaries and dimensions
- Dimensions of area of amendment
- Distance from structures to lot lines
- Easements or restrictive covenants
- Building dimensions & location
- Neighbouring adjacent land uses
- Parking and loading areas
- Use of Neighbouring properties
- Public roads, allowances, rights of way
- Municipal Drains/Award Drains
- Wetlands, floodplain, wet areas
- Woodlots, forested areas, ANSI's, ESA's
- Driveways and lanes
- Other features (bridges, wells, railways, septic systems, springs, slopes, gravel pits)
- Natural watercourses
- North arrow