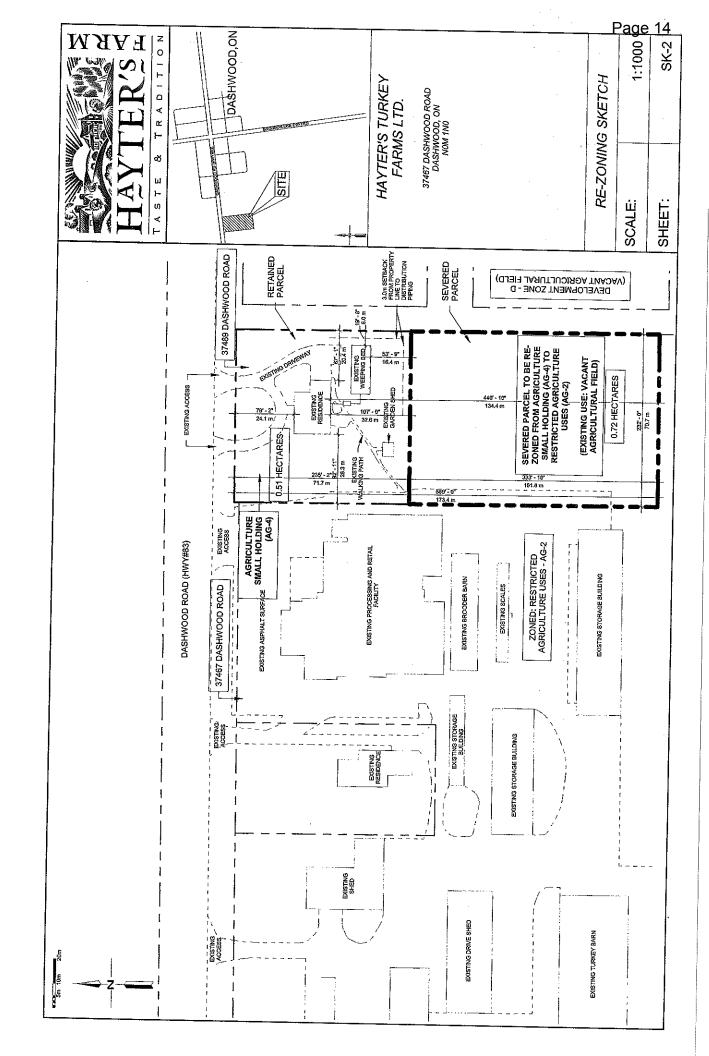

| a) Na b) Na WHA | AMENDMENT  Official Plan [ ] Zoning By-law No. 12-1984 [x ] Both [ ]  Inne of Official Plan to be amended:  Inne of Zoning By-law to be amended:  Township of Stephen Zoning By-Law 12-1984  T IS THE PURPOSE OF AND REASONS FOR THE PROPOSED AMENDMENT(S)?  osed to sever a lot that is owned by Tom Hayter personally and add the severed portion to an ting lot owned by Hayter's Turkey Farm Ltd. in order to construct a new storage facility. |
|-----------------|-----------------------------------------------------------------------------------------------------------------------------------------------------------------------------------------------------------------------------------------------------------------------------------------------------------------------------------------------------------------------------------------------------------------------------------------------------|
| a) Na b) Na WHA | Official Plan [ ] Zoning By-law No. 12-1984 [x ] Both [ ]  Inne of Official Plan to be amended:  Township of Stephen Zoning By-Law 12-1984  T IS THE PURPOSE OF AND REASONS FOR THE PROPOSED AMENDMENT(S)?  osed to sever a lot that is owned by Tom Hayter personally and add the severed portion to an                                                                                                                                            |
| b) Na WHA Prop  | Township of Stephen Zoning By-Law 12-1984  Township of Stephen Zoning By-Law 12-1984  T IS THE PURPOSE OF AND REASONS FOR THE PROPOSED AMENDMENT(S)?  osed to sever a lot that is owned by Tom Hayter personally and add the severed portion to an                                                                                                                                                                                                  |
| b) Na WHA Prop  | Township of Stephen Zoning By-Law 12-1984  T IS THE PURPOSE OF AND REASONS FOR THE PROPOSED AMENDMENT(S)?  osed to sever a lot that is owned by Tom Hayter personally and add the severed portion to an                                                                                                                                                                                                                                             |
| WHA<br>Prop     | T IS THE PURPOSE OF AND REASONS FOR THE PROPOSED AMENDMENT(S)? osed to sever a lot that is owned by Tom Hayter personally and add the severed portion to an                                                                                                                                                                                                                                                                                         |
| Prop            | osed to sever a lot that is owned by Tom Hayter personally and add the severed portion to an                                                                                                                                                                                                                                                                                                                                                        |
| exist           | and to to thou by Flaytor o Farroy Tarris Lia. In order to contact to how otorago rating.                                                                                                                                                                                                                                                                                                                                                           |
|                 |                                                                                                                                                                                                                                                                                                                                                                                                                                                     |
| Exist           | ting AG4 zoning does not allow for proposed development, and would like the proposed storage                                                                                                                                                                                                                                                                                                                                                        |
|                 | ERAL INFORMATION                                                                                                                                                                                                                                                                                                                                                                                                                                    |
|                 | ICANT INFORMATION                                                                                                                                                                                                                                                                                                                                                                                                                                   |
|                 | Registered Owner's Name(s): Tom Hayter                                                                                                                                                                                                                                                                                                                                                                                                              |
| Ą               | Address: 37489 Dashwood Road N0M 1N0                                                                                                                                                                                                                                                                                                                                                                                                                |
| Þ               | Phone: Home Work ( ) Fax ( )                                                                                                                                                                                                                                                                                                                                                                                                                        |
| E               | Zmail: Cel                                                                                                                                                                                                                                                                                                                                                                                                                                          |
|                 | Applicant (Agent) Name(s): Same as above                                                                                                                                                                                                                                                                                                                                                                                                            |
| A               | Address:                                                                                                                                                                                                                                                                                                                                                                                                                                            |
| P               | hone: Home ( ) Work ( ) Fax ( )                                                                                                                                                                                                                                                                                                                                                                                                                     |
| E<br>c) N       | imail: Cell () lame, Address, Phone of all persons having any mortgage, charge or encumbrance on the property:                                                                                                                                                                                                                                                                                                                                      |

Send Correspondence To? Owner [ x ] Agent [ ] Other [ ]

2.

3,

| 4.  | WHAT AREA DOES THE AMENDMENT COVER?                                                                                                                                                                                                                                    |
|-----|------------------------------------------------------------------------------------------------------------------------------------------------------------------------------------------------------------------------------------------------------------------------|
|     | a) [ ] the "entire" property or                                                                                                                                                                                                                                        |
|     | b) [x] just a "portion" of the property                                                                                                                                                                                                                                |
| 5.  | PROVIDE A DESCRIPTION OF THE ENTIRE PROPERTY:                                                                                                                                                                                                                          |
|     | Municipal Ward: Stephen Township                                                                                                                                                                                                                                       |
|     | 911 Address and Road Name:                                                                                                                                                                                                                                             |
|     | Roll Number (if available):                                                                                                                                                                                                                                            |
|     | Concession: North Boundary Lot Lot: Pt Lot 25 Registered Plan No.:                                                                                                                                                                                                     |
|     | Area: 1.23 hectares Depth: 173.4 metres Frontage (Width): 70.7 metres                                                                                                                                                                                                  |
| 6.  | IS ANY OF THE LAND IN WELLHEAD PROTECTION AREA C? Yes No W Unknown If Yes, please obtain a Restricted Land Use Permit from the Risk Management Official.  If Unknown, please consult with your Municipal Planner and obtain a Restricted Land Use Permit if necessary. |
| 7.  | PROVIDE A DESCRIPTION OF THE AREA TO BE AMENDED IF ONLY A 'PORTION' OF THE PROPERTY:  Area: 0.72 hectares Depth: 101.8 metres Frontage (Width): 70.7 metres                                                                                                            |
| 8.  | WHAT IS THE CURRENT PLANNING STATUS?                                                                                                                                                                                                                                   |
|     | Official Plan Designation: Agriculture                                                                                                                                                                                                                                 |
|     | Zoning: AG4                                                                                                                                                                                                                                                            |
|     |                                                                                                                                                                                                                                                                        |
| 9.  | LIST LAND USES THAT ARE PERMITTED BY CURRENT OFFICIAL PLAN DESIGNATION:                                                                                                                                                                                                |
|     | Agriculture Uses                                                                                                                                                                                                                                                       |
| C   | EXISTING AND PROPOSED LAND USES AND BUILDINGS                                                                                                                                                                                                                          |
|     |                                                                                                                                                                                                                                                                        |
| 10. | WHAT IS THE "EXISTING" USE OF THE LAND?                                                                                                                                                                                                                                |
|     | Vacant Agricultural Land                                                                                                                                                                                                                                               |
|     | How long have the existing uses continued on the subject land: 50+ years                                                                                                                                                                                               |
| 11. | WHAT IS THE "PROPOSED' USE OF THE LAND?                                                                                                                                                                                                                                |
|     | Accessory storage building to existing commercial facility                                                                                                                                                                                                             |
|     |                                                                                                                                                                                                                                                                        |

|           | PR   | OVIDE T      | HE FOLLOV                                        | VING D     | ETA         | ILS FO    | R AL       | L BU  | LDINGS:    | (Use a           | separ         | ate pa      | ge if nec | essary)           |            |
|-----------|------|--------------|--------------------------------------------------|------------|-------------|-----------|------------|-------|------------|------------------|---------------|-------------|-----------|-------------------|------------|
|           | Arc  | e any buildi | ngs proposed                                     | to be bu   | ilt on      | the subj  | ject la    | nd:   |            | Yes [X           | ( ]           | No          | o[ ]      |                   |            |
|           |      |              |                                                  |            |             | Existin   | ıg         |       |            |                  | <u>Pt</u>     | oposec      | 1         |                   |            |
|           | a)   | Type of B    | uilding(s)                                       | Resid      | enti        | al Dwel   | ling .     | Gard  | den Shed   | U                | <u>_</u> F    | uture       | Storag    | e facility        |            |
|           | b)   | Main Bui     | ding Height                                      | ·          |             | =         |            | -     | (m         | Ú                | i <del></del> |             |           |                   | <u>(m)</u> |
|           | c)   | % Lot Co     | verage                                           |            |             |           |            |       |            | _                |               |             |           |                   |            |
|           | d)   | # of Parki   | ng Spaces                                        |            |             |           |            |       |            |                  |               |             |           |                   |            |
|           | e)   |              | ing Spaces                                       |            |             |           |            |       |            |                  |               |             |           |                   |            |
|           | f)   | Number o     |                                                  | 721        |             |           |            |       |            | _                |               |             |           |                   |            |
|           | g)   | Total Floo   | or Area                                          |            |             |           |            |       | (sq. m     | )                |               |             |           |                   | sq. m)     |
|           | h)   | Ground Fi    | loor Area                                        |            |             |           |            |       |            |                  |               |             |           |                   |            |
|           | i)   | Building I   | Dimensions                                       |            |             |           |            |       |            | _                | _             |             |           | 4                 |            |
|           | j)   | Date of C    | onstruction                                      |            |             |           |            |       |            | _                | ,-            |             |           |                   |            |
|           | k)   | Setback fr   | om Buildings                                     | to:        | Fro         | nt of Lo  | t Line     |       |            |                  |               |             | _         |                   |            |
|           |      |              |                                                  |            | Rea         | ar of Lot | Line       | 32.6  | m new re   | ear line         | to e          | xisting     | house     | 9                 |            |
|           |      |              |                                                  |            | Sid         | e of Lot  | Line       |       |            |                  |               |             | _         |                   |            |
|           |      |              |                                                  |            |             |           |            |       |            |                  |               |             |           |                   |            |
| <u>D.</u> | EX   | ISTING.      | AND PRO                                          | POSEI      | SE          | RVIC      | <u>ES</u>  |       |            |                  |               |             |           |                   |            |
| 12.       | INI  | DICATE T     | HE APPLIC                                        |            |             |           |            |       | SEWAGE     | DISPO            | SAL           |             |           |                   |            |
|           |      |              | Municipal <u>Water</u>                           |            | mmu<br>Vate |           | Priv<br>We |       |            | micipal<br>ewers |               | Comr<br>Sew |           | Private<br>Septic |            |
|           | a) . | Existing     | [ X ]                                            |            | [           | ]         | [          | ]     |            | [ .]             |               | [           | ]         | [ X               | ]          |
|           | b)   | Proposed     | [ x ]                                            |            | [           | ]         | [          | 1     |            | [ ]              |               | [           | ]         | [ x               | ]          |
|           | c)   | septic s     | quested amen<br>ystem and mon<br>ed, the applica | re than 4  | 500         | litres of |            |       |            |                  |               |             |           |                   |            |
|           |      | [ ]          | a servicin                                       | g option   | s rep       | ort; and  |            |       |            |                  |               |             |           |                   |            |
|           |      | [ ]          | a hydroge                                        | ological   | repo        | ort.      |            |       |            |                  |               |             |           |                   |            |
| 13.       | Wi   | ll storm dra | inage be prov                                    | ided by:   | S           | ewers     |            | [ ]   |            |                  |               |             |           |                   |            |
|           |      |              |                                                  |            | Γ           | itches    |            | [ x ] |            |                  |               |             |           |                   |            |
|           |      |              |                                                  |            | S           | wales     |            | [ ]   |            |                  |               |             |           |                   |            |
|           |      |              |                                                  |            | C           | ther      |            | [ ]   | Specify _  |                  |               |             |           |                   |            |
|           | Is s | torm draina  | ige present or                                   | will it be | con         | structed_ | fo         | rexis | ting build | ings / p         | propo         | sed u       | ındergi   | round ne          | rk present |