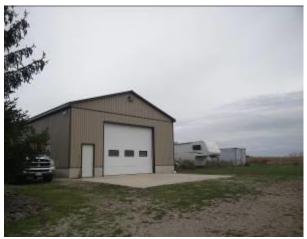

|           | PR   | OVIDE T      | HE FOLLOV                                        | VING D     | ETA         | ILS FO    | R AL       | L BU  | LDINGS:    | (Use a           | separ         | ate pa      | ge if nec | essary)           |            |
|-----------|------|--------------|--------------------------------------------------|------------|-------------|-----------|------------|-------|------------|------------------|---------------|-------------|-----------|-------------------|------------|
|           | Arc  | e any buildi | ngs proposed                                     | to be bu   | ilt on      | the subj  | ject la    | nd:   |            | Yes [X           | ( ]           | No          | o[ ]      |                   |            |
|           |      |              |                                                  |            |             | Existin   | ıg         |       |            |                  | <u>Pt</u>     | oposec      | 1         |                   |            |
|           | a)   | Type of B    | uilding(s)                                       | Resid      | enti        | al Dwel   | ling .     | Gard  | den Shed   | U                | <u>_</u> F    | uture       | Storag    | e facility        |            |
|           | b)   | Main Bui     | ding Height                                      | ·          |             | =         |            | -     | (m         | Ú                | i <del></del> |             |           |                   | <u>(m)</u> |
|           | c)   | % Lot Co     | verage                                           |            |             |           |            |       |            | _                |               |             |           |                   |            |
|           | d)   | # of Parki   | ng Spaces                                        |            |             |           |            |       |            |                  |               |             |           |                   |            |
|           | e)   |              | ing Spaces                                       |            |             |           |            |       |            |                  |               |             |           |                   |            |
|           | f)   | Number o     |                                                  | 721        |             |           |            |       |            | _                |               |             |           |                   |            |
|           | g)   | Total Floo   | or Area                                          |            |             |           |            |       | (sq. m     | )                |               |             |           |                   | sq. m)     |
|           | h)   | Ground Fi    | loor Area                                        |            |             |           |            |       |            |                  |               |             |           |                   |            |
|           | i)   | Building I   | Dimensions                                       |            |             |           |            |       |            | _                | _             |             |           | 4                 |            |
|           | j)   | Date of C    | onstruction                                      |            |             |           |            |       |            | _                | ,-            |             |           |                   |            |
|           | k)   | Setback fr   | om Buildings                                     | to:        | Fro         | nt of Lo  | t Line     |       |            |                  |               |             | _         |                   |            |
|           |      |              |                                                  |            | Rea         | ar of Lot | Line       | 32.6  | m new re   | ear line         | to e          | xisting     | house     | 9                 |            |
|           |      |              |                                                  |            | Sid         | e of Lot  | Line       |       |            |                  |               |             | _         |                   |            |
|           |      |              |                                                  |            |             |           |            |       |            |                  |               |             |           |                   |            |
| <u>D.</u> | EX   | ISTING.      | AND PRO                                          | POSEI      | SE          | RVIC      | <u>ES</u>  |       |            |                  |               |             |           |                   |            |
| 12.       | INI  | DICATE T     | HE APPLIC                                        |            |             |           |            |       | SEWAGE     | DISPO            | SAL           |             |           |                   |            |
|           |      |              | Municipal <u>Water</u>                           |            | mmu<br>Vate |           | Priv<br>We |       |            | micipal<br>ewers |               | Comr<br>Sew |           | Private<br>Septic |            |
|           | a) . | Existing     | [ X ]                                            |            | [           | ]         | [          | ]     |            | [ .]             |               | [           | ]         | [ X               | ]          |
|           | b)   | Proposed     | [ x ]                                            |            | [           | ]         | [          | 1     |            | [ ]              |               | [           | ]         | [ x               | ]          |
|           | c)   | septic s     | quested amen<br>ystem and mon<br>ed, the applica | re than 4  | 500         | litres of |            |       |            |                  |               |             |           |                   |            |
|           |      | [ ]          | a servicin                                       | g option   | s rep       | ort; and  |            |       |            |                  |               |             |           |                   |            |
|           |      | [ ]          | a hydroge                                        | ological   | repo        | ort.      |            |       |            |                  |               |             |           |                   |            |
| 13.       | Wi   | ll storm dra | inage be prov                                    | ided by:   | S           | ewers     |            | [ ]   |            |                  |               |             |           |                   |            |
|           |      |              |                                                  |            | Γ           | itches    |            | [ x ] |            |                  |               |             |           |                   |            |
|           |      |              |                                                  |            | S           | wales     |            | [ ]   |            |                  |               |             |           |                   |            |
|           |      |              |                                                  |            | C           | ther      |            | [ ]   | Specify _  |                  |               |             |           |                   |            |
|           | Is s | torm draina  | ige present or                                   | will it be | con         | structed_ | fo         | rexis | ting build | ings / p         | propo         | sed u       | ındergi   | round ne          | rk present |

#### A sketch showing in metric units:

- the boundaries and dimensions of the subject land;
- the location, size and type of all existing and proposed buildings and structures on the subject land, indicating their distance from the front lot line, rear lot line and side lot lines;
- the approximate location of all natural and artificial features (for example, buildings, railways, roads, watercourses, drainage ditches, banks of rivers or streams, wetlands, wooded areas, wells and septic tanks) that,
  - i) are located on the subject land and on land that is adjacent to it, and
  - ii) in the applicant's opinion may affect the application:
- the current uses of land that is adjacent to the subject land;
- the location, width and name of any roads within or abutting the subject land, indicating whether it is an unopened road allowance, a public traveled road, a private road or a right of way;
- if access to the subject land will be by water only, the location of the parking and docking facilities to be used;
- the location and nature of any easement affecting the subject land