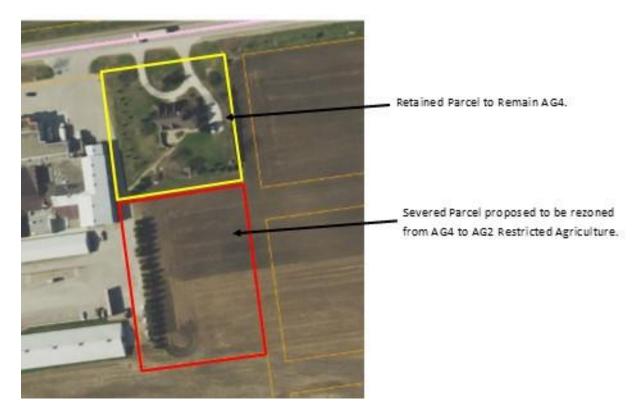

| a) Na b) Na WHA | AMENDMENT  Official Plan [ ] Zoning By-law No. 12-1984 [x ] Both [ ]  Inne of Official Plan to be amended:  Inne of Zoning By-law to be amended:  Township of Stephen Zoning By-Law 12-1984  T IS THE PURPOSE OF AND REASONS FOR THE PROPOSED AMENDMENT(S)?  osed to sever a lot that is owned by Tom Hayter personally and add the severed portion to an ting lot owned by Hayter's Turkey Farm Ltd. in order to construct a new storage facility. |
|-----------------|-----------------------------------------------------------------------------------------------------------------------------------------------------------------------------------------------------------------------------------------------------------------------------------------------------------------------------------------------------------------------------------------------------------------------------------------------------|
| a) Na b) Na WHA | Official Plan [ ] Zoning By-law No. 12-1984 [x ] Both [ ]  Inne of Official Plan to be amended:  Township of Stephen Zoning By-Law 12-1984  T IS THE PURPOSE OF AND REASONS FOR THE PROPOSED AMENDMENT(S)?  osed to sever a lot that is owned by Tom Hayter personally and add the severed portion to an                                                                                                                                            |
| b) Na WHA Prop  | Township of Stephen Zoning By-Law 12-1984  Township of Stephen Zoning By-Law 12-1984  T IS THE PURPOSE OF AND REASONS FOR THE PROPOSED AMENDMENT(S)?  osed to sever a lot that is owned by Tom Hayter personally and add the severed portion to an                                                                                                                                                                                                  |
| b) Na WHA Prop  | Township of Stephen Zoning By-Law 12-1984  T IS THE PURPOSE OF AND REASONS FOR THE PROPOSED AMENDMENT(S)?  osed to sever a lot that is owned by Tom Hayter personally and add the severed portion to an                                                                                                                                                                                                                                             |
| WHA<br>Prop     | T IS THE PURPOSE OF AND REASONS FOR THE PROPOSED AMENDMENT(S)? osed to sever a lot that is owned by Tom Hayter personally and add the severed portion to an                                                                                                                                                                                                                                                                                         |
| Prop            | osed to sever a lot that is owned by Tom Hayter personally and add the severed portion to an                                                                                                                                                                                                                                                                                                                                                        |
| exist           | and to to thou by Flaytor o Farroy Tarris Lia. In order to contact to how otorago rating.                                                                                                                                                                                                                                                                                                                                                           |
|                 |                                                                                                                                                                                                                                                                                                                                                                                                                                                     |
| Exist           | ting AG4 zoning does not allow for proposed development, and would like the proposed storage                                                                                                                                                                                                                                                                                                                                                        |
|                 | ERAL INFORMATION                                                                                                                                                                                                                                                                                                                                                                                                                                    |
|                 | ICANT INFORMATION                                                                                                                                                                                                                                                                                                                                                                                                                                   |
|                 | Registered Owner's Name(s): Tom Hayter                                                                                                                                                                                                                                                                                                                                                                                                              |
| Ą               | Address: 37489 Dashwood Road N0M 1N0                                                                                                                                                                                                                                                                                                                                                                                                                |
| Þ               | Phone: Home Work ( ) Fax ( )                                                                                                                                                                                                                                                                                                                                                                                                                        |
| E               | Zmail: Cel                                                                                                                                                                                                                                                                                                                                                                                                                                          |
|                 | Applicant (Agent) Name(s): Same as above                                                                                                                                                                                                                                                                                                                                                                                                            |
| A               | Address:                                                                                                                                                                                                                                                                                                                                                                                                                                            |
| P               | hone: Home ( ) Work ( ) Fax ( )                                                                                                                                                                                                                                                                                                                                                                                                                     |
| E<br>c) N       | imail: Cell () lame, Address, Phone of all persons having any mortgage, charge or encumbrance on the property:                                                                                                                                                                                                                                                                                                                                      |

Send Correspondence To? Owner [ x ] Agent [ ] Other [ ]

2.

3,

| 4.  | WHAT AREA DOES THE AMENDMENT COVER?                                                                                                                                                                                                                                    |
|-----|------------------------------------------------------------------------------------------------------------------------------------------------------------------------------------------------------------------------------------------------------------------------|
|     | a) [ ] the "entire" property or                                                                                                                                                                                                                                        |
|     | b) [x] just a "portion" of the property                                                                                                                                                                                                                                |
| 5.  | PROVIDE A DESCRIPTION OF THE ENTIRE PROPERTY:                                                                                                                                                                                                                          |
|     | Municipal Ward: Stephen Township                                                                                                                                                                                                                                       |
|     | 911 Address and Road Name:                                                                                                                                                                                                                                             |
|     | Roll Number (if available):                                                                                                                                                                                                                                            |
|     | Concession: North Boundary Lot Lot: Pt Lot 25 Registered Plan No.:                                                                                                                                                                                                     |
|     | Area: 1.23 hectares Depth: 173.4 metres Frontage (Width): 70.7 metres                                                                                                                                                                                                  |
| 6.  | IS ANY OF THE LAND IN WELLHEAD PROTECTION AREA C? Yes No W Unknown If Yes, please obtain a Restricted Land Use Permit from the Risk Management Official.  If Unknown, please consult with your Municipal Planner and obtain a Restricted Land Use Permit if necessary. |
| 7.  | PROVIDE A DESCRIPTION OF THE AREA TO BE AMENDED IF ONLY A 'PORTION' OF THE PROPERTY:  Area: 0.72 hectares Depth: 101.8 metres Frontage (Width): 70.7 metres                                                                                                            |
| 8.  | WHAT IS THE CURRENT PLANNING STATUS?                                                                                                                                                                                                                                   |
|     | Official Plan Designation: Agriculture                                                                                                                                                                                                                                 |
|     | Zoning: AG4                                                                                                                                                                                                                                                            |
|     |                                                                                                                                                                                                                                                                        |
| 9.  | LIST LAND USES THAT ARE PERMITTED BY CURRENT OFFICIAL PLAN DESIGNATION:                                                                                                                                                                                                |
|     | Agriculture Uses                                                                                                                                                                                                                                                       |
| C   | EXISTING AND PROPOSED LAND USES AND BUILDINGS                                                                                                                                                                                                                          |
|     |                                                                                                                                                                                                                                                                        |
| 10. | WHAT IS THE "EXISTING" USE OF THE LAND?                                                                                                                                                                                                                                |
|     | Vacant Agricultural Land                                                                                                                                                                                                                                               |
|     | How long have the existing uses continued on the subject land: 50+ years                                                                                                                                                                                               |
| 11. | WHAT IS THE "PROPOSED' USE OF THE LAND?                                                                                                                                                                                                                                |
|     | Accessory storage building to existing commercial facility                                                                                                                                                                                                             |
|     |                                                                                                                                                                                                                                                                        |