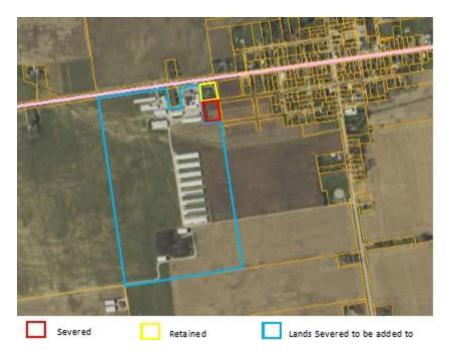

| a) Na b) Na WHA | AMENDMENT  Official Plan [ ] Zoning By-law No. 12-1984 [x ] Both [ ]  Inne of Official Plan to be amended:  Inne of Zoning By-law to be amended:  Township of Stephen Zoning By-Law 12-1984  T IS THE PURPOSE OF AND REASONS FOR THE PROPOSED AMENDMENT(S)?  osed to sever a lot that is owned by Tom Hayter personally and add the severed portion to an ting lot owned by Hayter's Turkey Farm Ltd. in order to construct a new storage facility. |
|-----------------|-----------------------------------------------------------------------------------------------------------------------------------------------------------------------------------------------------------------------------------------------------------------------------------------------------------------------------------------------------------------------------------------------------------------------------------------------------|
| a) Na b) Na WHA | Official Plan [ ] Zoning By-law No. 12-1984 [x ] Both [ ]  Inne of Official Plan to be amended:  Township of Stephen Zoning By-Law 12-1984  T IS THE PURPOSE OF AND REASONS FOR THE PROPOSED AMENDMENT(S)?  osed to sever a lot that is owned by Tom Hayter personally and add the severed portion to an                                                                                                                                            |
| b) Na WHA Prop  | Township of Stephen Zoning By-Law 12-1984  Township of Stephen Zoning By-Law 12-1984  T IS THE PURPOSE OF AND REASONS FOR THE PROPOSED AMENDMENT(S)?  osed to sever a lot that is owned by Tom Hayter personally and add the severed portion to an                                                                                                                                                                                                  |
| b) Na WHA Prop  | Township of Stephen Zoning By-Law 12-1984  T IS THE PURPOSE OF AND REASONS FOR THE PROPOSED AMENDMENT(S)?  osed to sever a lot that is owned by Tom Hayter personally and add the severed portion to an                                                                                                                                                                                                                                             |
| WHA<br>Prop     | T IS THE PURPOSE OF AND REASONS FOR THE PROPOSED AMENDMENT(S)? osed to sever a lot that is owned by Tom Hayter personally and add the severed portion to an                                                                                                                                                                                                                                                                                         |
| Prop            | osed to sever a lot that is owned by Tom Hayter personally and add the severed portion to an                                                                                                                                                                                                                                                                                                                                                        |
| exist           | and to to thou by Flaytor o Farroy Tarris Lia. In order to contact to how otorago rating.                                                                                                                                                                                                                                                                                                                                                           |
|                 |                                                                                                                                                                                                                                                                                                                                                                                                                                                     |
| Exist           | ting AG4 zoning does not allow for proposed development, and would like the proposed storage                                                                                                                                                                                                                                                                                                                                                        |
|                 | ERAL INFORMATION                                                                                                                                                                                                                                                                                                                                                                                                                                    |
|                 | ICANT INFORMATION                                                                                                                                                                                                                                                                                                                                                                                                                                   |
|                 | Registered Owner's Name(s): Tom Hayter                                                                                                                                                                                                                                                                                                                                                                                                              |
| Ą               | Address: 37489 Dashwood Road N0M 1N0                                                                                                                                                                                                                                                                                                                                                                                                                |
| Þ               | Phone: Home Work ( ) Fax ( )                                                                                                                                                                                                                                                                                                                                                                                                                        |
| E               | Zmail: Cel                                                                                                                                                                                                                                                                                                                                                                                                                                          |
|                 | Applicant (Agent) Name(s): Same as above                                                                                                                                                                                                                                                                                                                                                                                                            |
| A               | Address:                                                                                                                                                                                                                                                                                                                                                                                                                                            |
| P               | hone: Home ( ) Work ( ) Fax ( )                                                                                                                                                                                                                                                                                                                                                                                                                     |
| E<br>c) N       | imail: Cell () lame, Address, Phone of all persons having any mortgage, charge or encumbrance on the property:                                                                                                                                                                                                                                                                                                                                      |

Send Correspondence To? Owner [ x ] Agent [ ] Other [ ]

2.

3,

| 4.  | WHAT AREA DOES THE AMENDMENT COVER?                                                                                                                                                                                                                                    |
|-----|------------------------------------------------------------------------------------------------------------------------------------------------------------------------------------------------------------------------------------------------------------------------|
|     | a) [ ] the "entire" property or                                                                                                                                                                                                                                        |
|     | b) [x] just a "portion" of the property                                                                                                                                                                                                                                |
| 5.  | PROVIDE A DESCRIPTION OF THE ENTIRE PROPERTY:                                                                                                                                                                                                                          |
|     | Municipal Ward: Stephen Township                                                                                                                                                                                                                                       |
|     | 911 Address and Road Name:                                                                                                                                                                                                                                             |
|     | Roll Number (if available):                                                                                                                                                                                                                                            |
|     | Concession: North Boundary Lot Lot: Pt Lot 25 Registered Plan No.:                                                                                                                                                                                                     |
|     | Area: 1.23 hectares Depth: 173.4 metres Frontage (Width): 70.7 metres                                                                                                                                                                                                  |
| 6.  | IS ANY OF THE LAND IN WELLHEAD PROTECTION AREA C? Yes No W Unknown If Yes, please obtain a Restricted Land Use Permit from the Risk Management Official.  If Unknown, please consult with your Municipal Planner and obtain a Restricted Land Use Permit if necessary. |
| 7.  | PROVIDE A DESCRIPTION OF THE AREA TO BE AMENDED IF ONLY A 'PORTION' OF THE PROPERTY:  Area: 0.72 hectares Depth: 101.8 metres Frontage (Width): 70.7 metres                                                                                                            |
| 8.  | WHAT IS THE CURRENT PLANNING STATUS?                                                                                                                                                                                                                                   |
|     | Official Plan Designation: Agriculture                                                                                                                                                                                                                                 |
|     | Zoning: AG4                                                                                                                                                                                                                                                            |
|     |                                                                                                                                                                                                                                                                        |
| 9.  | LIST LAND USES THAT ARE PERMITTED BY CURRENT OFFICIAL PLAN DESIGNATION:                                                                                                                                                                                                |
|     | Agriculture Uses                                                                                                                                                                                                                                                       |
| C   | EXISTING AND PROPOSED LAND USES AND BUILDINGS                                                                                                                                                                                                                          |
|     |                                                                                                                                                                                                                                                                        |
| 10. | WHAT IS THE "EXISTING" USE OF THE LAND?                                                                                                                                                                                                                                |
|     | Vacant Agricultural Land                                                                                                                                                                                                                                               |
|     | How long have the existing uses continued on the subject land: 50+ years                                                                                                                                                                                               |
| 11. | WHAT IS THE "PROPOSED' USE OF THE LAND?                                                                                                                                                                                                                                |
|     | Accessory storage building to existing commercial facility                                                                                                                                                                                                             |
|     |                                                                                                                                                                                                                                                                        |