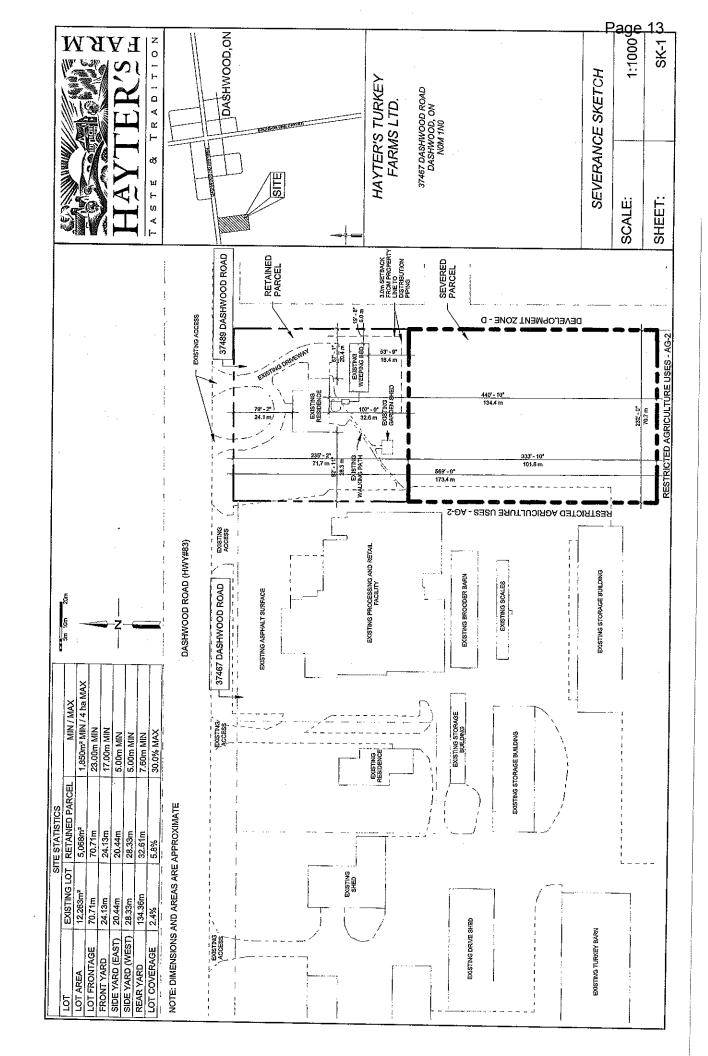

| a) Na b) Na WHA | AMENDMENT  Official Plan [ ] Zoning By-law No. 12-1984 [x ] Both [ ]  Inne of Official Plan to be amended:  Inne of Zoning By-law to be amended:  Township of Stephen Zoning By-Law 12-1984  T IS THE PURPOSE OF AND REASONS FOR THE PROPOSED AMENDMENT(S)?  osed to sever a lot that is owned by Tom Hayter personally and add the severed portion to an ting lot owned by Hayter's Turkey Farm Ltd. in order to construct a new storage facility. |
|-----------------|-----------------------------------------------------------------------------------------------------------------------------------------------------------------------------------------------------------------------------------------------------------------------------------------------------------------------------------------------------------------------------------------------------------------------------------------------------|
| a) Na b) Na WHA | Official Plan [ ] Zoning By-law No. 12-1984 [x ] Both [ ]  Inne of Official Plan to be amended:  Township of Stephen Zoning By-Law 12-1984  T IS THE PURPOSE OF AND REASONS FOR THE PROPOSED AMENDMENT(S)?  osed to sever a lot that is owned by Tom Hayter personally and add the severed portion to an                                                                                                                                            |
| b) Na WHA Prop  | Township of Stephen Zoning By-Law 12-1984  Township of Stephen Zoning By-Law 12-1984  T IS THE PURPOSE OF AND REASONS FOR THE PROPOSED AMENDMENT(S)?  osed to sever a lot that is owned by Tom Hayter personally and add the severed portion to an                                                                                                                                                                                                  |
| b) Na WHA Prop  | Township of Stephen Zoning By-Law 12-1984  T IS THE PURPOSE OF AND REASONS FOR THE PROPOSED AMENDMENT(S)?  osed to sever a lot that is owned by Tom Hayter personally and add the severed portion to an                                                                                                                                                                                                                                             |
| WHA<br>Prop     | T IS THE PURPOSE OF AND REASONS FOR THE PROPOSED AMENDMENT(S)? osed to sever a lot that is owned by Tom Hayter personally and add the severed portion to an                                                                                                                                                                                                                                                                                         |
| Prop            | osed to sever a lot that is owned by Tom Hayter personally and add the severed portion to an                                                                                                                                                                                                                                                                                                                                                        |
| exist           | and to to thou by Flaytor o Farroy Tarris Lia. In order to contact to how otorago rating.                                                                                                                                                                                                                                                                                                                                                           |
|                 |                                                                                                                                                                                                                                                                                                                                                                                                                                                     |
| Exist           | ting AG4 zoning does not allow for proposed development, and would like the proposed storage                                                                                                                                                                                                                                                                                                                                                        |
|                 | ERAL INFORMATION                                                                                                                                                                                                                                                                                                                                                                                                                                    |
|                 | ICANT INFORMATION                                                                                                                                                                                                                                                                                                                                                                                                                                   |
|                 | Registered Owner's Name(s): Tom Hayter                                                                                                                                                                                                                                                                                                                                                                                                              |
| Ą               | Address: 37489 Dashwood Road N0M 1N0                                                                                                                                                                                                                                                                                                                                                                                                                |
| Þ               | Phone: Home Work ( ) Fax ( )                                                                                                                                                                                                                                                                                                                                                                                                                        |
| E               | Zmail: Cel                                                                                                                                                                                                                                                                                                                                                                                                                                          |
|                 | Applicant (Agent) Name(s): Same as above                                                                                                                                                                                                                                                                                                                                                                                                            |
| A               | Address:                                                                                                                                                                                                                                                                                                                                                                                                                                            |
| P               | hone: Home ( ) Work ( ) Fax ( )                                                                                                                                                                                                                                                                                                                                                                                                                     |
| E<br>c) N       | imail: Cell () lame, Address, Phone of all persons having any mortgage, charge or encumbrance on the property:                                                                                                                                                                                                                                                                                                                                      |

Send Correspondence To? Owner [ x ] Agent [ ] Other [ ]

2.

3,

| 4.  | WHAT AREA DOES THE AMENDMENT COVER?                                                                                                                                                                                                                                    |
|-----|------------------------------------------------------------------------------------------------------------------------------------------------------------------------------------------------------------------------------------------------------------------------|
|     | a) [ ] the "entire" property or                                                                                                                                                                                                                                        |
|     | b) [x] just a "portion" of the property                                                                                                                                                                                                                                |
| 5.  | PROVIDE A DESCRIPTION OF THE ENTIRE PROPERTY:                                                                                                                                                                                                                          |
|     | Municipal Ward: Stephen Township                                                                                                                                                                                                                                       |
|     | 911 Address and Road Name:                                                                                                                                                                                                                                             |
|     | Roll Number (if available):                                                                                                                                                                                                                                            |
|     | Concession: North Boundary Lot Lot: Pt Lot 25 Registered Plan No.:                                                                                                                                                                                                     |
|     | Area: 1.23 hectares Depth: 173.4 metres Frontage (Width): 70.7 metres                                                                                                                                                                                                  |
| 6.  | IS ANY OF THE LAND IN WELLHEAD PROTECTION AREA C? Yes No W Unknown If Yes, please obtain a Restricted Land Use Permit from the Risk Management Official.  If Unknown, please consult with your Municipal Planner and obtain a Restricted Land Use Permit if necessary. |
| 7.  | PROVIDE A DESCRIPTION OF THE AREA TO BE AMENDED IF ONLY A 'PORTION' OF THE PROPERTY:  Area: 0.72 hectares Depth: 101.8 metres Frontage (Width): 70.7 metres                                                                                                            |
| 8.  | WHAT IS THE CURRENT PLANNING STATUS?                                                                                                                                                                                                                                   |
|     | Official Plan Designation: Agriculture                                                                                                                                                                                                                                 |
|     | Zoning: AG4                                                                                                                                                                                                                                                            |
|     |                                                                                                                                                                                                                                                                        |
| 9.  | LIST LAND USES THAT ARE PERMITTED BY CURRENT OFFICIAL PLAN DESIGNATION:                                                                                                                                                                                                |
|     | Agriculture Uses                                                                                                                                                                                                                                                       |
| C   | EXISTING AND PROPOSED LAND USES AND BUILDINGS                                                                                                                                                                                                                          |
|     |                                                                                                                                                                                                                                                                        |
| 10. | WHAT IS THE "EXISTING" USE OF THE LAND?                                                                                                                                                                                                                                |
|     | Vacant Agricultural Land                                                                                                                                                                                                                                               |
|     | How long have the existing uses continued on the subject land: 50+ years                                                                                                                                                                                               |
| 11. | WHAT IS THE "PROPOSED' USE OF THE LAND?                                                                                                                                                                                                                                |
|     | Accessory storage building to existing commercial facility                                                                                                                                                                                                             |
|     |                                                                                                                                                                                                                                                                        |

|           | PR   | OVIDE T      | HE FOLLOV                                        | VING D     | ETA         | ILS FO    | R AL       | L BU  | LDINGS:    | (Use a           | separ         | ate pa      | ge if nec | essary)           |            |
|-----------|------|--------------|--------------------------------------------------|------------|-------------|-----------|------------|-------|------------|------------------|---------------|-------------|-----------|-------------------|------------|
|           | Arc  | e any buildi | ngs proposed                                     | to be bu   | ilt on      | the subj  | ject la    | nd:   |            | Yes [X           | ( ]           | No          | o[ ]      |                   |            |
|           |      |              |                                                  |            |             | Existin   | ıg         |       |            |                  | <u>Pt</u>     | oposec      | 1         |                   |            |
|           | a)   | Type of B    | uilding(s)                                       | Resid      | enti        | al Dwel   | ling .     | Gard  | den Shed   | U                | <u>_</u> F    | uture       | Storag    | e facility        |            |
|           | b)   | Main Bui     | ding Height                                      | ·          |             | =         |            | -     | (m         | Ú                | i <del></del> |             |           |                   | <u>(m)</u> |
|           | c)   | % Lot Co     | verage                                           |            |             |           |            |       |            | _                |               |             |           |                   |            |
|           | d)   | # of Parki   | ng Spaces                                        |            |             |           |            |       |            |                  |               |             |           |                   |            |
|           | e)   |              | ing Spaces                                       |            |             |           |            |       |            |                  |               |             |           |                   |            |
|           | f)   | Number o     |                                                  | 721        |             |           |            |       |            | _                |               |             |           |                   |            |
|           | g)   | Total Floo   | or Area                                          |            |             |           |            |       | (sq. m     | )                |               |             |           |                   | sq. m)     |
|           | h)   | Ground Fi    | loor Area                                        |            |             |           |            |       |            |                  |               |             |           |                   |            |
|           | i)   | Building I   | Dimensions                                       |            |             |           |            |       |            | _                | _             |             |           | 4                 |            |
|           | j)   | Date of C    | onstruction                                      |            |             |           |            |       |            | _                | ,-            |             |           |                   |            |
|           | k)   | Setback fr   | om Buildings                                     | to:        | Fro         | nt of Lo  | t Line     |       |            |                  |               |             | _         |                   |            |
|           |      |              |                                                  |            | Rea         | ar of Lot | Line       | 32.6  | m new re   | ear line         | to e          | xisting     | house     | 9                 |            |
|           |      |              |                                                  |            | Sid         | e of Lot  | Line       |       |            |                  |               |             | _         |                   |            |
|           |      |              |                                                  |            |             |           |            |       |            |                  |               |             |           |                   |            |
| <u>D.</u> | EX   | ISTING.      | AND PRO                                          | POSEI      | SE          | RVIC      | <u>ES</u>  |       |            |                  |               |             |           |                   |            |
| 12.       | INI  | DICATE T     | HE APPLIC                                        |            |             |           |            |       | SEWAGE     | DISPO            | SAL           |             |           |                   |            |
|           |      |              | Municipal <u>Water</u>                           |            | mmu<br>Vate |           | Priv<br>We |       |            | micipal<br>ewers |               | Comr<br>Sew |           | Private<br>Septic |            |
|           | a) . | Existing     | [ X ]                                            |            | [           | ]         | [          | ]     |            | [ .]             |               | [           | ]         | [ X               | ]          |
|           | b)   | Proposed     | [ x ]                                            |            | [           | ]         | [          | 1     |            | [ ]              |               | [           | ]         | [ x               | ]          |
|           | c)   | septic s     | quested amen<br>ystem and mon<br>ed, the applica | re than 4  | 500         | litres of |            |       |            |                  |               |             |           |                   |            |
|           |      | [ ]          | a servicin                                       | g option   | s rep       | ort; and  |            |       |            |                  |               |             |           |                   |            |
|           |      | [ ]          | a hydroge                                        | ological   | repo        | ort.      |            |       |            |                  |               |             |           |                   |            |
| 13.       | Wi   | ll storm dra | inage be prov                                    | ided by:   | S           | ewers     |            | [ ]   |            |                  |               |             |           |                   |            |
|           |      |              |                                                  |            | Γ           | itches    |            | [ x ] |            |                  |               |             |           |                   |            |
|           |      |              |                                                  |            | S           | wales     |            | [ ]   |            |                  |               |             |           |                   |            |
|           |      |              |                                                  |            | C           | ther      |            | [ ]   | Specify _  |                  |               |             |           |                   |            |
|           | Is s | torm draina  | ige present or                                   | will it be | con         | structed_ | fo         | rexis | ting build | ings / p         | propo         | sed u       | ındergi   | round ne          | rk present |