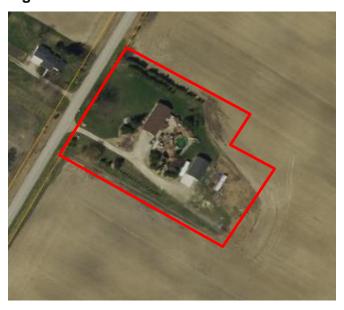

#### G. SKETCH CHECKLIST

28. ACCURATE, TO SCALE, DRAWING OR PROPOSAL: (In the space below or on a separate page(s), please provide drawing of the proposal, preferably prepared by a qualified professional. In some cases, it may be more appropriate to prepare additional drawings at varying scales to better illustrate the proposal).

The application shall be accompanied by a clean, legible sketch sharing the following information. Failure to supply this information will result in a delay in processing the application.

#### A sketch showing in metric units:

- the boundaries and dimensions of the subject land;
- the location, size and type of all existing and proposed buildings and structures on the subject land, indicating their distance from the front lot line, rear lot line and side lot lines;
- the approximate location of all natural and artificial features (for example, buildings, railways, roads, watercourses, drainage ditches, banks of rivers or streams, wetlands, wooded areas, wells and septic tanks) that,
  - i) are located on the subject land and on land that is adjacent to it, and
  - ii) in the applicant's opinion may affect the application:
- the current uses of land that is adjacent to the subject land;
- the location, width and name of any roads within or abutting the subject land, indicating whether it is an unopened road allowance, a public traveled road, a private road or a right of way;
- if access to the subject land will be by water only, the location of the parking and docking facilities to be used;
- the location and nature of any easement affecting the subject land

#### The drawing(s) should show (please use a survey if available):

- Property boundaries and dimensions
- Dimensions of area of amendment
- Distance from structures to lot lines
- Easements or restrictive covenants
- Building dimensions & location
- Neighbouring adjacent land uses
- Parking and loading areas
- Use of Neighbouring properties
- Public roads, allowances, rights of way
- Municipal Drains/Award Drains
- Wetlands, floodplain, wet areas
- Woodlots, forested areas, ANSI's, ESA's
- Driveways and lanes
- Other features (bridges, wells, railways, septic systems, springs, slopes, gravel pits)
- Natural watercourses
- North arrow