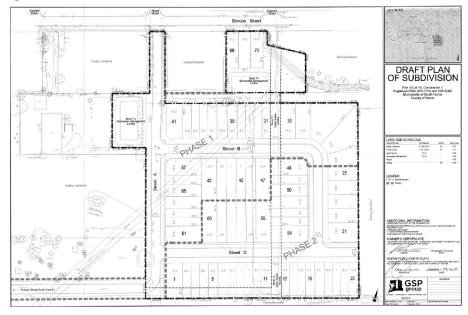

## 4. Combined Plan of Subdivision 40T18002, OPA Amendment #17 and Zoning By-Law Amendment Z19/2019 (GSP Group Inc. c/o Brandon Flewwelling)

| 4.1 | Applicat                                      | ion - Plan of Subdivision                                                                                    | 1  |  |  |  |  |
|-----|-----------------------------------------------|--------------------------------------------------------------------------------------------------------------|----|--|--|--|--|
| 4.2 | Combined OPA and Zoning Amendment Application |                                                                                                              |    |  |  |  |  |
| 4.3 |                                               | Amersfoort, Senior Huron County Planner - Report Plan of sion 40T18002                                       | 26 |  |  |  |  |
|     | 4.3.1                                         | GSP Group Inc. Memo - Class EA Process                                                                       | 32 |  |  |  |  |
| 4.4 |                                               | Amersfoort, Senior Huron County Planner - Report - OPA No. 17 ing By-law Amendment Z19/2018                  | 34 |  |  |  |  |
|     | 4.4.1                                         | Pinnacle Quality Homes - R39 Concept Plan                                                                    | 39 |  |  |  |  |
|     | 4.4.2                                         | By-Law for Zone Amendment                                                                                    | 40 |  |  |  |  |
| 4.5 | Written                                       | Comments Received                                                                                            |    |  |  |  |  |
|     | 4.5.1                                         | Historic Saugeen Métis, Chris Hachey - Correspondence dated January 29, 2019                                 | 46 |  |  |  |  |
|     | 4.5.2                                         | Huron County Catholic District School Board, Anne Marie<br>Nicholson - Correspondence dated January 30, 2019 | 47 |  |  |  |  |
|     |                                               |                                                                                                              |    |  |  |  |  |

|                                                                                                                                      |                     | <del></del> .     | SUI               | BDIVISION     | N APPLICATIO                   |  |                                            |                   |                  |      |  |  |
|--------------------------------------------------------------------------------------------------------------------------------------|---------------------|-------------------|-------------------|---------------|--------------------------------|--|--------------------------------------------|-------------------|------------------|------|--|--|
| 4. Previous Applications                                                                                                             |                     |                   |                   |               |                                |  |                                            |                   |                  |      |  |  |
| a) Has the subject land ever been the subject of a previous application for approval of a plan of subdivision?                       |                     |                   |                   |               |                                |  |                                            |                   |                  |      |  |  |
| YESNOx                                                                                                                               |                     |                   |                   |               |                                |  |                                            |                   |                  |      |  |  |
| b) If YES, please indicate the file number                                                                                           | r and decision made | e on the applicat | ion.              |               |                                |  |                                            |                   |                  |      |  |  |
| 40T                                                                                                                                  |                     |                   |                   |               |                                |  |                                            |                   |                  |      |  |  |
| Decision:  C) Has the subject site ever been the subject of a previous application for approval of a consent to sever?  YESNOUnknown |                     |                   |                   |               |                                |  |                                            |                   |                  |      |  |  |
|                                                                                                                                      |                     |                   |                   |               |                                |  | d) If YES, please indicate the file number | and decision make | on the applicati | ion. |  |  |
|                                                                                                                                      |                     |                   |                   |               |                                |  | File Number: B /                           |                   |                  |      |  |  |
|                                                                                                                                      |                     |                   |                   |               |                                |  |                                            |                   |                  |      |  |  |
| Decision:                                                                                                                            |                     |                   |                   |               |                                |  |                                            |                   |                  |      |  |  |
|                                                                                                                                      |                     |                   |                   |               |                                |  |                                            |                   |                  |      |  |  |
| Proposed Land Use                                                                                                                    | Please fill out 1   | the table below:  |                   |               |                                |  |                                            |                   |                  |      |  |  |
| 5. Proposed Uses                                                                                                                     |                     | <del></del>       |                   | <del></del> - |                                |  |                                            |                   |                  |      |  |  |
|                                                                                                                                      | No. of              |                   | ts/Blocks         | Net Area in   | Density Proposed               |  |                                            |                   |                  |      |  |  |
|                                                                                                                                      | Residential Units   | (as labelle       | d on plan) Blocks | Hectares      | (Specify Units Per<br>Hectare) |  |                                            |                   |                  |      |  |  |
| RESIDENTIAL                                                                                                                          |                     |                   | 1                 |               | •                              |  |                                            |                   |                  |      |  |  |
| Detached Dwellings                                                                                                                   | 13                  | 21-30, 68-70      | 1                 | 0.69          | 18.8                           |  |                                            |                   |                  |      |  |  |
| Semi-detached Dwellings                                                                                                              |                     |                   |                   | -             | 19.0                           |  |                                            |                   |                  |      |  |  |
| Row, Townhouse (Multiple Attached) Dwellings                                                                                         | 57                  | 1-20, 31-87       |                   | 2.17          | 26.2                           |  |                                            |                   |                  |      |  |  |
| Apartments Residential                                                                                                               |                     |                   |                   |               | 20.2                           |  |                                            |                   |                  |      |  |  |
| less than 2 bedrooms                                                                                                                 |                     |                   |                   |               |                                |  |                                            |                   |                  |      |  |  |
| · 2 bedrooms or mare                                                                                                                 |                     |                   |                   |               |                                |  |                                            |                   |                  |      |  |  |
| Other (Residential)                                                                                                                  |                     |                   |                   |               |                                |  |                                            |                   |                  |      |  |  |
| NON-RESIDENTIAL                                                                                                                      |                     |                   |                   |               | <del></del>                    |  |                                            |                   |                  |      |  |  |
| Neighbourhood Commercial                                                                                                             | Nil                 |                   |                   |               | Nil                            |  |                                            |                   |                  |      |  |  |
| Other Commercial                                                                                                                     | Nil                 |                   |                   |               | Nil                            |  |                                            |                   |                  |      |  |  |
| industrial                                                                                                                           | Nil                 |                   |                   |               | Nil                            |  |                                            |                   |                  |      |  |  |
| ocal and Community Park                                                                                                              | Nil                 |                   |                   |               | NIF                            |  |                                            |                   |                  |      |  |  |
| Open Space and Hazard Lands and SWM                                                                                                  | Nil                 |                   |                   | 0.46          | Nil                            |  |                                            |                   |                  |      |  |  |
| nstitutional (Specify)                                                                                                               | Nil                 |                   |                   |               | Nil                            |  |                                            |                   |                  |      |  |  |
| Road Allowances                                                                                                                      | Nil                 |                   |                   | 1.36          | Nil                            |  |                                            |                   |                  |      |  |  |
| Other (Specify) Emergency Access                                                                                                     | Nil                 |                   |                   | 0.02          | Nil                            |  |                                            |                   |                  |      |  |  |
| TOTAL                                                                                                                                |                     | 70                |                   | 4.59          | 15.1                           |  |                                            |                   |                  |      |  |  |
|                                                                                                                                      | <u> </u>            |                   | <u> </u>          |               | 13.1                           |  |                                            |                   |                  |      |  |  |
| 6. Proposed Other Use Descriptions                                                                                                   | N/A                 |                   |                   |               |                                |  |                                            |                   |                  |      |  |  |
|                                                                                                                                      | ·                   |                   |                   |               |                                |  |                                            |                   |                  |      |  |  |
| Provide a description of use                                                                                                         |                     |                   |                   | <del></del>   | <u> </u>                       |  |                                            |                   |                  |      |  |  |
| Other Residential                                                                                                                    |                     |                   |                   |               |                                |  |                                            |                   |                  |      |  |  |
|                                                                                                                                      | <u>_</u>            |                   | <del></del>       |               | <del></del>                    |  |                                            |                   |                  |      |  |  |
| Institutional                                                                                                                        |                     |                   |                   | <u> </u>      | _                              |  |                                            |                   |                  |      |  |  |
|                                                                                                                                      |                     |                   |                   |               | _                              |  |                                            |                   |                  |      |  |  |
| Other Uses                                                                                                                           | ····                |                   |                   |               | _                              |  |                                            |                   |                  |      |  |  |
|                                                                                                                                      |                     |                   |                   |               |                                |  |                                            |                   |                  |      |  |  |