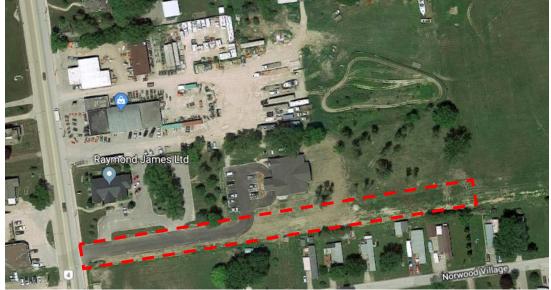

## 4. Combined Plan of Subdivision 40T18002, OPA Amendment #17 and Zoning By-Law Amendment Z19/2019 (GSP Group Inc. c/o Brandon Flewwelling)

| 4.1 | Applicat                                      | ion - Plan of Subdivision                                                                                    | 1  |  |  |  |  |
|-----|-----------------------------------------------|--------------------------------------------------------------------------------------------------------------|----|--|--|--|--|
| 4.2 | Combined OPA and Zoning Amendment Application |                                                                                                              |    |  |  |  |  |
| 4.3 |                                               | Amersfoort, Senior Huron County Planner - Report Plan of sion 40T18002                                       | 26 |  |  |  |  |
|     | 4.3.1                                         | GSP Group Inc. Memo - Class EA Process                                                                       | 32 |  |  |  |  |
| 4.4 |                                               | Amersfoort, Senior Huron County Planner - Report - OPA No. 17 ing By-law Amendment Z19/2018                  | 34 |  |  |  |  |
|     | 4.4.1                                         | Pinnacle Quality Homes - R39 Concept Plan                                                                    | 39 |  |  |  |  |
|     | 4.4.2                                         | By-Law for Zone Amendment                                                                                    | 40 |  |  |  |  |
| 4.5 | Written                                       | Comments Received                                                                                            |    |  |  |  |  |
|     | 4.5.1                                         | Historic Saugeen Métis, Chris Hachey - Correspondence dated January 29, 2019                                 | 46 |  |  |  |  |
|     | 4.5.2                                         | Huron County Catholic District School Board, Anne Marie<br>Nicholson - Correspondence dated January 30, 2019 | 47 |  |  |  |  |
|     |                                               |                                                                                                              |    |  |  |  |  |