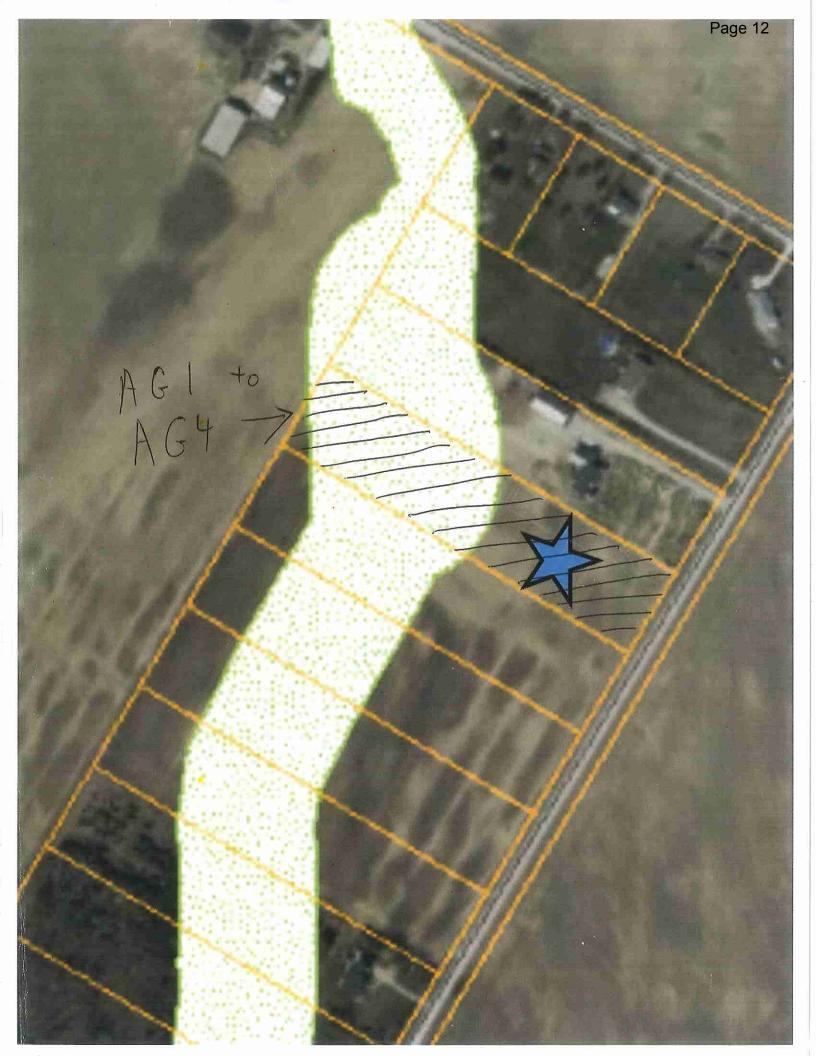

| WHAT AREA DOES THE AMENDMENT COVER?                                                                                                                                                                 |
|-----------------------------------------------------------------------------------------------------------------------------------------------------------------------------------------------------|
| a) [ ] the "entire" property or                                                                                                                                                                     |
| b) [ ] just a "portion" of the property                                                                                                                                                             |
| PROVIDE A DESCRIPTION OF THE ENTIRE PROPERTY:                                                                                                                                                       |
| Municipal Ward:                                                                                                                                                                                     |
| 911 Address and Road Name: FORE Rd                                                                                                                                                                  |
| Roll Number (if available): 40-10-040-025-0/500-0000                                                                                                                                                |
| Concession: B North Lot: Pt 47 Registered Plan No.: 22 R 43 Pt 7                                                                                                                                    |
| Concession:  B North  Lot: Pt L 7  Registered Plan No.: 22 R 43 Pt 7  Area: 3.93 hectares Depth: 958.6 metres Frontage (Width): 200 Pt. metres                                                      |
| IS ANY OF THE LAND IN WELLHEAD PROTECTION AREA C? Yes No W Unknown                                                                                                                                  |
| If Yes, please obtain a Restricted Land Use Permit from the Risk Management Official.  If Unknown, please consult with your Municipal Planner and obtain a Restricted Land Use Permit if necessary. |
|                                                                                                                                                                                                     |
| PROVIDE A DESCRIPTION OF THE AREA TO BE AMENDED IF ONLY A 'PORTION' OF THE PROPERTY:                                                                                                                |
| Area. hectares Depth: metres Frontage (Width): metres                                                                                                                                               |
| WHAT IS THE CURRENT PLANNING STATUS?                                                                                                                                                                |
| 4 //                                                                                                                                                                                                |
| Official Plan Designation: 1901-4/1008                                                                                                                                                              |
| Zoning:                                                                                                                                                                                             |
| LIST LAND USES THAT ARE PERMITTED BY CURRENT OFFICIAL PLAN DESIGNATION:                                                                                                                             |
| Agric ulture                                                                                                                                                                                        |
|                                                                                                                                                                                                     |
| EXISTING AND PROPOSED LAND USES AND BUILDINGS                                                                                                                                                       |
| WHAT IS THE "EXISTING" USE OF THE LAND?                                                                                                                                                             |
| Agricultural                                                                                                                                                                                        |
| How long have the existing uses continued on the subject land:                                                                                                                                      |
| WHAT IS THE "PROPOSED' USE OF THE LAND?                                                                                                                                                             |
| Mcsidential                                                                                                                                                                                         |
|                                                                                                                                                                                                     |