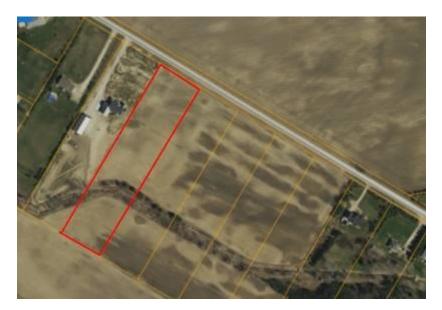

| WHAT AREA DOES THE AMENDMENT COVER?                                                                                                                                                                 |
|-----------------------------------------------------------------------------------------------------------------------------------------------------------------------------------------------------|
| a) [ ] the "entire" property or                                                                                                                                                                     |
| b) [ ] just a "portion" of the property                                                                                                                                                             |
| PROVIDE A DESCRIPTION OF THE ENTIRE PROPERTY:                                                                                                                                                       |
| Municipal Ward:                                                                                                                                                                                     |
| 911 Address and Road Name: FORE Rd                                                                                                                                                                  |
| Roll Number (if available): 40-10-040-025-0/500-0000                                                                                                                                                |
| Concession: B North Lot: Pt 47 Registered Plan No.: 22 R 43 Pt 7                                                                                                                                    |
| Concession:  B North  Lot: Pt L 7  Registered Plan No.: 22 R 43 Pt 7  Area: 3.93 hectares Depth: 958.6 metres Frontage (Width): 200 Pt. metres                                                      |
| IS ANY OF THE LAND IN WELLHEAD PROTECTION AREA C? Yes No W Unknown                                                                                                                                  |
| If Yes, please obtain a Restricted Land Use Permit from the Risk Management Official.  If Unknown, please consult with your Municipal Planner and obtain a Restricted Land Use Permit if necessary. |
|                                                                                                                                                                                                     |
| PROVIDE A DESCRIPTION OF THE AREA TO BE AMENDED IF ONLY A 'PORTION' OF THE PROPERTY:                                                                                                                |
| Area. hectares Depth: metres Frontage (Width): metres                                                                                                                                               |
| WHAT IS THE CURRENT PLANNING STATUS?                                                                                                                                                                |
| 4 //                                                                                                                                                                                                |
| Official Plan Designation: 1901-4/1008                                                                                                                                                              |
| Zoning:                                                                                                                                                                                             |
| LIST LAND USES THAT ARE PERMITTED BY CURRENT OFFICIAL PLAN DESIGNATION:                                                                                                                             |
| Agric ulture                                                                                                                                                                                        |
|                                                                                                                                                                                                     |
| EXISTING AND PROPOSED LAND USES AND BUILDINGS                                                                                                                                                       |
| WHAT IS THE "EXISTING" USE OF THE LAND?                                                                                                                                                             |
| Agricultural                                                                                                                                                                                        |
| How long have the existing uses continued on the subject land:                                                                                                                                      |
| WHAT IS THE "PROPOSED' USE OF THE LAND?                                                                                                                                                             |
| Mcsidential                                                                                                                                                                                         |
|                                                                                                                                                                                                     |