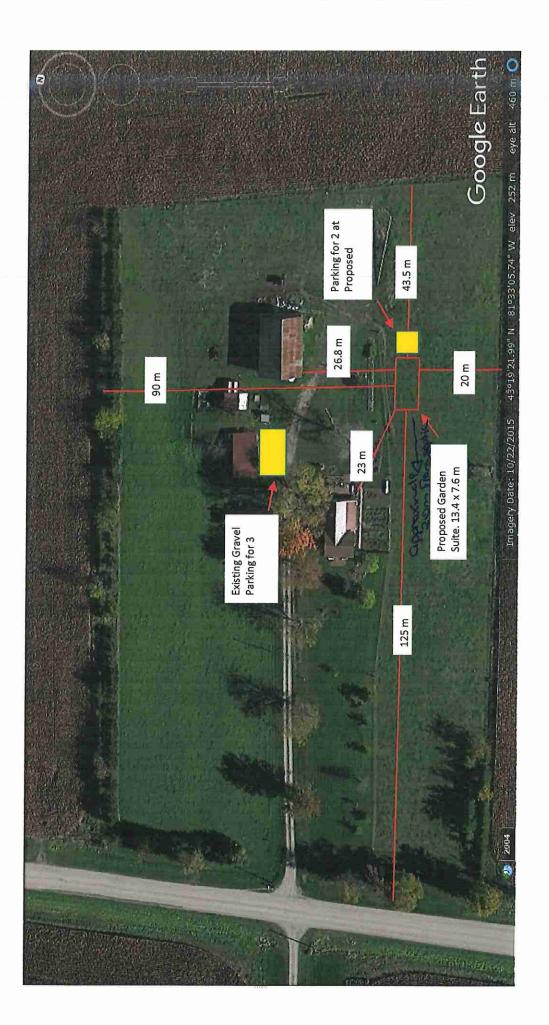

|                  | PR    | ROVIDE 1     | THE FOLLOW                                              | ING DETAILS FO        | R ALL BUI                       | LDINGS: (Use a se                            | eparate page if neo                           | cessary)                             |
|------------------|-------|--------------|---------------------------------------------------------|-----------------------|---------------------------------|----------------------------------------------|-----------------------------------------------|--------------------------------------|
|                  | Ar    | e any build  | lings proposed t                                        | o be built on the sub | ject land:                      | Yes [                                        | No[]                                          |                                      |
|                  |       |              |                                                         | <u>Existi</u>         | ng                              | s is                                         | Proposed                                      |                                      |
|                  | a)    | Type of l    | Building(s)                                             | See                   | atte                            | idad                                         |                                               |                                      |
|                  | b)    | Main Bu      | ilding Height                                           |                       | ·····                           | (m)                                          | 2                                             | <u>(m)</u>                           |
|                  | c)    | % Lot Co     | overage                                                 |                       |                                 |                                              |                                               |                                      |
|                  | d)    | # of Park    | ing Spaces                                              |                       |                                 |                                              |                                               |                                      |
|                  | e)    | # of Load    | ling Spaces                                             |                       |                                 | O                                            |                                               | s.                                   |
|                  | f)    | Number of    | of Floors                                               |                       |                                 |                                              | ·                                             |                                      |
|                  | g)    | Total Flo    | or Area                                                 |                       |                                 | <u>(sq. m)</u>                               |                                               | sq. m)                               |
|                  | h)    |              | loor Area<br>basement)                                  |                       |                                 |                                              | <u></u>                                       |                                      |
|                  | i)    | Building     | Dimensions _                                            |                       |                                 |                                              |                                               |                                      |
|                  | j)    | Date of C    | Construction                                            |                       |                                 |                                              |                                               |                                      |
|                  | k)    | Setback f    | rom Buildings t                                         | o: Front of Lo        | t Line                          | 34                                           |                                               |                                      |
|                  |       |              |                                                         | Rear of Lot           | Line                            |                                              |                                               |                                      |
|                  |       |              |                                                         |                       |                                 |                                              |                                               |                                      |
| D.               | EVI   | <b>ETINO</b> |                                                         | OSED SERVIC           | FO                              |                                              |                                               |                                      |
| <u>D.</u><br>12. |       |              |                                                         |                       |                                 |                                              | ¥2                                            |                                      |
| 14.              | INI   | JICATEI      | Municipal                                               | Communal              | PLY AND S<br>Private            | EWAGE DISPOS.<br>Municipal                   | AL:<br>Communal                               | Private                              |
|                  |       |              | Water                                                   | Water                 | Well                            | Sewers                                       | Sewers                                        | <u>Septic</u>                        |
|                  |       | Existing     | [ ]                                                     | [ ]                   | [/]                             | []                                           | [ ]                                           |                                      |
|                  | b) I  |              | []                                                      |                       | [1]                             | [ ]                                          | [ ]                                           |                                      |
|                  | c)    | septic s     | equested amendi<br>ystein and more<br>ted, the applicar | than 4500 litres of   | levelopment o<br>effluent would | on a privately owned<br>l be produced per da | l and operated indi-<br>ay as a result of the | vidual or communal development being |
|                  | 6     | M            |                                                         | options report; and   |                                 |                                              |                                               |                                      |
|                  |       | []           | a hydrogeo                                              | logical report.       |                                 |                                              |                                               |                                      |
| 13.              | Wil   | l storm dra  | inage be provid                                         | ed by: Sewers         | [ ]                             |                                              |                                               |                                      |
|                  |       |              |                                                         | Ditches               |                                 |                                              |                                               |                                      |
|                  |       |              |                                                         | Swales                | []                              |                                              |                                               |                                      |
|                  |       |              |                                                         | Other                 | []S                             | Specify                                      |                                               |                                      |
|                  | Is st | orm draina   | ige present or w                                        | ill it be constructed | pr                              | esent                                        |                                               |                                      |
|                  |       |              |                                                         |                       |                                 |                                              |                                               |                                      |

- a) the boundaries and dimensions of the subject land;
- b) the location, size and type of all existing and proposed buildings and structures on the subject land, indicating their distance from the front lot line, rear lot line and side lot lines;
- c) the approximate location of all natural and artificial features (for example, buildings, railways, roads, watercourses, drainage ditches, banks of rivers or streams, wetlands, wooded areas, wells and septic tanks) that,
  - i) are located on the subject land and on land that is adjacent to it, and
  - ii) in the applicant's opinion may affect the application;
- d) the current uses of land that is adjacent to the subject land;
- c) the location, width and name of any roads within or abutting the subject land, indicating whether it is an unopened road allowance, a public traveled road, a private road or a right of way;
- f) if access to the subject land will be by water only, the location of the parking and docking facilities to be used;
- g) the location and nature of any casement affecting the subject land

The drawing(s) should show (please use a survey if available):

- Property boundaries and dimensions
- Dimensions of area of amendment
- Distance from structures to lot lines
- Easements or restrictive covenants
- Building dimensions & location
- Neighbouring adjacent land uses
- Parking and loading areas
- Use of Neighbouring properties
- Public roads, allowances, rights of way
- Municipal Drains/Award Drains
- Wetlands, floodplain, wet areas
- Woodlots, forested areas, ANSI's, ESA's
- Driveways and lanes
- Other features (bridges, wells, railways, septic systems, springs, slopes, gravel pits)
- Natural watercourses
- North arrow