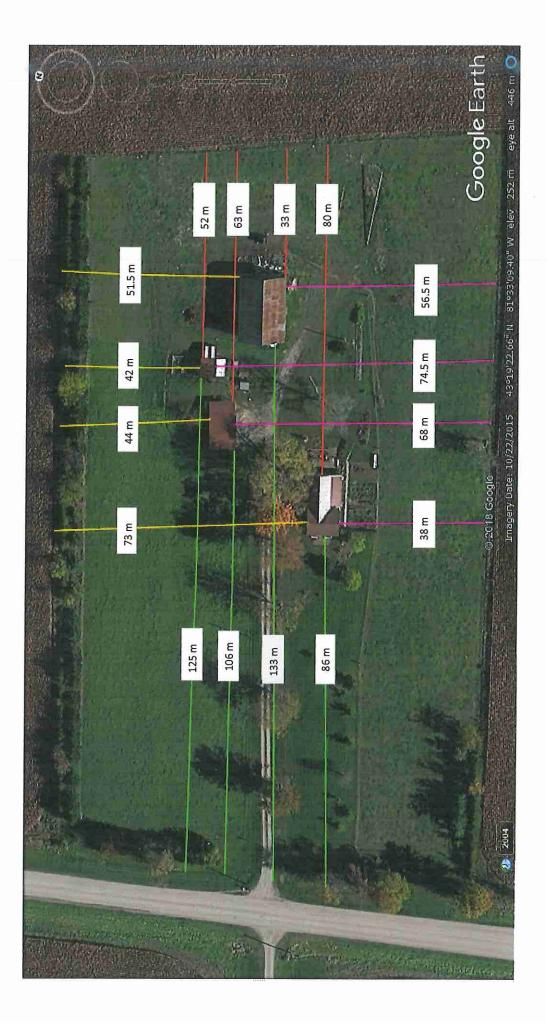

|                  | PR    | ROVIDE 1     | THE FOLLOW                                              | ING DETAILS FO        | R ALL BUI                       | LDINGS: (Use a se                            | eparate page if neo                           | cessary)                             |
|------------------|-------|--------------|---------------------------------------------------------|-----------------------|---------------------------------|----------------------------------------------|-----------------------------------------------|--------------------------------------|
|                  | Ar    | e any build  | lings proposed t                                        | o be built on the sub | ject land:                      | Yes [                                        | No[]                                          |                                      |
|                  |       |              |                                                         | <u>Existi</u>         | ng                              | s is                                         | Proposed                                      |                                      |
|                  | a)    | Type of l    | Building(s)                                             | See                   | atte                            | idad                                         |                                               |                                      |
|                  | b)    | Main Bu      | ilding Height                                           |                       | ·····                           | (m)                                          | 2                                             | <u>(m)</u>                           |
|                  | c)    | % Lot Co     | overage                                                 |                       |                                 |                                              |                                               |                                      |
|                  | d)    | # of Park    | ing Spaces                                              |                       |                                 |                                              |                                               |                                      |
|                  | e)    | # of Load    | ling Spaces                                             |                       |                                 | O                                            |                                               | s.                                   |
|                  | f)    | Number of    | of Floors                                               |                       |                                 |                                              | ·                                             |                                      |
|                  | g)    | Total Flo    | or Area                                                 |                       |                                 | <u>(sq. m)</u>                               |                                               | sq. m)                               |
|                  | h)    |              | loor Area<br>basement)                                  |                       |                                 |                                              | <u></u>                                       |                                      |
|                  | i)    | Building     | Dimensions _                                            |                       |                                 |                                              |                                               |                                      |
|                  | j)    | Date of C    | Construction                                            |                       |                                 |                                              |                                               |                                      |
|                  | k)    | Setback f    | rom Buildings t                                         | o: Front of Lo        | t Line                          | 34                                           |                                               |                                      |
|                  |       |              |                                                         | Rear of Lot           | Line                            |                                              |                                               |                                      |
|                  |       |              |                                                         |                       |                                 |                                              |                                               |                                      |
| D.               | EVI   | <b>ETINO</b> |                                                         | OSED SERVIC           | FO                              |                                              |                                               |                                      |
| <u>D.</u><br>12. |       |              |                                                         |                       |                                 |                                              | ¥2                                            |                                      |
| 14.              | INI   | JICATEI      | Municipal                                               | Communal              | PLY AND S<br>Private            | EWAGE DISPOS.<br>Municipal                   | AL:<br>Communal                               | Private                              |
|                  |       |              | Water                                                   | Water                 | Well                            | Sewers                                       | Sewers                                        | <u>Septic</u>                        |
|                  |       | Existing     | [ ]                                                     | [ ]                   | [/]                             | []                                           | [ ]                                           |                                      |
|                  | b) I  |              | []                                                      |                       | [1]                             | [ ]                                          | [ ]                                           |                                      |
|                  | c)    | septic s     | equested amendi<br>ystein and more<br>ted, the applicar | than 4500 litres of   | levelopment o<br>effluent would | on a privately owned<br>l be produced per da | l and operated indi-<br>ay as a result of the | vidual or communal development being |
|                  | 6     | M            |                                                         | options report; and   |                                 |                                              |                                               |                                      |
|                  |       | []           | a hydrogeo                                              | logical report.       |                                 |                                              |                                               |                                      |
| 13.              | Wil   | l storm dra  | inage be provid                                         | ed by: Sewers         | [ ]                             |                                              |                                               |                                      |
|                  |       |              |                                                         | Ditches               |                                 |                                              |                                               |                                      |
|                  |       |              |                                                         | Swales                | []                              |                                              |                                               |                                      |
|                  |       |              |                                                         | Other                 | []S                             | Specify                                      |                                               |                                      |
|                  | Is st | orm draina   | ige present or w                                        | ill it be constructed | pr                              | esent                                        |                                               |                                      |
|                  |       |              |                                                         |                       |                                 |                                              |                                               |                                      |

- a) the boundaries and dimensions of the subject land;
- b) the location, size and type of all existing and proposed buildings and structures on the subject land, indicating their distance from the front lot line, rear lot line and side lot lines;
- c) the approximate location of all natural and artificial features (for example, buildings, railways, roads, watercourses, drainage ditches, banks of rivers or streams, wetlands, wooded areas, wells and septic tanks) that,
  - i) are located on the subject land and on land that is adjacent to it, and
  - ii) in the applicant's opinion may affect the application;
- d) the current uses of land that is adjacent to the subject land;
- c) the location, width and name of any roads within or abutting the subject land, indicating whether it is an unopened road allowance, a public traveled road, a private road or a right of way;
- f) if access to the subject land will be by water only, the location of the parking and docking facilities to be used;
- g) the location and nature of any casement affecting the subject land

The drawing(s) should show (please use a survey if available):

- Property boundaries and dimensions
- Dimensions of area of amendment
- Distance from structures to lot lines
- Easements or restrictive covenants
- Building dimensions & location
- Neighbouring adjacent land uses
- Parking and loading areas
- Use of Neighbouring properties
- Public roads, allowances, rights of way
- Municipal Drains/Award Drains
- Wetlands, floodplain, wet areas
- Woodlots, forested areas, ANSI's, ESA's
- Driveways and lanes
- Other features (bridges, wells, railways, septic systems, springs, slopes, gravel pits)
- Natural watercourses
- North arrow