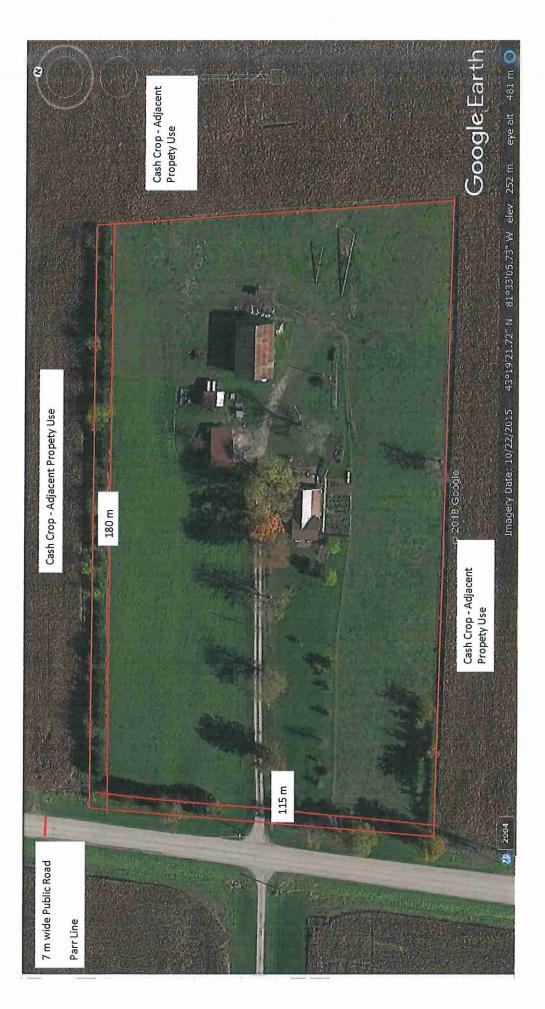

|                  | PR    | ROVIDE 1     | THE FOLLOW                                              | ING DETAILS FO        | R ALL BUI                       | LDINGS: (Use a se                            | eparate page if neo                           | cessary)                             |
|------------------|-------|--------------|---------------------------------------------------------|-----------------------|---------------------------------|----------------------------------------------|-----------------------------------------------|--------------------------------------|
|                  | Ar    | e any build  | lings proposed t                                        | o be built on the sub | ject land:                      | Yes [                                        | No[]                                          |                                      |
|                  |       |              |                                                         | <u>Existi</u>         | ng                              | s is                                         | Proposed                                      |                                      |
|                  | a)    | Type of l    | Building(s)                                             | See                   | atte                            | idad                                         |                                               |                                      |
|                  | b)    | Main Bu      | ilding Height                                           |                       | ·····                           | (m)                                          | 2                                             | <u>(m)</u>                           |
|                  | c)    | % Lot Co     | overage                                                 |                       |                                 |                                              |                                               |                                      |
|                  | d)    | # of Park    | ing Spaces                                              |                       |                                 |                                              |                                               |                                      |
|                  | e)    | # of Load    | ling Spaces                                             |                       |                                 | O                                            |                                               | s.                                   |
|                  | f)    | Number of    | of Floors                                               |                       |                                 |                                              | ·                                             |                                      |
|                  | g)    | Total Flo    | or Area                                                 |                       |                                 | <u>(sq. m)</u>                               |                                               | sq. m)                               |
|                  | h)    |              | loor Area<br>basement)                                  |                       |                                 |                                              | <u></u>                                       |                                      |
|                  | i)    | Building     | Dimensions _                                            |                       |                                 |                                              |                                               |                                      |
|                  | j)    | Date of C    | Construction                                            |                       |                                 |                                              |                                               |                                      |
|                  | k)    | Setback f    | rom Buildings t                                         | o: Front of Lo        | t Line                          | 34                                           |                                               |                                      |
|                  |       |              |                                                         | Rear of Lot           | Line                            |                                              |                                               |                                      |
|                  |       |              |                                                         |                       |                                 |                                              |                                               |                                      |
| D.               | EVI   | <b>ETINO</b> |                                                         | OSED SERVIC           | FO                              |                                              |                                               |                                      |
| <u>D.</u><br>12. |       |              |                                                         |                       |                                 |                                              | ¥2                                            |                                      |
| 14.              | INI   | JICATEI      | Municipal                                               | Communal              | PLY AND S<br>Private            | EWAGE DISPOS.<br>Municipal                   | AL:<br>Communal                               | Private                              |
|                  |       |              | Water                                                   | Water                 | Well                            | Sewers                                       | Sewers                                        | <u>Septic</u>                        |
|                  |       | Existing     | [ ]                                                     | [ ]                   | [/]                             | []                                           | [ ]                                           |                                      |
|                  | b) I  |              | []                                                      |                       | [1]                             | [ ]                                          | [ ]                                           |                                      |
|                  | c)    | septic s     | equested amendi<br>ystein and more<br>ted, the applicar | than 4500 litres of   | levelopment o<br>effluent would | on a privately owned<br>l be produced per da | l and operated indi-<br>ay as a result of the | vidual or communal development being |
|                  | 6     | M            |                                                         | options report; and   |                                 |                                              |                                               |                                      |
|                  |       | []           | a hydrogeo                                              | logical report.       |                                 |                                              |                                               |                                      |
| 13.              | Wil   | l storm dra  | inage be provid                                         | ed by: Sewers         | [ ]                             |                                              |                                               |                                      |
|                  |       |              |                                                         | Ditches               |                                 |                                              |                                               |                                      |
|                  |       |              |                                                         | Swales                | []                              |                                              |                                               |                                      |
|                  |       |              |                                                         | Other                 | []S                             | Specify                                      |                                               |                                      |
|                  | Is st | orm draina   | ige present or w                                        | ill it be constructed | pr                              | esent                                        |                                               |                                      |
|                  |       |              |                                                         |                       |                                 |                                              |                                               |                                      |

- a) the boundaries and dimensions of the subject land;
- b) the location, size and type of all existing and proposed buildings and structures on the subject land, indicating their distance from the front lot line, rear lot line and side lot lines;
- c) the approximate location of all natural and artificial features (for example, buildings, railways, roads, watercourses, drainage ditches, banks of rivers or streams, wetlands, wooded areas, wells and septic tanks) that,
  - i) are located on the subject land and on land that is adjacent to it, and
  - ii) in the applicant's opinion may affect the application;
- d) the current uses of land that is adjacent to the subject land;
- c) the location, width and name of any roads within or abutting the subject land, indicating whether it is an unopened road allowance, a public traveled road, a private road or a right of way;
- f) if access to the subject land will be by water only, the location of the parking and docking facilities to be used;
- g) the location and nature of any casement affecting the subject land

The drawing(s) should show (please use a survey if available):

- Property boundaries and dimensions
- Dimensions of area of amendment
- Distance from structures to lot lines
- Easements or restrictive covenants
- Building dimensions & location
- Neighbouring adjacent land uses
- Parking and loading areas
- Use of Neighbouring properties
- Public roads, allowances, rights of way
- Municipal Drains/Award Drains
- Wetlands, floodplain, wet areas
- Woodlots, forested areas, ANSI's, ESA's
- Driveways and lanes
- Other features (bridges, wells, railways, septic systems, springs, slopes, gravel pits)
- Natural watercourses
- North arrow