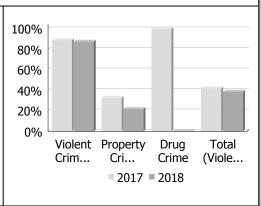

# **Violent Crime**

| violent Crime                    |          |        |             |                             |      |             |  |  |  |  |
|----------------------------------|----------|--------|-------------|-----------------------------|------|-------------|--|--|--|--|
| Actual                           |          | Septen | nber        | Year to Date -<br>September |      |             |  |  |  |  |
|                                  | 2017     | 2018   | %<br>Change | 2017                        | 2018 | %<br>Change |  |  |  |  |
| Murder                           | 0        | 0      |             | 0                           | 0    |             |  |  |  |  |
| Other Offences Causing Death     | 0        | 0      |             | 0                           | 0    |             |  |  |  |  |
| Attempted Murder                 | 0 0      |        | 0           | 0                           |      |             |  |  |  |  |
| Sexual Assault                   | 0        | 5      | -           | 7                           | 14   | 100.0%      |  |  |  |  |
| Assault                          | 7        | 0      | -100.0%     | 29                          | 28   | -3.4%       |  |  |  |  |
| Abduction                        | 0        | 1      |             | 0                           | 1    |             |  |  |  |  |
| Robbery                          | 0        | 0      |             | 0                           | 2    |             |  |  |  |  |
| Other Crimes Against a<br>Person | 2 2 0.0% |        |             | 6                           | 14   | 133.3%      |  |  |  |  |
| Total                            | 9        | 8      | -11.1%      | 42                          | 59   | 40.5%       |  |  |  |  |

#### **Property Crime**

| Actual            |      | Septen | nber        | Year to Date -<br>September |      |             |  |
|-------------------|------|--------|-------------|-----------------------------|------|-------------|--|
|                   | 2017 | 2018   | %<br>Change | 2017                        | 2018 | %<br>Change |  |
| Arson             | 0    | 0      |             | 0                           | 0    |             |  |
| Break & Enter     | 5    | 11     | 120.0%      | 44                          | 51   | 15.9%       |  |
| Theft Over        | 7    | 2      | -71.4%      | 26                          | 20   | -23.1%      |  |
| Theft Under       | 14   | 4      | -71.4%      | 107                         | 107  | 0.0%        |  |
| Have Stolen Goods | 0    | 1      |             | 5                           | 4    | -20.0%      |  |
| Fraud             | 4    | 3      | -25.0%      | 34                          | 22   | -35.3%      |  |
| Mischief          | 22   | 2      | -90.9%      | 69                          | 45   | -34.8%      |  |
| Total             | 52   | 23     | -55.8%      | 285                         | 249  | -12.6%      |  |

# **Drug Crime**

| Actual                     |      | Septe | mber        | Year to Date -<br>September |      |             |  |
|----------------------------|------|-------|-------------|-----------------------------|------|-------------|--|
|                            | 2017 | 2018  | %<br>Change | 2017                        | 2018 | %<br>Change |  |
| Possession                 | 1    | 0     | -100.0%     | 5                           | 4    | -20.0%      |  |
| Trafficking                | 0    | 0     |             | 1                           | 0    | -100.0%     |  |
| Importation and Production | 0    | 0     |             | 0                           | 1    |             |  |
| Total                      | 1    | 0     | -100.0%     | 6                           | 5    | -16.7%      |  |