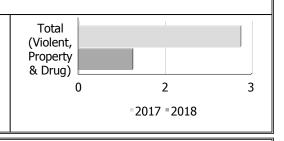

#### **Police Services Board Report for South Huron Records Management System** September - 2018

| Clearance Rate                      |        |         |            |                          |       |            |  |  |
|-------------------------------------|--------|---------|------------|--------------------------|-------|------------|--|--|
| Clearance Rate                      |        | Septemb | er         | Year to Date - September |       |            |  |  |
|                                     | 2017   | 2018    | Difference | 2017                     | 2018  | Difference |  |  |
| Violent Crime                       | 88.9%  | 87.5%   | -1.4%      | 88.1%                    | 94.9% | 6.8%       |  |  |
| Property Crime                      | 32.7%  | 21.7%   | -11.0%     | 20.7%                    | 9.2%  | -11.5%     |  |  |
| Drug Crime                          | 100.0% |         | 1          | 83.3%                    | 80.0% | -3.3%      |  |  |
| Total (Violent,<br>Property & Drug) | 41.9%  | 38.7%   | -3.2%      | 31.0%                    | 28.1% | -2.8%      |  |  |