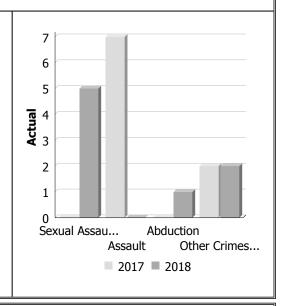

# **Violent Crime**

| violent Crime                    |          |        |             |                             |      |             |  |  |  |  |
|----------------------------------|----------|--------|-------------|-----------------------------|------|-------------|--|--|--|--|
| Actual                           |          | Septen | nber        | Year to Date -<br>September |      |             |  |  |  |  |
|                                  | 2017     | 2018   | %<br>Change | 2017                        | 2018 | %<br>Change |  |  |  |  |
| Murder                           | 0        | 0      |             | 0                           | 0    |             |  |  |  |  |
| Other Offences Causing Death     | 0        | 0      |             | 0                           | 0    |             |  |  |  |  |
| Attempted Murder                 | 0 0      |        | 0           | 0                           |      |             |  |  |  |  |
| Sexual Assault                   | 0        | 5      | -           | 7                           | 14   | 100.0%      |  |  |  |  |
| Assault                          | 7        | 0      | -100.0%     | 29                          | 28   | -3.4%       |  |  |  |  |
| Abduction                        | 0        | 1      |             | 0                           | 1    |             |  |  |  |  |
| Robbery                          | 0        | 0      |             | 0                           | 2    |             |  |  |  |  |
| Other Crimes Against a<br>Person | 2 2 0.0% |        |             | 6                           | 14   | 133.3%      |  |  |  |  |
| Total                            | 9        | 8      | -11.1%      | 42                          | 59   | 40.5%       |  |  |  |  |