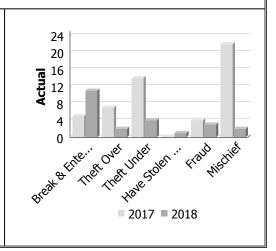

#### **Property Crime**

| Actual            |      | Septen | nber        | Year to Date -<br>September |      |             |  |
|-------------------|------|--------|-------------|-----------------------------|------|-------------|--|
|                   | 2017 | 2018   | %<br>Change | 2017                        | 2018 | %<br>Change |  |
| Arson             | 0    | 0      |             | 0                           | 0    |             |  |
| Break & Enter     | 5    | 11     | 120.0%      | 44                          | 51   | 15.9%       |  |
| Theft Over        | 7    | 2      | -71.4%      | 26                          | 20   | -23.1%      |  |
| Theft Under       | 14   | 4      | -71.4%      | 107                         | 107  | 0.0%        |  |
| Have Stolen Goods | 0    | 1      |             | 5                           | 4    | -20.0%      |  |
| Fraud             | 4    | 3      | -25.0%      | 34                          | 22   | -35.3%      |  |
| Mischief          | 22   | 2      | -90.9%      | 69                          | 45   | -34.8%      |  |
| Total             | 52   | 23     | -55.8%      | 285                         | 249  | -12.6%      |  |