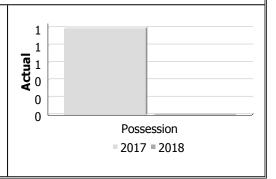

# **Drug Crime**

| Actual                     |      | Septe | mber        | Year to Date -<br>September |      |             |  |
|----------------------------|------|-------|-------------|-----------------------------|------|-------------|--|
|                            | 2017 | 2018  | %<br>Change | 2017                        | 2018 | %<br>Change |  |
| Possession                 | 1    | 0     | -100.0%     | 5                           | 4    | -20.0%      |  |
| Trafficking                | 0    | 0     |             | 1                           | 0    | -100.0%     |  |
| Importation and Production | 0    | 0     |             | 0                           | 1    |             |  |
| Total                      | 1    | 0     | -100.0%     | 6                           | 5    | -16.7%      |  |