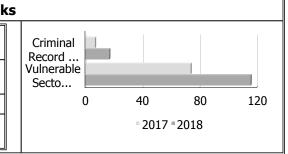

| Criminal Record and                   | Vuln | erabl  | e Secto     | r Scr | eenir              | ig Check    |
|---------------------------------------|------|--------|-------------|-------|--------------------|-------------|
| Actual                                |      | Septem | nber        |       | ear to I<br>Septen |             |
|                                       | 2017 | 2018   | %<br>Change | 2017  | 2018               | %<br>Change |
| Criminal Record Checks                | 7    | 17     | 142.9%      | 103   | 153                | 48.5%       |
| Vulnerable Sector<br>Screening Checks | 74   | 116    | 56.8%       | 518   | 680                | 31.3%       |