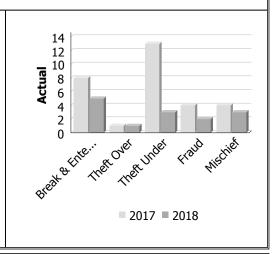

# **Property Crime**

| Actual            |      | Novem | nber        | Year to Date -<br>November |      |             |  |
|-------------------|------|-------|-------------|----------------------------|------|-------------|--|
|                   | 2017 | 2018  | %<br>Change | 2017                       | 2018 | %<br>Change |  |
| Arson             | 0    | 0     |             | 0                          | 0    |             |  |
| Break & Enter     | 8    | 5     | -37.5%      | 55                         | 75   | 36.4%       |  |
| Theft Over        | 1    | 1     | 0.0%        | 28                         | 24   | -14.3%      |  |
| Theft Under       | 13   | 3     | -76.9%      | 129                        | 134  | 3.9%        |  |
| Have Stolen Goods | 0    | 0     |             | 6                          | 5    | -16.7%      |  |
| Fraud             | 4    | 2     | -50.0%      | 42                         | 35   | -16.7%      |  |
| Mischief          | 4    | 3     | -25.0%      | 80                         | 55   | -31.2%      |  |
| Total             | 30   | 14    | -53.3%      | 340                        | 328  | -3.5%       |  |