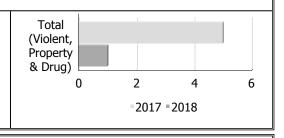

#### **Police Services Board Report for South Huron Records Management System** November - 2018

| Clearance Rate                      |       |        |            |         |          |            |            |         |          |
|-------------------------------------|-------|--------|------------|---------|----------|------------|------------|---------|----------|
| Clearance Rate                      |       | Novemb | er         | Year to | Date - N | lovember   | 100%       |         |          |
|                                     | 2017  | 2018   | Difference | 2017    | 2018     | Difference | 80%        |         |          |
| Violent Crime                       | 83.3% | 60.0%  | -23.3%     | 88.7%   | 91.4%    | 2.8%       | 60%<br>40% |         |          |
| Property Crime                      | 0.0%  | 21.4%  | 21.4%      | 18.8%   | 10.7%    | -8.2%      | 20%        |         |          |
| Drug Crime                          |       |        |            | 90.0%   | 75.0%    | -15.0%     | 0%         | Violent |          |
| Total (Violent,<br>Property & Drug) | 13.9% | 35.0%  | 21.1%      | 30.3%   | 27.5%    | -2.8%      |            | Crim    | <b>2</b> |