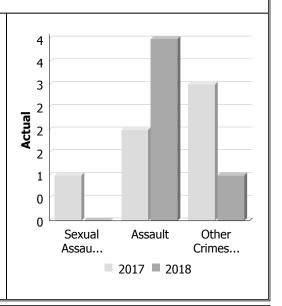

#### **Records Management System** November - 2018

| Vio | lent | <b>Crime</b> |
|-----|------|--------------|
|     |      |              |

| violent Crime                    |      |       |             |                            |      |             |  |
|----------------------------------|------|-------|-------------|----------------------------|------|-------------|--|
| Actual                           |      | Noven | nber        | Year to Date -<br>November |      |             |  |
|                                  | 2017 | 2018  | %<br>Change | 2017                       | 2018 | %<br>Change |  |
| Murder                           | 0    | 0     |             | 0                          | 0    |             |  |
| Other Offences Causing Death     | 0    | 0     |             | 0                          | 0    | -           |  |
| Attempted Murder                 | 0    | 0     |             | 0                          | 0    | -           |  |
| Sexual Assault                   | 1    | 0     | -100.0%     | 9                          | 13   | 44.4%       |  |
| Assault                          | 2    | 4     | 100.0%      | 35                         | 37   | 5.7%        |  |
| Abduction                        | 0    | 0     |             | 0                          | 1    | -           |  |
| Robbery                          | 0    | 0     |             | 0                          | 2    |             |  |
| Other Crimes Against a<br>Person | 3    | 1     | -66.7%      | 9                          | 17   | 88.9%       |  |
| Total                            | 6    | 5     | -16.7%      | 53                         | 70   | 32.1%       |  |