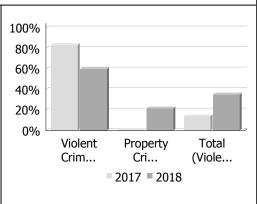

#### **Police Services Board Report for South Huron Records Management System** November - 2018

| Clearance Rate                      |       |        |            |         |          |            |            |         |          |
|-------------------------------------|-------|--------|------------|---------|----------|------------|------------|---------|----------|
| Clearance Rate                      |       | Novemb | er         | Year to | Date - N | lovember   | 100%       |         |          |
|                                     | 2017  | 2018   | Difference | 2017    | 2018     | Difference | 80%        |         |          |
| Violent Crime                       | 83.3% | 60.0%  | -23.3%     | 88.7%   | 91.4%    | 2.8%       | 60%<br>40% |         |          |
| Property Crime                      | 0.0%  | 21.4%  | 21.4%      | 18.8%   | 10.7%    | -8.2%      | 20%        |         |          |
| Drug Crime                          |       |        |            | 90.0%   | 75.0%    | -15.0%     | 0%         | Violent |          |
| Total (Violent,<br>Property & Drug) | 13.9% | 35.0%  | 21.1%      | 30.3%   | 27.5%    | -2.8%      |            | Crim    | <b>2</b> |