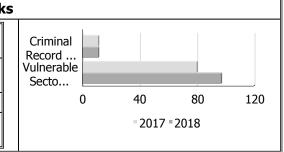

| Ľ | Criminal Record and Vulnerable Sector Screening Check |      |       |             |                            |      |             |  |  |  |  |  |  |
|---|-------------------------------------------------------|------|-------|-------------|----------------------------|------|-------------|--|--|--|--|--|--|
|   | Actual                                                |      | Novem | ber         | Year to Date -<br>November |      |             |  |  |  |  |  |  |
|   |                                                       | 2017 | 2018  | %<br>Change | 2017                       | 2018 | %<br>Change |  |  |  |  |  |  |
|   | Criminal Record Checks                                | 11   | 11    | 0.0%        | 127                        | 180  | 41.7%       |  |  |  |  |  |  |
|   | Vulnerable Sector<br>Screening Checks                 | 80   | 97    | 21.2%       | 665                        | 896  | 34.7%       |  |  |  |  |  |  |