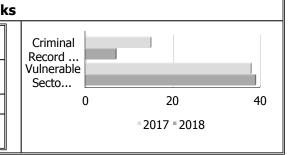

| Criminal Record and                   | Vuln                             | erabl | e Secto     | r Scr | eenin | g Check     |  |  |  |
|---------------------------------------|----------------------------------|-------|-------------|-------|-------|-------------|--|--|--|
| Actual                                | December Year to Date - December |       |             |       |       |             |  |  |  |
|                                       | 2017                             | 2018  | %<br>Change | 2017  | 2018  | %<br>Change |  |  |  |
| Criminal Record Checks                | 15                               | 7     | -53.3%      | 142   | 187   | 31.7%       |  |  |  |
| Vulnerable Sector<br>Screening Checks | 38                               | 39    | 2.6%        | 703   | 935   | 33.0%       |  |  |  |