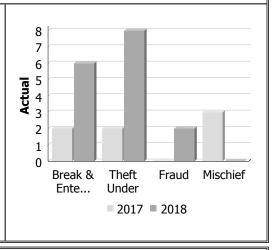

#### **Property Crime**

| Actual            |             | Decen | nber        | Year to Date -<br>December |      |             |  |
|-------------------|-------------|-------|-------------|----------------------------|------|-------------|--|
|                   | 2017        | 2018  | %<br>Change | 2017                       | 2018 | %<br>Change |  |
| Arson             | 0           | 0     | 1           | 0                          | 0    |             |  |
| Break & Enter     | 2           | 6     | 200.0%      | 57                         | 81   | 42.1%       |  |
| Theft Over        | 0           | 0     | 1           | 28                         | 26   | -7.1%       |  |
| Theft Under       | 2           | 8     | 300.0%      | 131                        | 146  | 11.5%       |  |
| Have Stolen Goods | 0           | 0     | -           | 6                          | 5    | -16.7%      |  |
| Fraud             | 0           | 2     | -           | 42                         | 37   | -11.9%      |  |
| Mischief          | 3 0 -100.0% |       |             | 83                         | 55   | -33.7%      |  |
| Total             | 7           | 16    | 128.6%      | 347                        | 350  | 0.9%        |  |