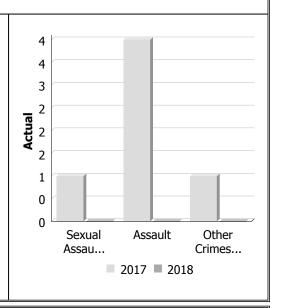

#### Records Management System December - 2018

| Violent Crime                    |      |       |             |                            |      |             |
|----------------------------------|------|-------|-------------|----------------------------|------|-------------|
| Actual                           |      | Decer | mber        | Year to Date -<br>December |      |             |
|                                  | 2017 | 2018  | %<br>Change | 2017                       | 2018 | %<br>Change |
| Murder                           | 0    | 0     |             | 0                          | 0    |             |
| Other Offences Causing<br>Death  | 0    | 0     |             | 0                          | 0    |             |
| Attempted Murder                 | 0    | 0     |             | 0                          | 0    |             |
| Sexual Assault                   | 1    | 0     | -100.0%     | 10                         | 13   | 30.0%       |
| Assault                          | 4    | 0     | -100.0%     | 39                         | 37   | -5.1%       |
| Abduction                        | 0    | 0     |             | 0                          | 1    |             |
| Robbery                          | 0    | 0     |             | 0                          | 2    |             |
| Other Crimes Against a<br>Person | 1    | 0     | -100.0%     | 10                         | 19   | 90.0%       |
| Total                            | 6    | 0     | -100.0%     | 59                         | 72   | 22.0%       |