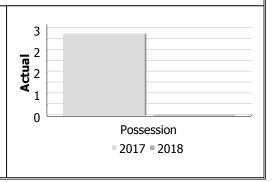

#### **Drug Crime**

| Actual                     |      | Decer | mber        | Year to Date -<br>December |      |             |  |
|----------------------------|------|-------|-------------|----------------------------|------|-------------|--|
|                            | 2017 | 2018  | %<br>Change | 2017                       | 2018 | %<br>Change |  |
| Possession                 | 3    | 0     | -100.0%     | 12                         | 6    | -50.0%      |  |
| Trafficking                | 0    | 0     |             | 1                          | 1    | 0.0%        |  |
| Importation and Production | 0    | 0     |             | 0                          | 1    |             |  |
| Total                      | 3    | 0     | -100.0%     | 13                         | 8    | -38.5%      |  |