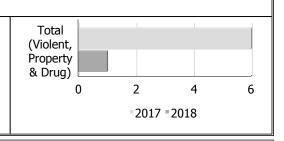

#### **Police Services Board Report for South Huron Records Management System** December - 2018

| Clearance Rate                      |        |                                             |          |              |       |        |  |  |  |
|-------------------------------------|--------|---------------------------------------------|----------|--------------|-------|--------|--|--|--|
| Clearance Rate                      |        | Decembe                                     | Date - D | e - December |       |        |  |  |  |
|                                     | 2017   | 2017   2018   Difference   2017   2018   Di |          |              |       |        |  |  |  |
| Violent Crime                       | 100.0% |                                             |          | 89.8%        | 88.9% | -0.9%  |  |  |  |
| Property Crime                      | 42.9%  | 25.0%                                       | -17.9%   | 19.3%        | 11.1% | -8.2%  |  |  |  |
| Drug Crime                          | 100.0% |                                             |          | 92.3%        | 75.0% | -17.3% |  |  |  |
| Total (Violent,<br>Property & Drug) | 76.5%  | 25.0%                                       | -51.5%   | 32.2%        | 26.9% | -5.3%  |  |  |  |