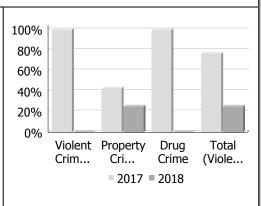

#### Records Management System December - 2018

| Violent Crime                    |      |       |             |                            |      |             |
|----------------------------------|------|-------|-------------|----------------------------|------|-------------|
| Actual                           |      | Decer | mber        | Year to Date -<br>December |      |             |
|                                  | 2017 | 2018  | %<br>Change | 2017                       | 2018 | %<br>Change |
| Murder                           | 0    | 0     |             | 0                          | 0    |             |
| Other Offences Causing<br>Death  | 0    | 0     |             | 0                          | 0    |             |
| Attempted Murder                 | 0    | 0     |             | 0                          | 0    |             |
| Sexual Assault                   | 1    | 0     | -100.0%     | 10                         | 13   | 30.0%       |
| Assault                          | 4    | 0     | -100.0%     | 39                         | 37   | -5.1%       |
| Abduction                        | 0    | 0     |             | 0                          | 1    |             |
| Robbery                          | 0    | 0     |             | 0                          | 2    |             |
| Other Crimes Against a<br>Person | 1    | 0     | -100.0%     | 10                         | 19   | 90.0%       |
| Total                            | 6    | 0     | -100.0%     | 59                         | 72   | 22.0%       |

#### **Property Crime**

| Actual            |             | Decen | nber        | Year to Date -<br>December |      |             |  |
|-------------------|-------------|-------|-------------|----------------------------|------|-------------|--|
|                   | 2017        | 2018  | %<br>Change | 2017                       | 2018 | %<br>Change |  |
| Arson             | 0           | 0     | 1           | 0                          | 0    |             |  |
| Break & Enter     | 2           | 6     | 200.0%      | 57                         | 81   | 42.1%       |  |
| Theft Over        | 0           | 0     | 1           | 28                         | 26   | -7.1%       |  |
| Theft Under       | 2           | 8     | 300.0%      | 131                        | 146  | 11.5%       |  |
| Have Stolen Goods | 0           | 0     | -           | 6                          | 5    | -16.7%      |  |
| Fraud             | 0           | 2     | -           | 42                         | 37   | -11.9%      |  |
| Mischief          | 3 0 -100.0% |       |             | 83                         | 55   | -33.7%      |  |
| Total             | 7           | 16    | 128.6%      | 347                        | 350  | 0.9%        |  |

#### **Drug Crime**

| Actual                     |      | Decer | mber        | Year to Date -<br>December |      |             |  |
|----------------------------|------|-------|-------------|----------------------------|------|-------------|--|
|                            | 2017 | 2018  | %<br>Change | 2017                       | 2018 | %<br>Change |  |
| Possession                 | 3    | 0     | -100.0%     | 12                         | 6    | -50.0%      |  |
| Trafficking                | 0    | 0     |             | 1                          | 1    | 0.0%        |  |
| Importation and Production | 0    | 0     |             | 0                          | 1    |             |  |
| Total                      | 3    | 0     | -100.0%     | 13                         | 8    | -38.5%      |  |