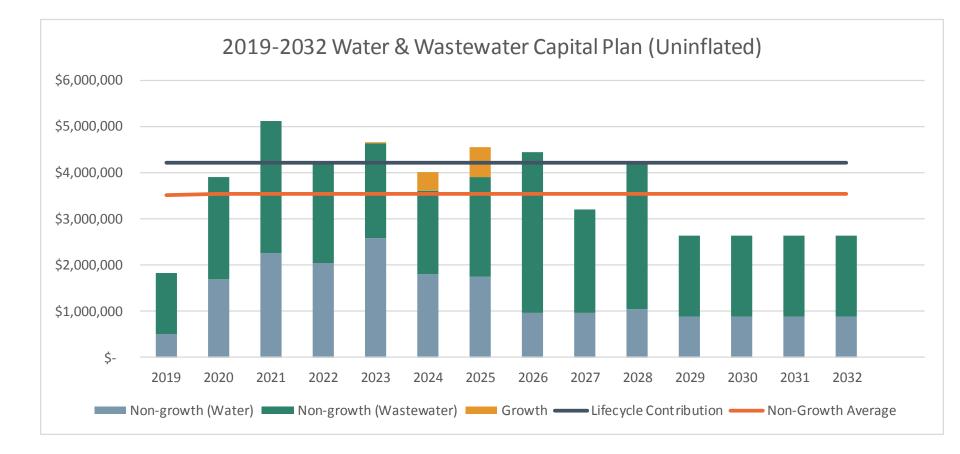

# Water and Wastewater Capital Needs Forecast 2019-2032 Forecast Assumptions

- Annual lifecycle contribution based on 2016 AMP, plus attribution for urban road reconstruction (30% wastewater and 20% water), and Exeter Wastewater Treatment Plant (WWTP) replacement in 2040at mechanical treatment plant cost estimate
  - Water at \$2.2 million and wastewater at \$2.0 million, annually
- Forecast average annual capital spending generally at annual lifecycle levels (i.e. water \$2.2 million, wastewater \$1.4 million), including:
  - Grand Bend Sewer
    - Treatment Plant, EA, and Pumping Station complete
    - Trunk Sewer proposed for 2023 subject to Council approval (no rate impact)
  - Exeter WWTP
    - Rehabilitation of Sewage Lagoon Sand Filters in 2020-2021 (\$1.5 million)
    - UV Treatment for Winter Discharge in 2022 (\$400,000)

# Water and Wastewater Capital Needs Forecast 2019-2032