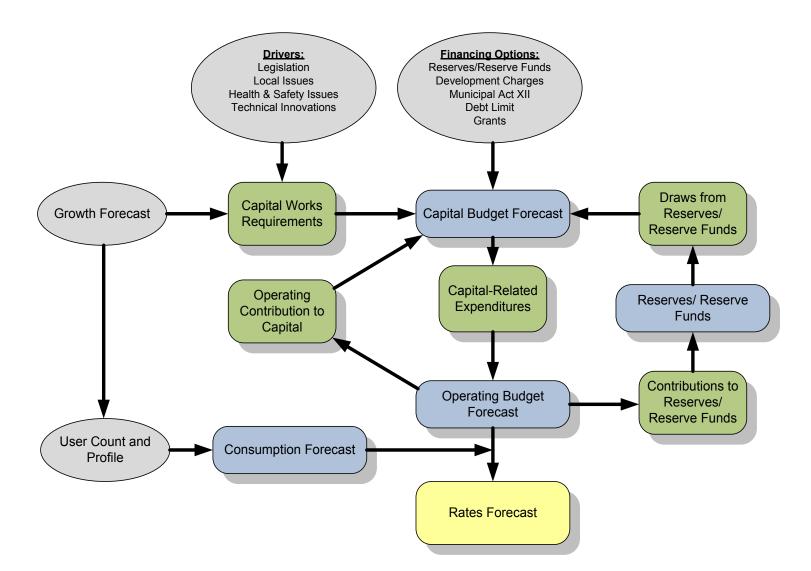

the Municipality of South Huron (Municipality) to update the 2011 Water and Wastewater Rate Study and Water Financial Plan
- Review Included:
  - Update of water demand assumptions based on analysis of historical consumption patterns and recent trends;
  - Building a capital program that blends lifecycle needs (2016 Asset Management Plan) with specific needs identified by staff and the 2017 Water and Wastewater Master Pan;
  - Forecast annual operating cost and rate-based funding requirements;
  - Assess adequacy of current water/wastewater rates in addressing long-term financial plan needs;
  - Recommend water and wastewater rates for the 2018-2032 period, including updates to the Exeter-Hensall base charge; and
  - Providing impact assessment on rate payers

## Rate Study Methodology





# **Historical Context**



- In 2011 Council adopted a rate forecast for the 2011-2017 period, maintaining the principles established in by Council in 2008, namely:
  - Uniform quarterly base charge and consumptive water and wastewater rates for Exeter and Stephen customers;
  - Exeter-Hensall quarterly base charge to recover annual debt repayment, based on proportionate share of max. day design flows;
  - Quarterly base charges imposed on multi-tenant customers on a per unit basis at 75% of single family dwelling rate, reflecting lower occupancy;
  - Quarterly base charges imposed on year-round land lease properties on per unit basis at single family dwelling rate;
  - Quarterly base charges for all other customers imposed on graduated basis, determined by water service size; and
  - M