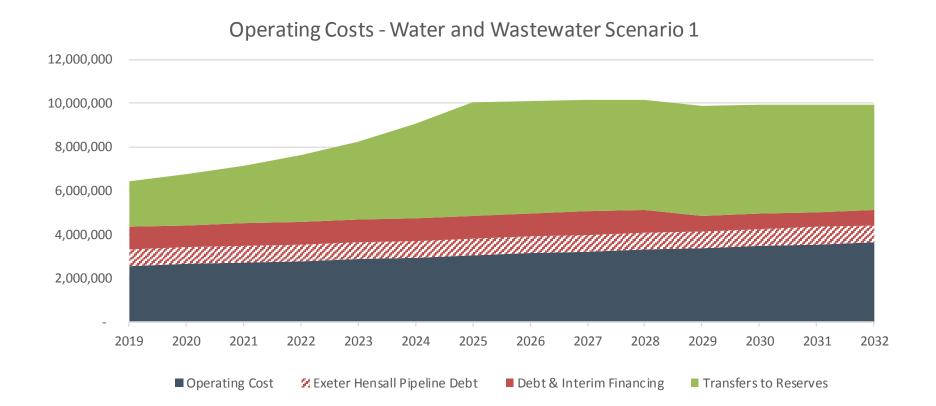

# Water and Wastewater Net Operating Expenditure Forecasts 2019-2032 (inflated\$)