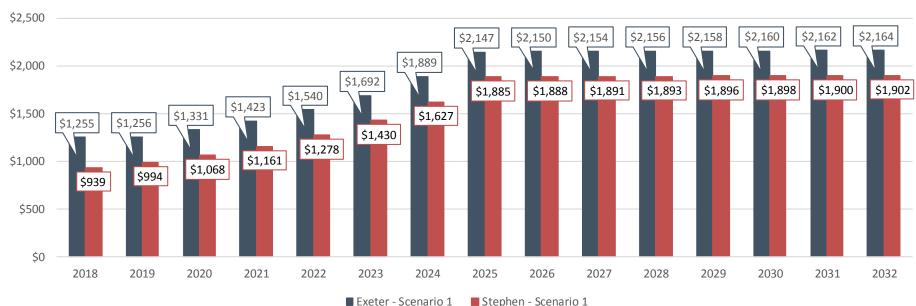

# Annual Customer Water and Wastewater Bill Impacts Scenario Comparison – based on 167 m<sup>3</sup> of usage and 19mm Service Size

#### Annual Water and Wastewater Bills