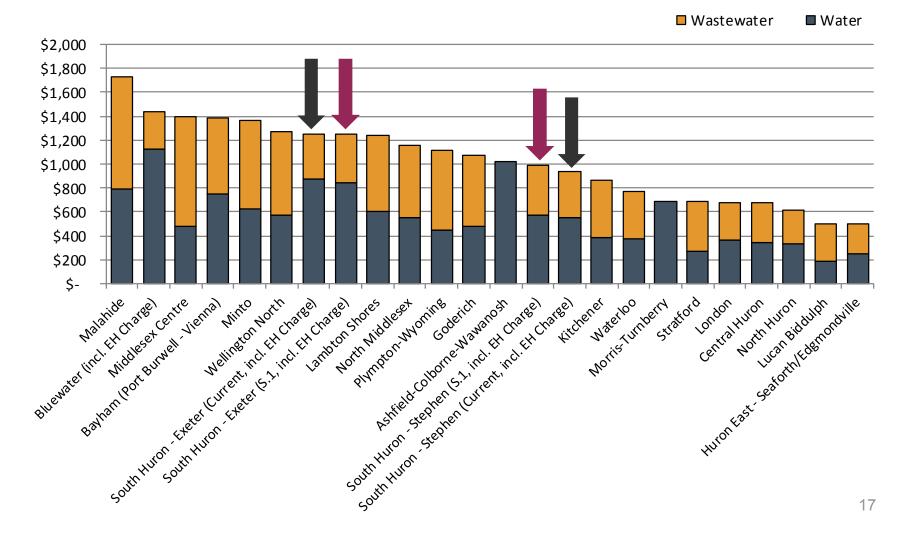

## Municipal Comparison of Annual Water and Wastewater Bill

Average Annual Residential Water and Wastewater Bill Based on 167 Cubic Metres of Consumption