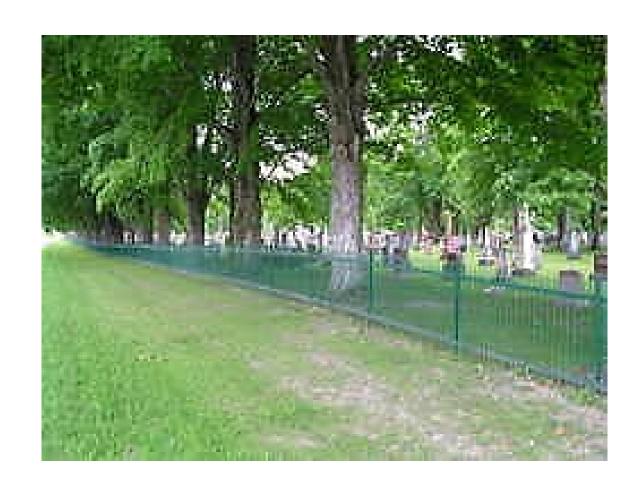

#### **RAILS**

1" x 1" (25mm x 25mm) 14 Gauge **PICKETS** 5/8" x 5/8" (16mm x 16mm) 18 Gauge

Section of original fence Located along Highway 83