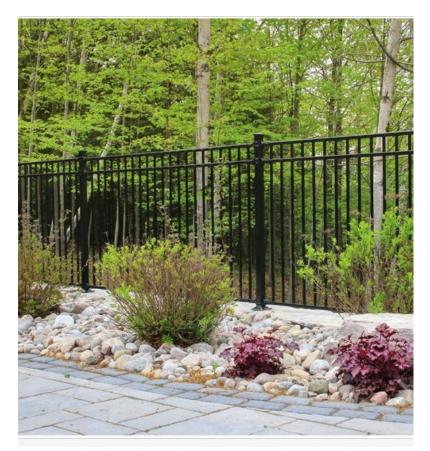

#### **BENITOITE**

#### **Details + Specification**

- •E-coat protective primer
- Powder coated high gloss black premium finish
- Made from galvalume steel
- Pre-assembled fence sections make fence installation quick and easy
- Provides elegant security for pools and other home or business applications
- •The perfect finishing touch for any landscape