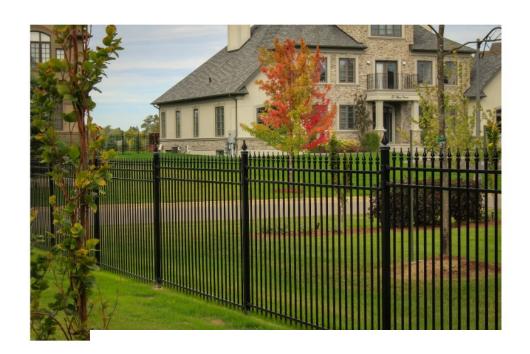

#### **TIGER EYE**

#### POST, RAILS & PICKETS

- Cold Formed Steel Tubing Exterior and Interior GalvalumeTM Coating
- Chromate Conversion Coating
- Electrostatically applied
- Thermally Bonded Polyester Powder Coating
- Minimum Film Thickness 2.5 mm
- E.coating available

#### STANDARD PANEL HEIGHTS posts caps and brackets

48" (1219mm)

60" (1524mm)

70" (1778mm)

- Optional Heights Available Upon Request\*

**Stainless Steel** 

STANDARD PANEL WIDTH

92 3/4" (2355.85MM)

**RAILS** 

1" x 1" (25mm x 25mm) 14 Gauge

**PICKETS** 

5/8" x 5/8" (16mm x 16mm) 18 Gauge