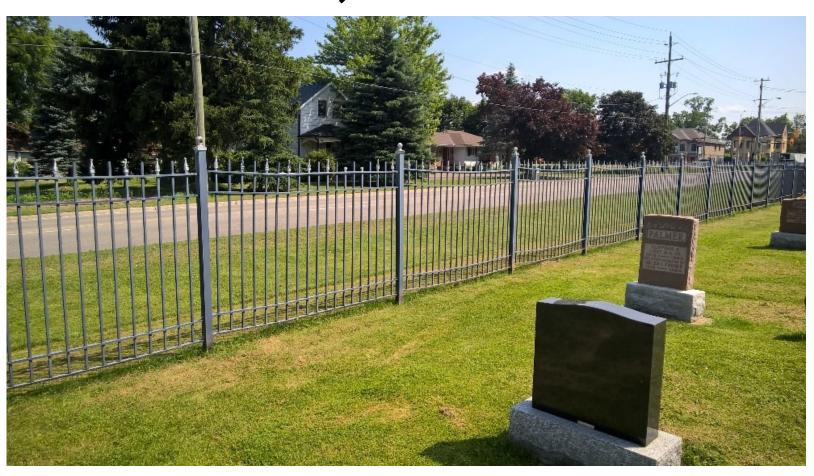

# St. Peter's Lutheran Cemetery Zurich Ontario



# BALL'S CEMETERY – CENTRAL HURON



## Hullett Township Huron County Municipality: Central Huron



# St. John The Devine Anglican Church Arva, Ontario





# St. James Roman Catholic Cemetery Seaforth Ont.



# Wingham, Ontario



## **SAMPLES**

OF

## **DECORATIVE FENCING**

**PRODUCTS** 

#### **BENITOITE**

#### **Details + Specification**

- •E-coat protective primer
- Powder coated high gloss black premium finish
- Made from galvalume steel
- Pre-assembled fence sections make fence installation quick and easy
- Provides elegant security for pools and other home or business applications
- •The perfect finishing touch for any landscape

STANDARD PANEL HEIGHTS 48" (1219mm 60" (1524mm) 70" (1778mm

STANDARD PANEL WIDTH
92 3/4" (2355.85MM)
RAILS
1" x 1" (25mm x 25mm) 14 Gauge
PICKETS
5/8" x 5/8" (16mm x 16mm) 16 Gauge





#### **TIGER EYE**

#### POST, RAILS & PICKETS

- Cold Formed Steel Tubing Exterior and Interior GalvalumeTM Coating