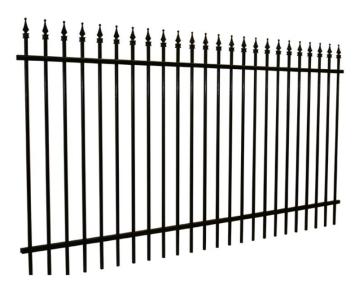

ts caps and brackets

48" (1219mm)

60" (1524mm)

70" (1778mm)

- Optional Heights Available Upon Request\*

**Stainless Steel** 

STANDARD PANEL WIDTH

92 3/4" (2355.85MM)

**RAILS** 

1" x 1" (25mm x 25mm) 14 Gauge

**PICKETS** 

5/8" x 5/8" (16mm x 16mm) 18 Gauge





### **DIAMOND**

#### **POST, RAILS & PICKETS**

- Cold-Formed Steel Tubing Exterior and
- Interior GalvalumeTM Coating
- Chromate Conversion Coating
- Electrostatically applied
- Thermally Bonded Polyester Powder Coating
- Minimum Film Thickness 2.5 mm
- E.coating available

STANDARD PANEL WIDTH 92 3/4" (2355.85MM)

#### STANDARD PANEL HEIGHTS

48" (1219mm)

60" (1524mm)

70" (1778mm)

Optional Heights Available Upon Request

#### **RAILS**

1" x 1" (25mm x 25mm) 14 Gauge **PICKETS** 5/8" x 5/8" (16mm x 16mm) 18 Gauge





Section of original fence Located along Highway 83