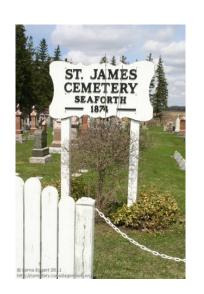

# St. Peter's Lutheran Cemetery Zurich Ontario



# BALL'S CEMETERY – CENTRAL HURON



## Hullett Township Huron County Municipality: Central Huron



# St. John The Devine Anglican Church Arva, Ontario





# St. James Roman Catholic Cemetery Seaforth Ont.



# Wingham, Ontario



## **SAMPLES**

OF

## **DECORATIVE FENCING**

**PRODUCTS** 

#### **BENITOITE**

#### **Details + Specification**

- •E-coat protective primer
- Powder coated high gloss black premium finish
- Made from galvalume steel
- Pre-assembled fence sections make fence installation quick and easy
- Provides elegant security for pools and other home or business applications
- •The perfect finishing touch for any landscape

STANDARD PANEL HEIGHTS 48" (1219mm 60" (1524mm) 70" (1778mm

STANDARD PANEL WIDTH
92 3/4" (2355.85MM)
RAILS
1" x 1" (25mm x 25mm) 14 Gauge
PICKETS
5/8" x 5/8" (16mm x 16mm) 16 Gauge





#### **TIGER EYE**

#### POST, RAILS & PICKETS

- Cold Formed Steel Tubing Exterior and Interior GalvalumeTM Coating
-