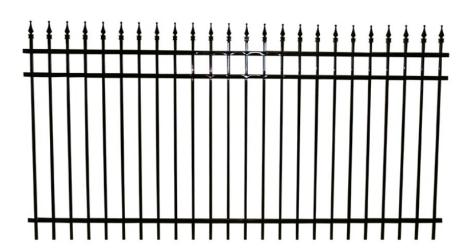

### **DIAMOND**

#### **POST, RAILS & PICKETS**

- Cold-Formed Steel Tubing Exterior and
- Interior GalvalumeTM Coating
- Chromate Conversion Coating
- Electrostatically applied
- Thermally Bonded Polyester Powder Coating
- Minimum Film Thickness 2.5 mm
- E.coating available

STANDARD PANEL WIDTH 92 3/4" (2355.85MM)

#### STANDARD PANEL HEIGHTS

48" (1219mm)

60" (1524mm)

70" (1778mm)

Optional Heights Available Upon Request

#### **RAILS**

1" x 1" (25mm x 25mm) 14 Gauge **PICKETS** 5/8" x 5/8" (16mm x 16mm) 18 Gauge

Section of original fence Located along Highway 83