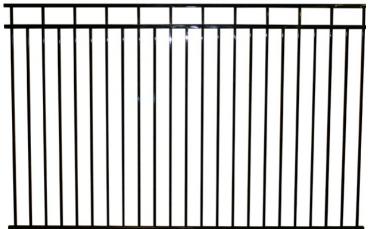

#### **BENITOITE**

#### **Details + Specification**

- •E-coat protective primer
- Powder coated high gloss black premium finish
- Made from galvalume steel
- Pre-assembled fence sections make fence installation quick and easy
- Provides elegant security for pools and other home or business applications
- •The perfect finishing touch for any landscape

STANDARD PANEL HEIGHTS 48" (1219mm 60" (1524mm) 70" (1778mm

STANDARD PANEL WIDTH
92 3/4" (2355.85MM)
RAILS
1" x 1" (25mm x 25mm) 14 Gauge
PICKETS
5/8" x 5/8" (16mm x 16mm) 16 Gauge