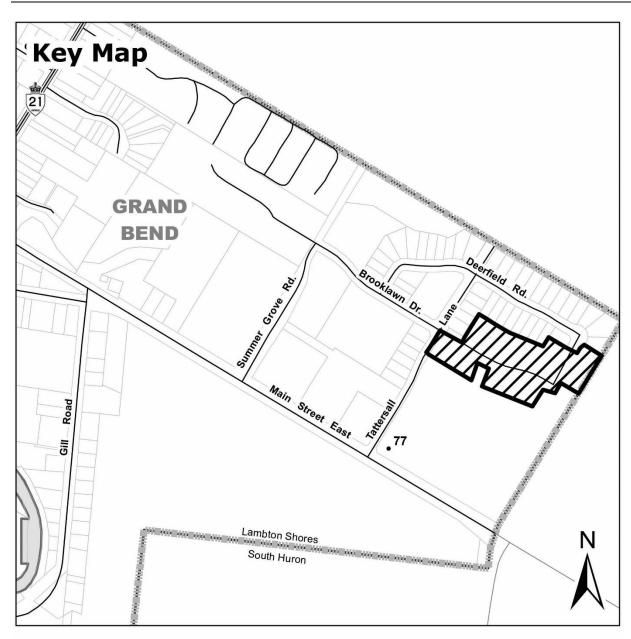

The Applicant, **Rice Development Corporation**, is requesting an amendment to Zoning Bylaw 1 of 2003 as it affects the Lots 7 to 31 within registered plan of subdivision 25M-71, which includes lots on Brooklawn Drive east of Tattersall Lane and lots on the southerly extension of Deerfield Road. The lands are presently subject to an H12 holding symbol that prohibits development of the lands until a subdivision agreement is in place and sanitary sewage capacity is allocated. These conditions for removal of the H12 holding symbol have been completed. Removal of the holding symbol will allow development of the lots for residential uses in accordance with the provisions of the Residential R4-2 Zone.

**A KEY MAP** of the subject lands is provided on the reverse side of this notice.

DATED AT THE MUNICIPALITY OF LAMBTON SHORES THIS 2<sup>nd</sup> DAY OF OCTOBER, 2019.

Will Nywening, Senior Planner Municipality of Lambton Shores