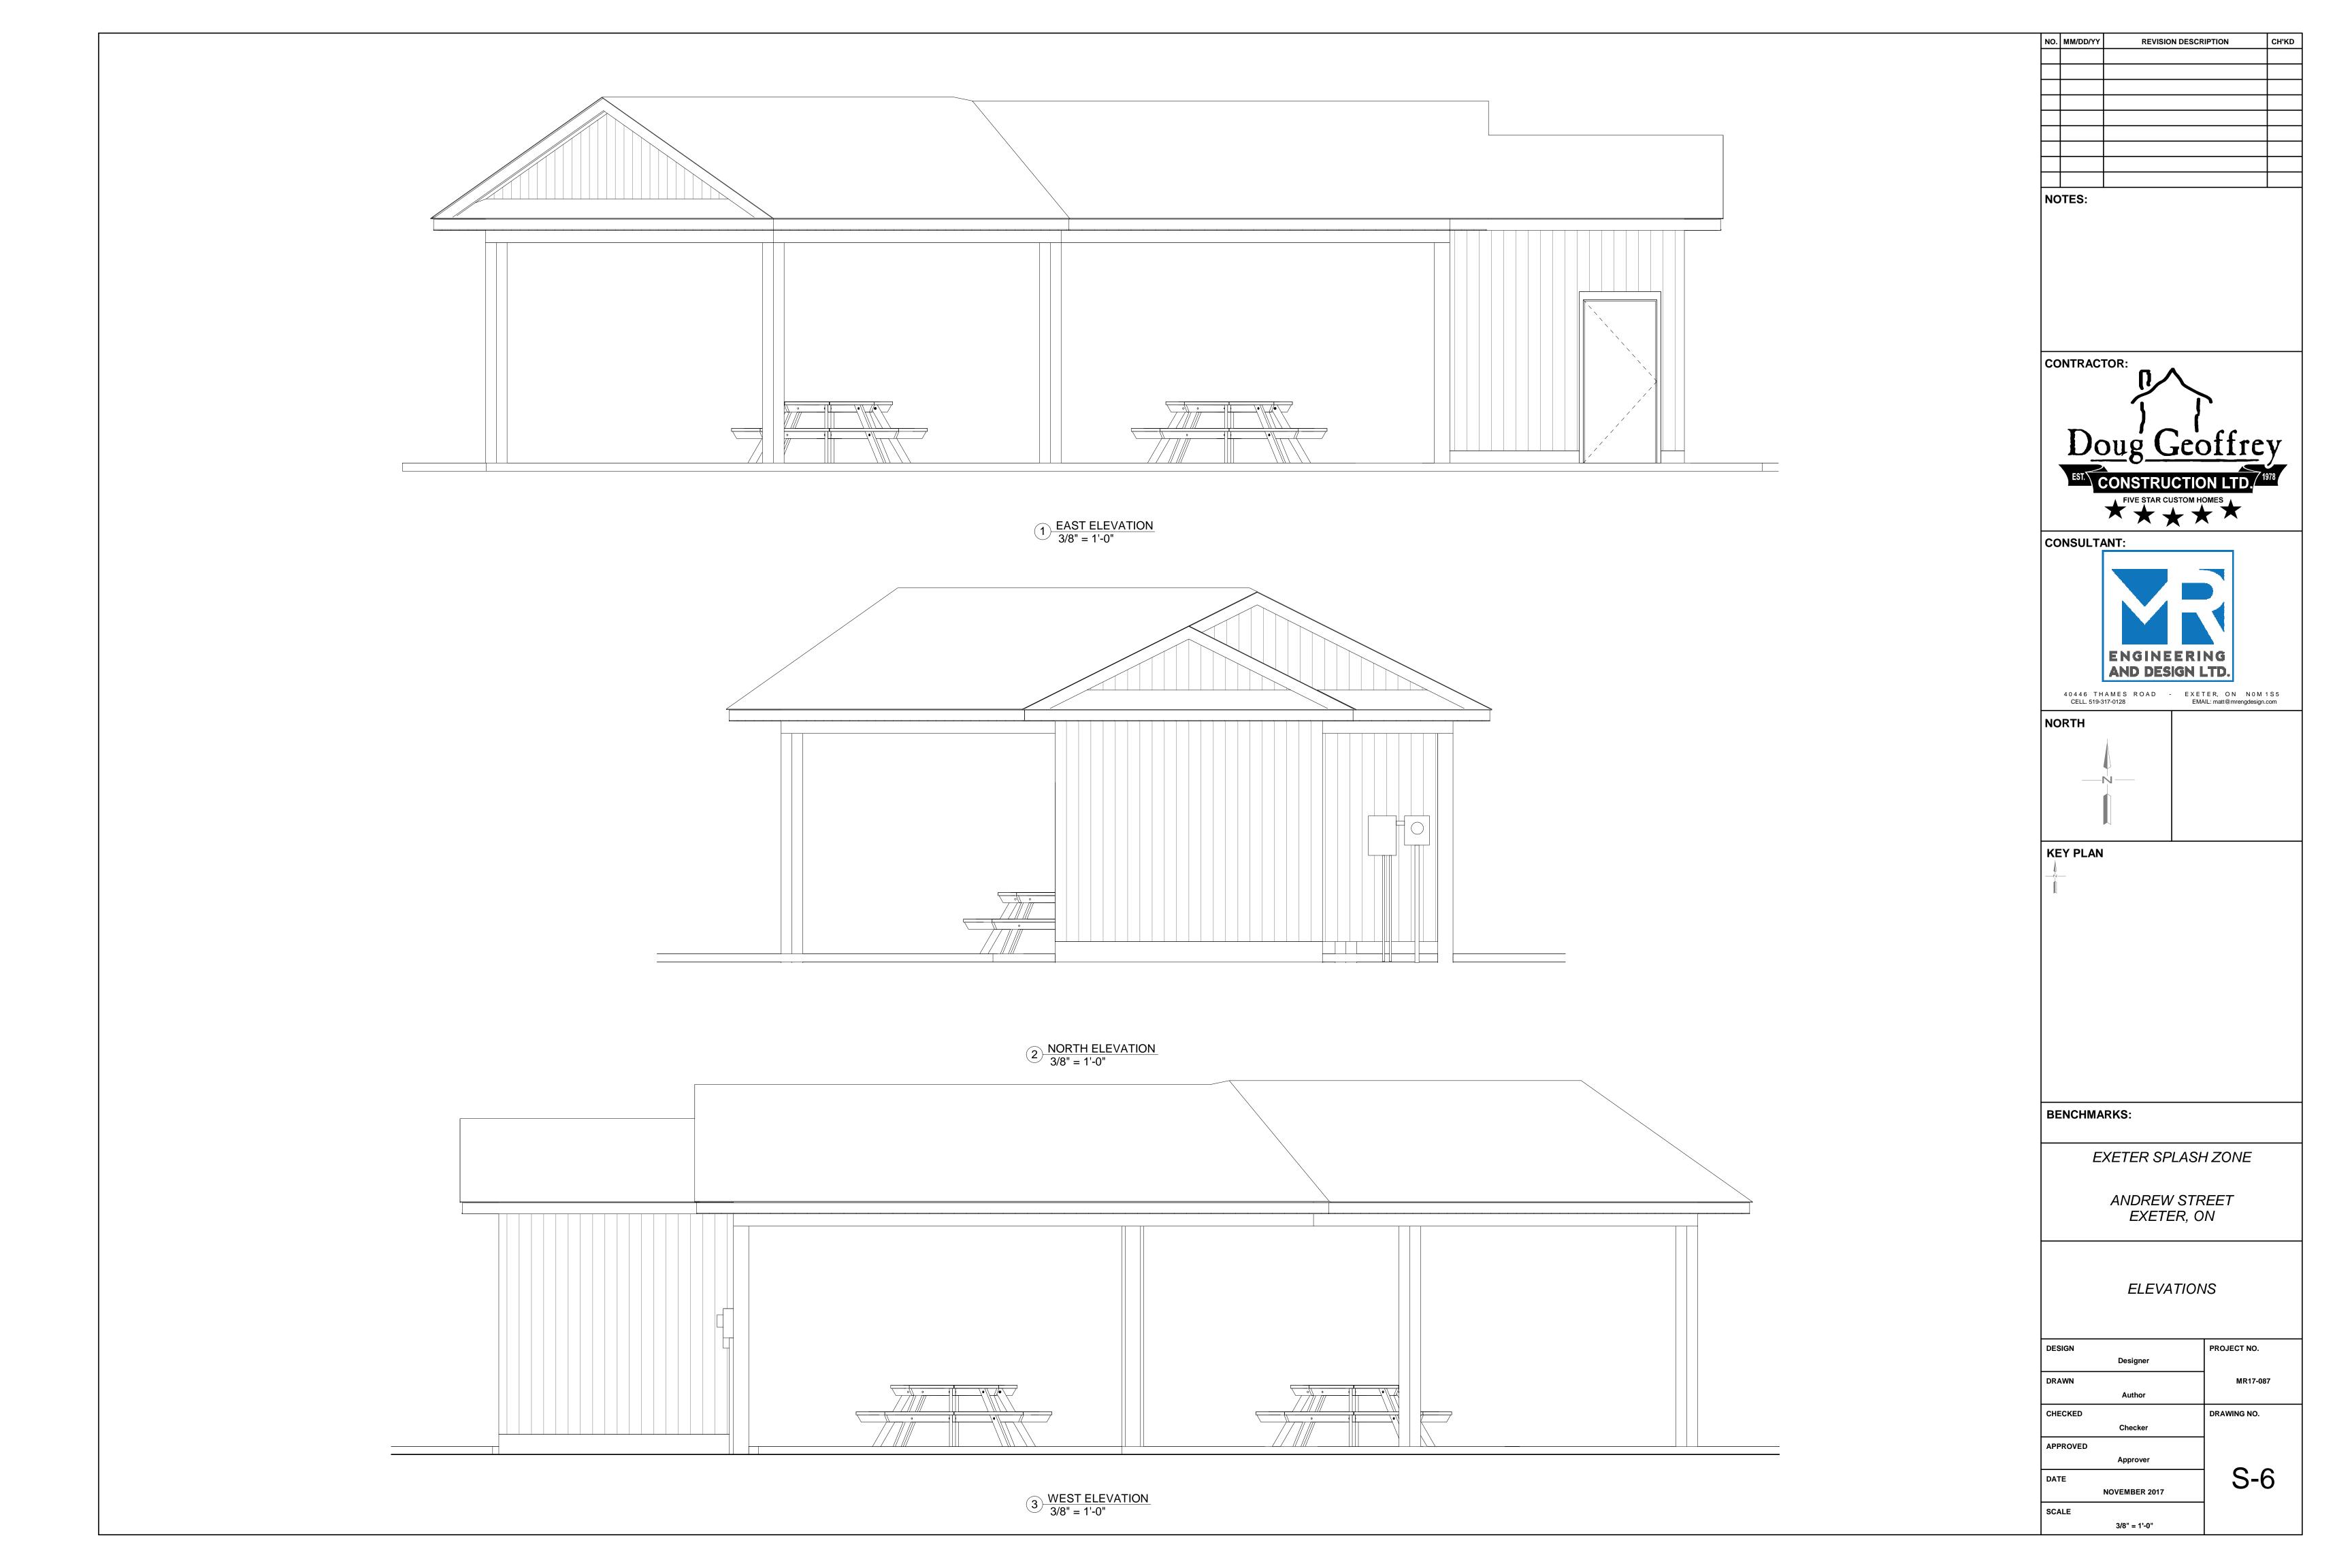

CONSULTANT:

4 0 4 4 6 THAMES ROAD - EXETER, ON N 0 M 1 S 5 CELL. 519-317-0128 EMAIL: matt@mrengdesign.com

NORTH

KEY PLAN

BENCHMARKS:

EXETER SPLASH ZONE

ANDREW STREET EXETER, ON

ELEVATIONS

4 0 4 4 6 THAMES ROAD - EXETER, ON N 0 M 1 S 5 CELL. 519-317-0128 EMAIL: matt@mrengdesign.com

NORTH

BENCHMARKS:

EXETER SPLASH ZONE

ANDREW STREET EXETER, ON

ELEVATIONS

| DESIGN        | PROJECT NO. |
|---------------|-------------|
| MR            |             |
| DRAWN         | MR17-087    |
| MR            |             |
| CHECKED       | DRAWING NO. |
| MR            |             |
| APPROVED      |             |
| MR            |             |
| DATE          | □ S-5       |
| NOVEMBER 2017 |             |
| SCALE         |             |