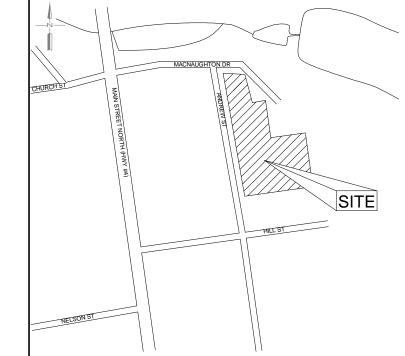

## EXETER SPLASH ZONE

BENCHMARKS:

EXETER SPLASH ZONE

ANDREW STREET EXETER, ON

TITLE SHEET

| DESIGN   |               | PROJECT NO. |
|----------|---------------|-------------|
|          | MR            |             |
| DRAWN    |               | MR17-087    |
|          | MR            |             |
| CHECKED  |               | DRAWING NO. |
|          | MR            |             |
| APPROVED |               |             |
|          | MR            |             |
| DATE     |               | 1 TS        |
| I        | NOVEMBER 2017 |             |
| SCALE    |               |             |