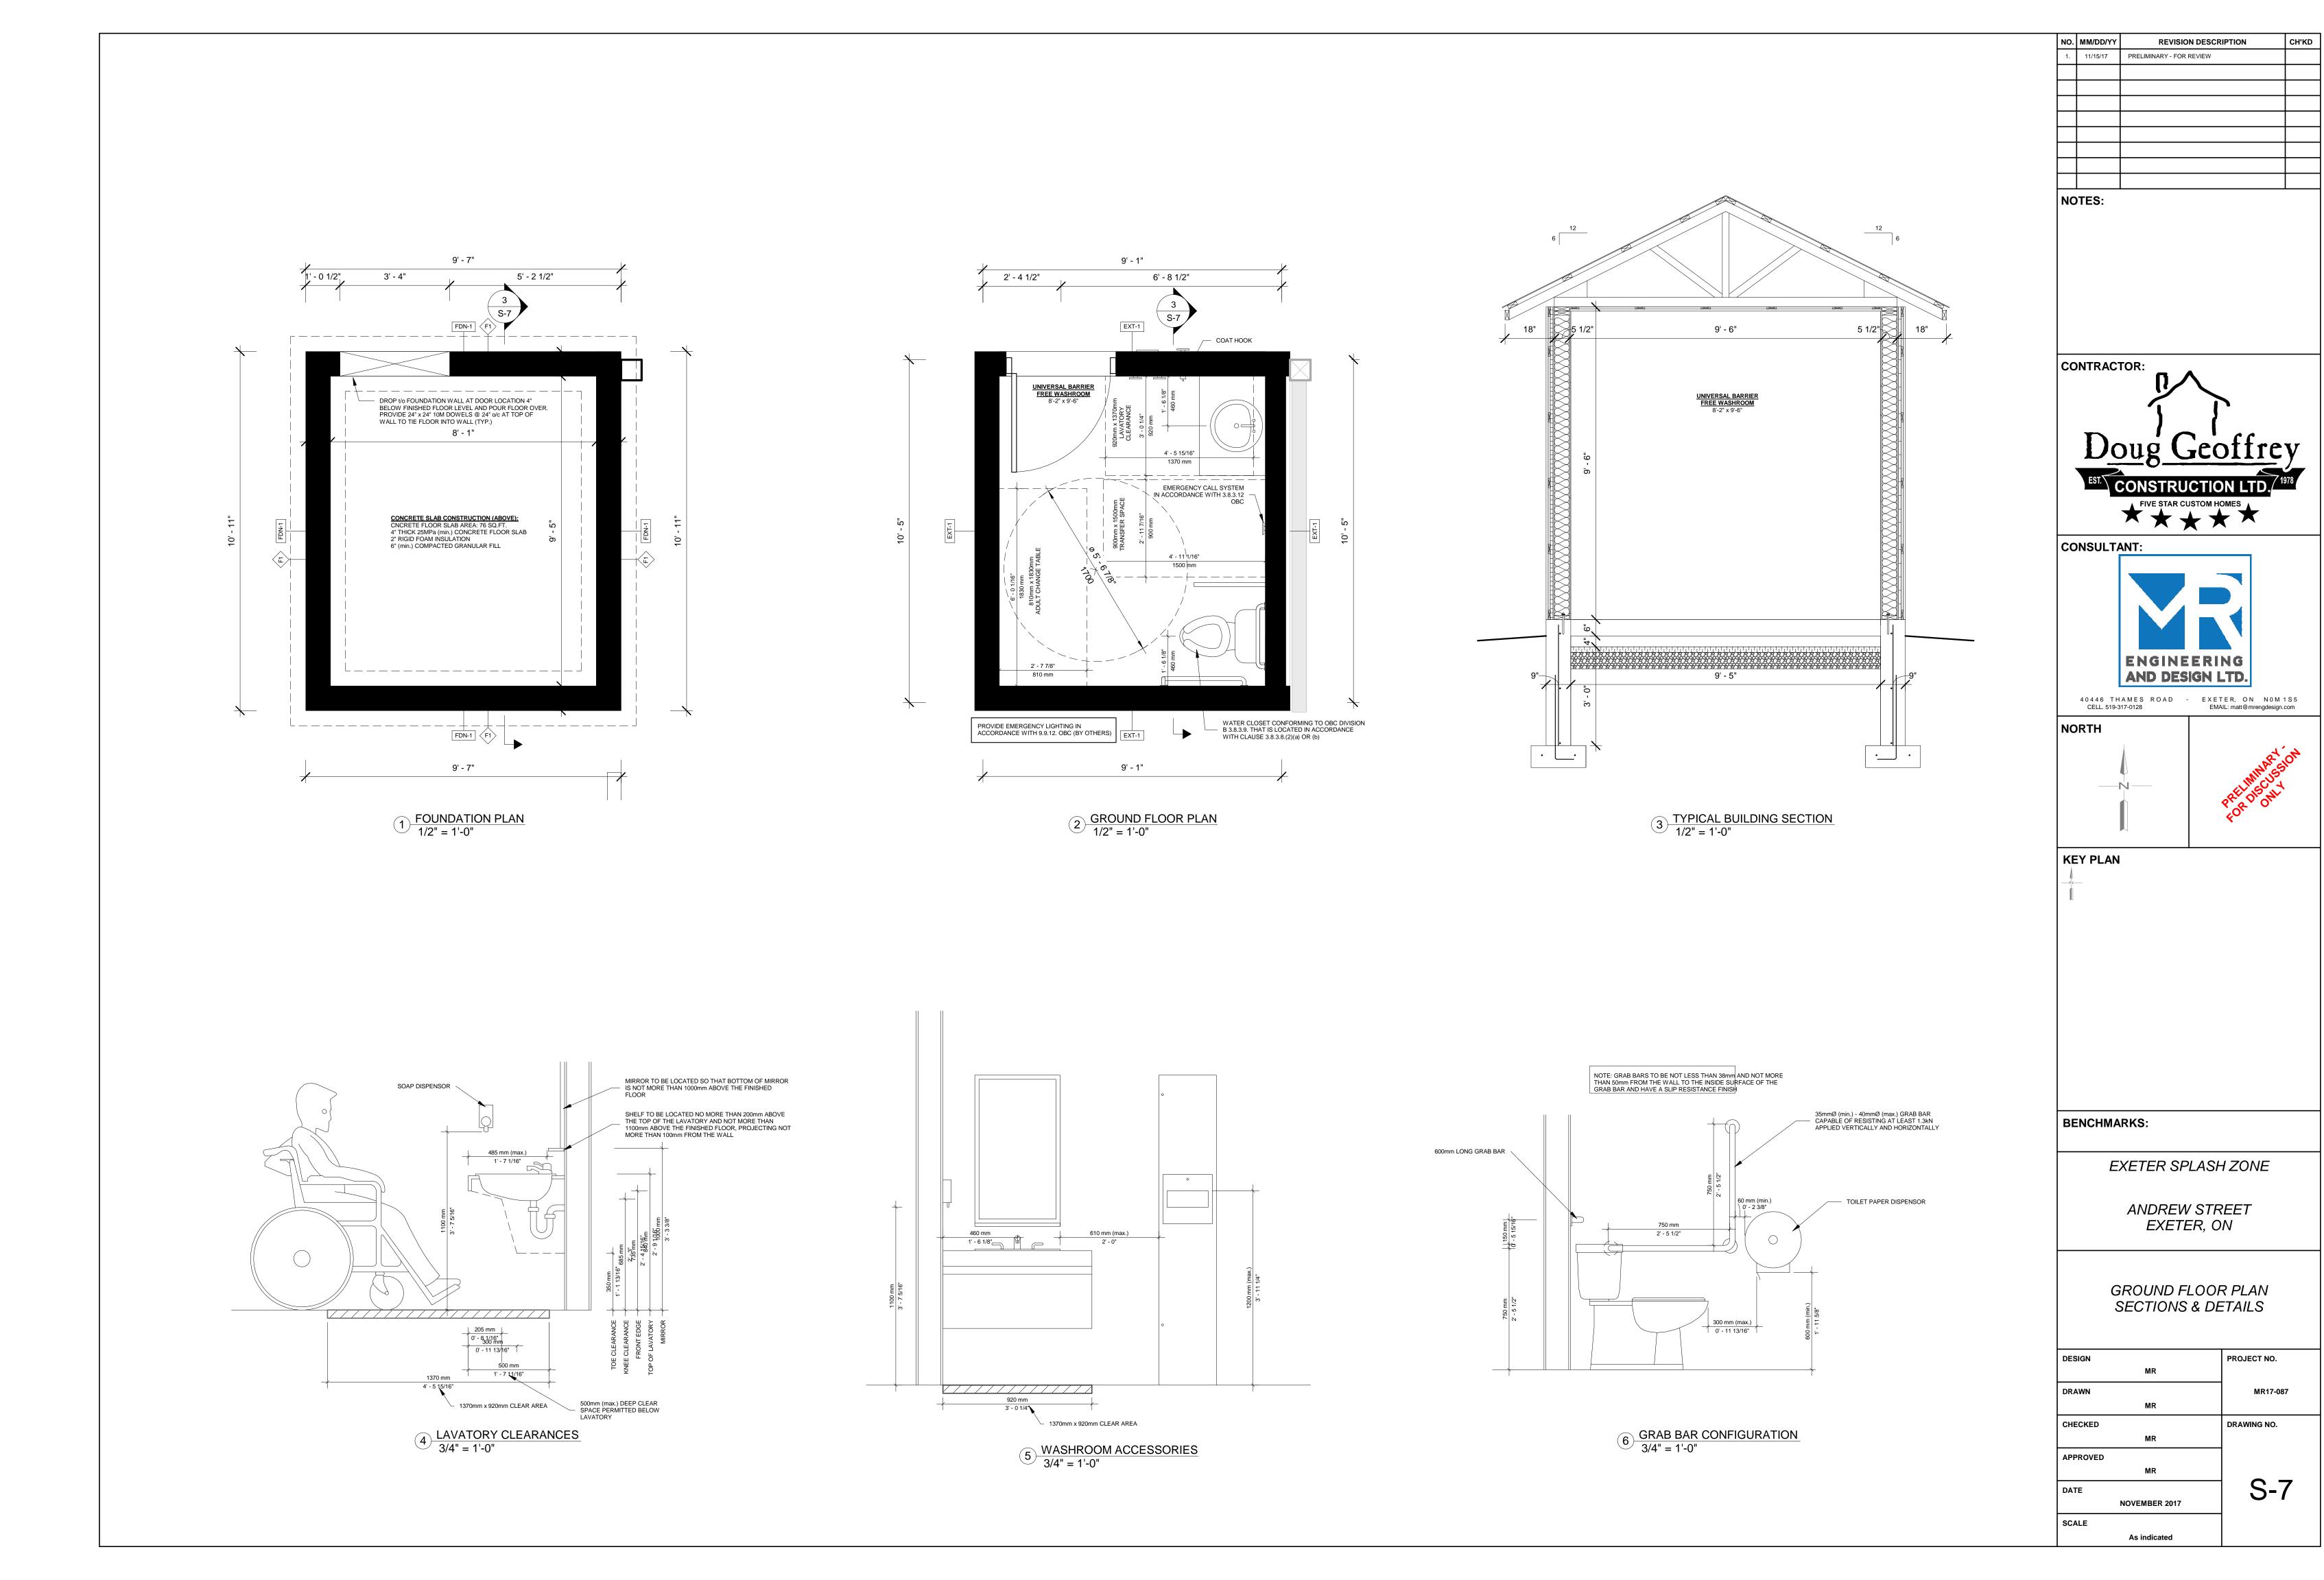

| NO. | MM/DD/YY | REVISION DESCRIPTION     | CH'KD |
|-----|----------|--------------------------|-------|
| 1.  | 11/15/17 | PRELIMINARY - FOR REVIEW |       |
|     |          |                          |       |
|     |          |                          |       |
|     |          |                          |       |
|     |          |                          |       |
|     |          |                          |       |
|     |          |                          |       |
|     |          |                          |       |
|     |          |                          |       |
| NC  | TES:     |                          |       |