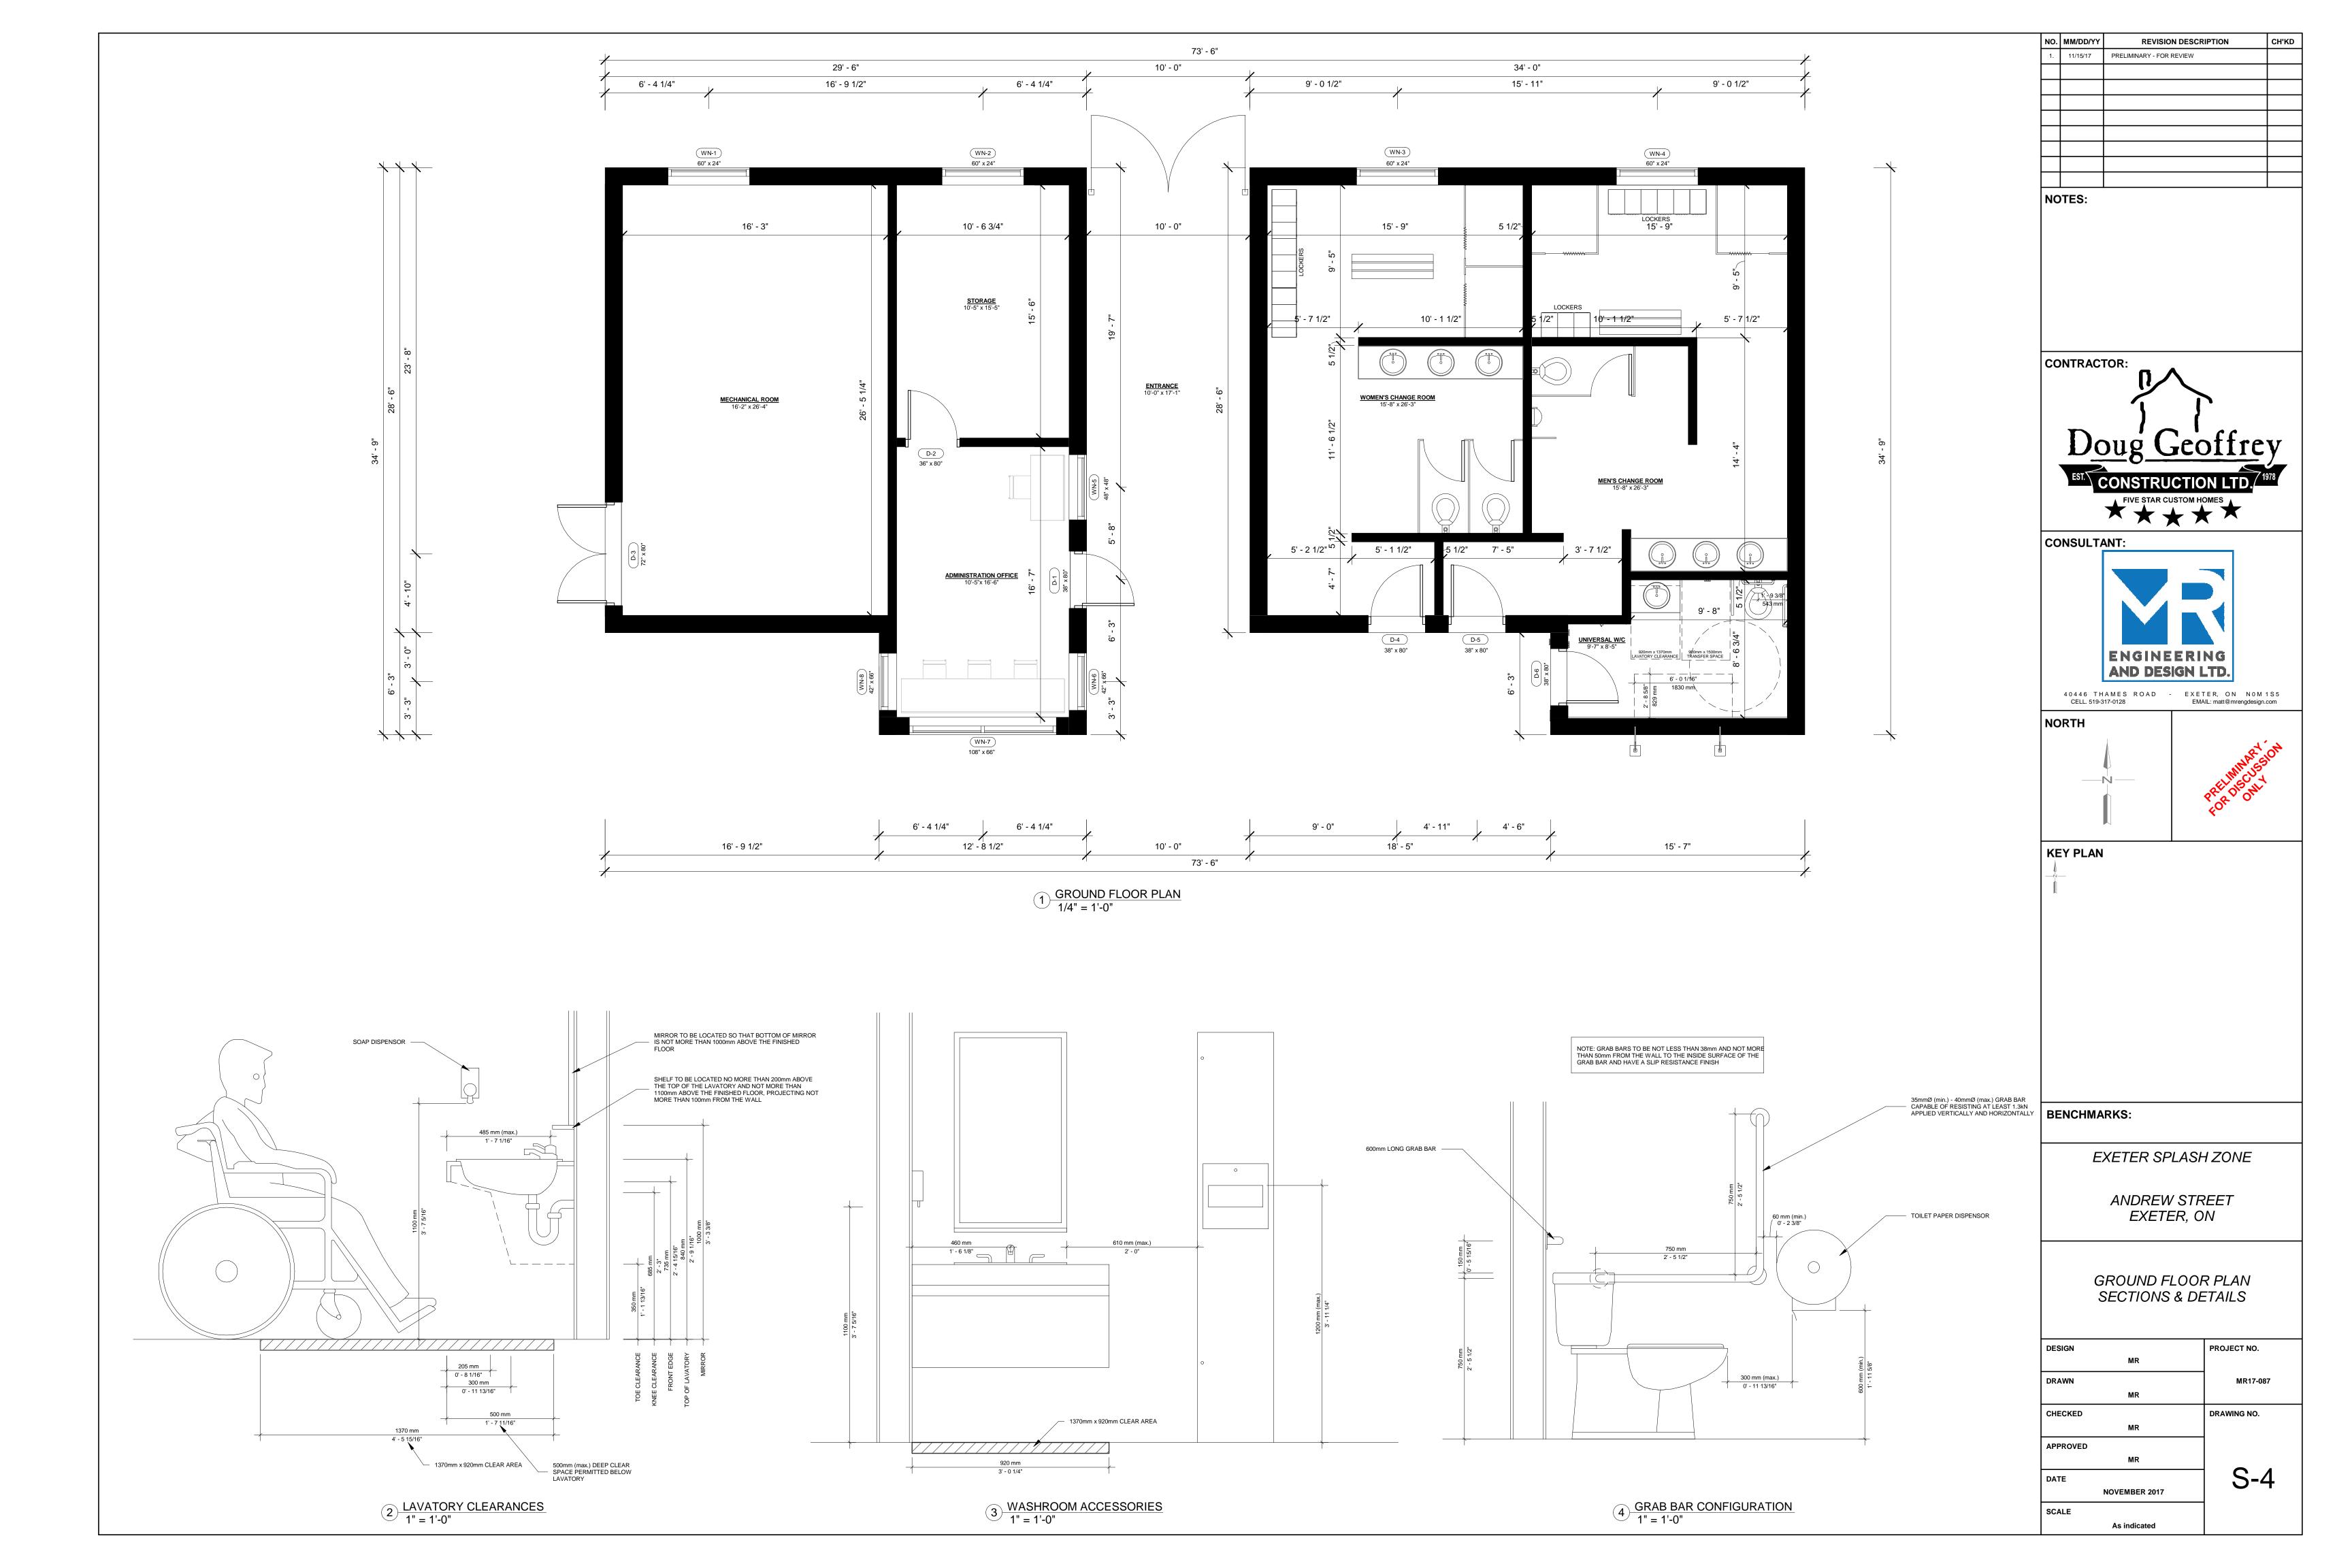

| NO. | MM/DD/YY | REVISION DESCRIPTION     | CH'KD |
|-----|----------|--------------------------|-------|
| 1.  | 11/15/17 | PRELIMINARY - FOR REVIEW |       |
|     |          |                          |       |
|     |          |                          |       |
|     |          |                          |       |
|     |          |                          |       |
|     |          |                          |       |
|     |          |                          |       |
|     |          |                          |       |
|     |          |                          |       |
| NC  | TES:     |                          |       |

4 0 4 4 6 THAMES ROAD - EXETER, ON N 0 M 1 S 5 CELL. 519-317-0128 EMAIL: matt@mrengdesign.com

NORTH

BENCHMARKS:

EXETER SPLASH ZONE

ANDREW STREET EXETER, ON

ELEVATIONS

| DESIGN        | PROJECT NO. |
|---------------|-------------|
| MR            |             |
| DRAWN         | MR17-087    |
| MR            |             |
| CHECKED       | DRAWING NO. |
| MR            |             |
| APPROVED      |             |
| MR            |             |
| DATE          | □ S-5       |
| NOVEMBER 2017 |             |
| SCALE         |             |