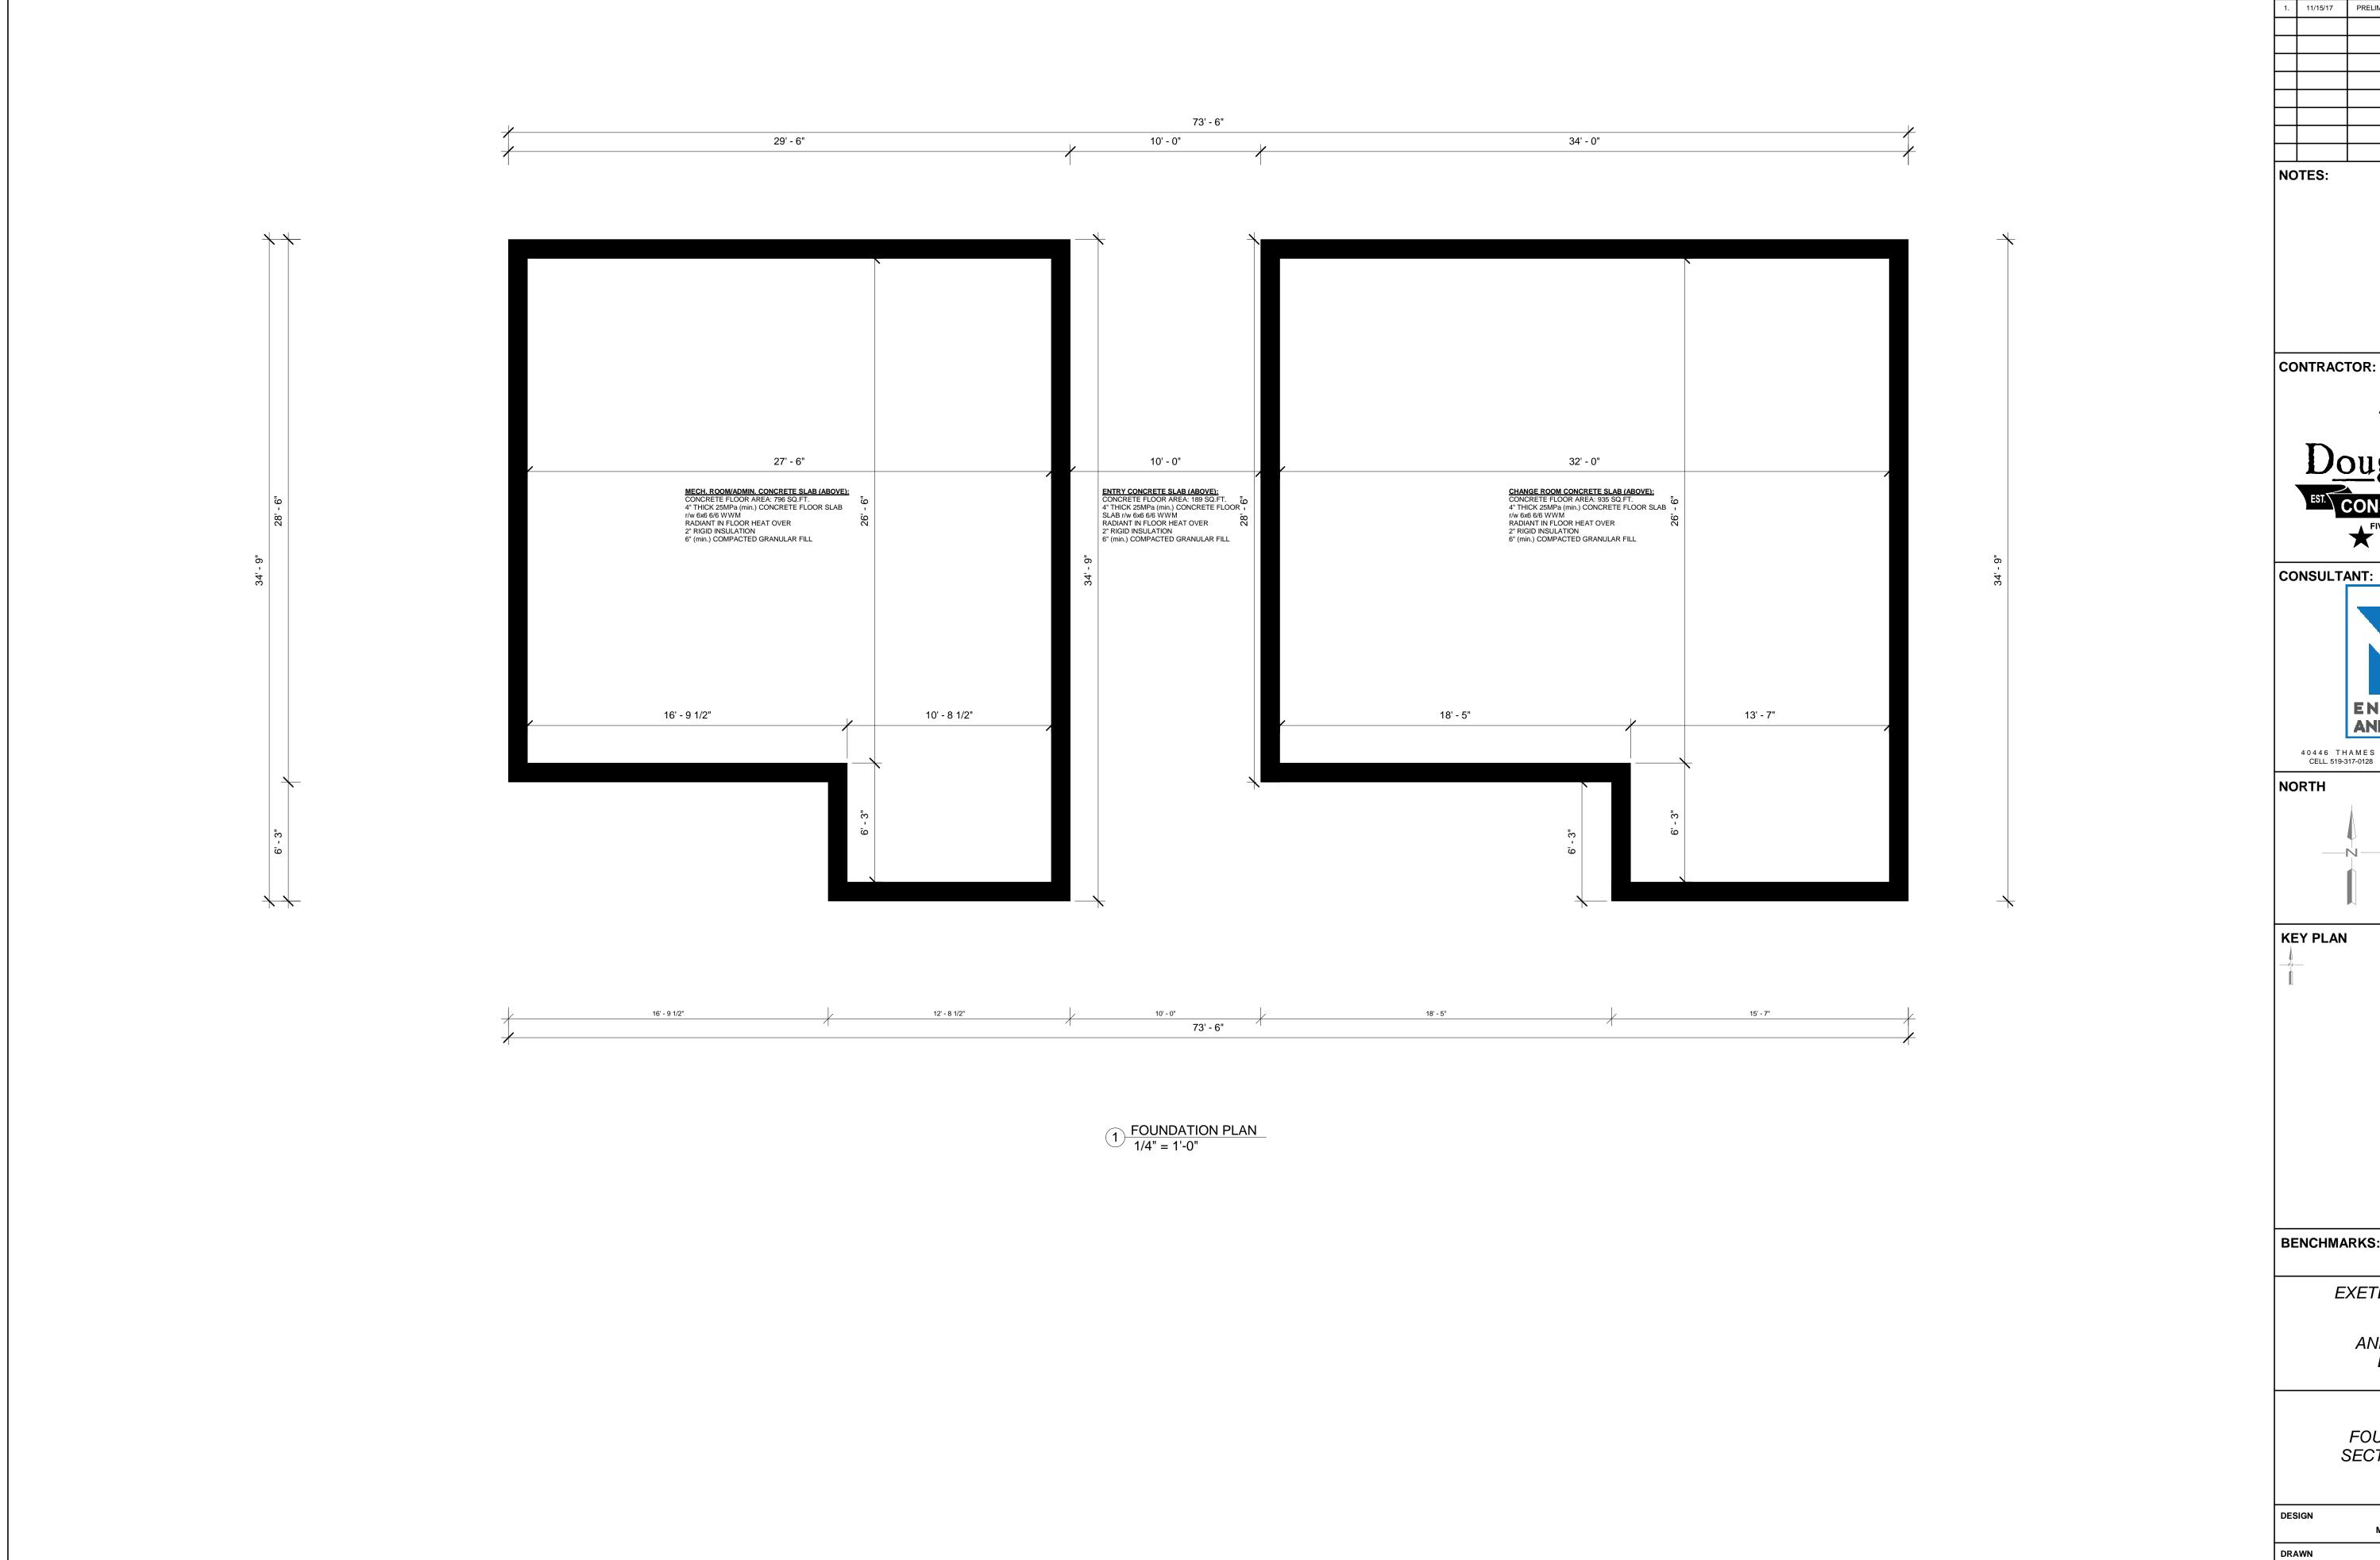

SCALE

1/4" = 1'-0"

NO. MM/DD/YY REVISION DESCRIPTION CH'KD 1. 11/15/17 PRELIMINARY - FOR REVIEW CONTRACTOR: CONSTRUCTION LTD. CONSULTANT: ENGINEERING AND DESIGN LTD. 4 0 4 4 6 THAMES ROAD - EXETER, ON NOM 1 S 5 CELL. 519-317-0128 EMAIL: matt@mrengdesign.com BENCHMARKS: EXETER SPLASH ZONE ANDREW STREET EXETER, ON **FOUNDATION PLAN** SECTIONS & DETAILS

PROJECT NO.

DRAWING NO.

S-3

CHECKED

APPROVED

SCALE

**NOVEMBER 2017** 

1/4" = 1'-0"