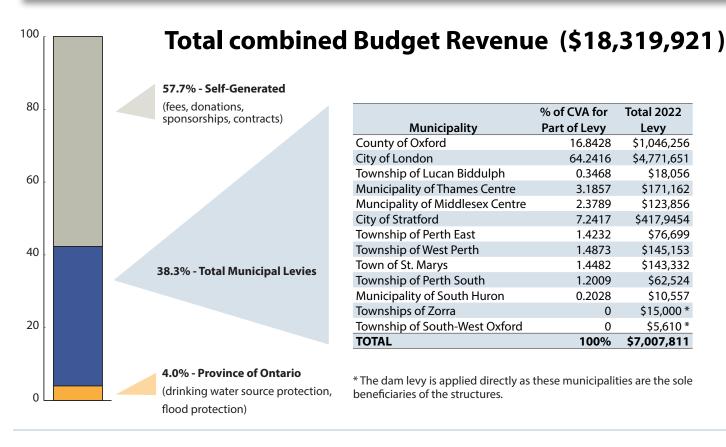

|                                 | % of CVA for | Total 2022  |
|---------------------------------|--------------|-------------|
| Municipality                    | Part of Levy | Levy        |
| County of Oxford                | 16.8428      | \$1,046,256 |
| City of London                  | 64.2416      | \$4,771,651 |
| Township of Lucan Biddulph      | 0.3468       | \$18,056    |
| Municipality of Thames Centre   | 3.1857       | \$171,162   |
| Muncipality of Middlesex Centre | 2.3789       | \$123,856   |
| City of Stratford               | 7.2417       | \$417,9454  |
| Township of Perth East          | 1.4232       | \$76,699    |
| Township of West Perth          | 1.4873       | \$145,153   |
| Town of St. Marys               | 1.4482       | \$143,332   |
| Township of Perth South         | 1.2009       | \$62,524    |
| Municipality of South Huron     | 0.2028       | \$10,557    |
| Townships of Zorra              | 0            | \$15,000 *  |
| Township of South-West Oxford   | 0            | \$5,610 *   |
| TOTAL                           | 100%         | \$7,007,811 |

<sup>\*</sup> The dam levy is applied directly as these municipalities are the sole beneficiaries of the structures.

The formula that determines each municipality's share (percentage) of the levy reflects, in part, the assessed value of each municipality's land within the watershed, as set out in the Conservation Authorities Act. The Province provides these

assessed values (Current Value Assessment or

CVA) annually.

The remainder of the levy reflects the specific benefiting percentage each municipality derives from the flood control structures. These percentages are identified in the table titled "Dam & Flood Control Levy - Details" (see last page of this budget). For example, the City of London benefits 100% from Fanshawe Dam and, therefore, is the only municipality levied for operating and maintaining that structure. Wildwood and Pittock Dams use unique benefiting formulas.

The municipal levy is the most important funding received by the Conservation Authority as this investment allows the Authority to obtain and retain staff expertise. Staff leverage the municipal share by applying for grants from foundations, generating funds from user fees, entering into contracts, and obtaining sponsorships from the private sector.

In the draft budget, the UTRCA leverages the 38.3% funded by municipalities into another 57.7% of funding to support a broad range of services for watershed residents, as directed by the Board of Directors.