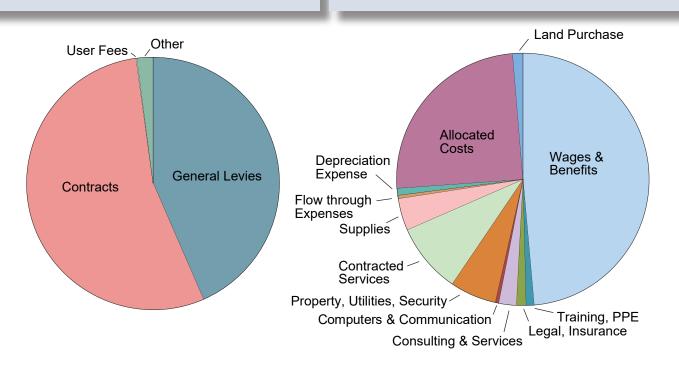

The municipal levy is the most important funding received by the Conservation Authority as this investment allows the Authority to obtain and retain staff expertise. Staff leverage the municipal share by applying for grants from foundations, generating funds from user fees, entering into contracts, and obtaining sponsorships from the private sector.

In the draft budget, the UTRCA leverages the 38.3% funded by municipalities into another 57.7% of funding to support a broad range of services for watershed residents, as directed by the Board of Directors.