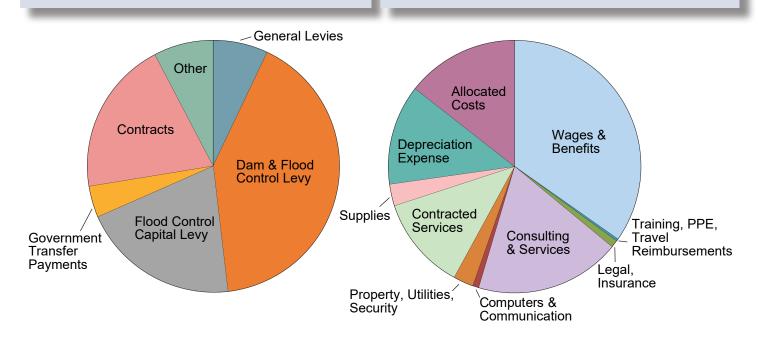

In summary, the UTRCA is presenting a combined (operating and capital) Draft Budget with a projected deficit of \$834,435, more than half of which is planned to be absorbed by Flood Control reserves. This forecast includes a conservative estimate of "soft revenue," which is typical contract revenue that is expected during the year from programs that have not yet been announced. The municipal levy increase is 3.5% for operating purposes, of which 55% is driven by flood control needs with the remainder supporting general levy. Provincial funding remains inadequate for the mandatory responsibilities delegated to the UTRCA.

The municipal levy is the most important funding received by the Conservation Authority as this investment allows the Authority to obtain and retain staff expertise. Staff leverage the municipal share by applying for grants from foundations, generating funds from user fees, entering into contracts, and obtaining sponsorships from the private sector.

In the draft budget, the UTRCA leverages the 38.3% funded by municipalities into another 57.7% of funding to support a broad range of services for watershed residents, as directed by the Board of Directors.