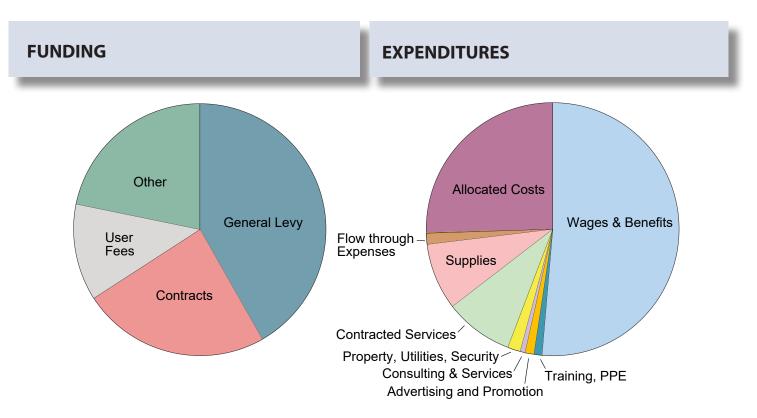

The municipal levy is the most important funding received by the Conservation Authority as this investment allows the Authority to obtain and retain staff expertise. Staff leverage the municipal share by applying for grants from foundations, generating funds from user fees, entering into contracts, and obtaining sponsorships from the private sector.

In the draft budget, the UTRCA leverages the 38.3% funded by municipalities into another 57.7% of funding to support a broad range of services for watershed residents, as directed by the Board of Directors.