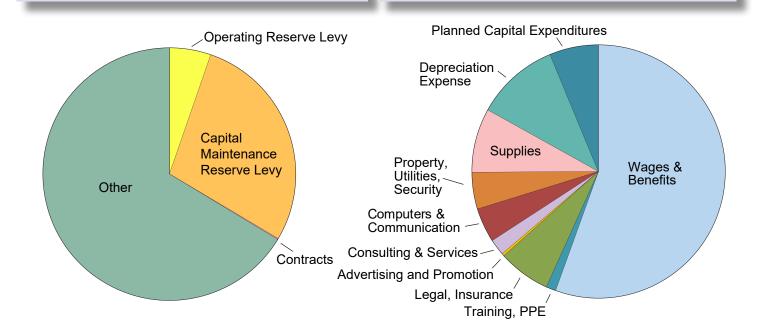

|
| Depreciation Expense                 | 376,934       |               |               | -0.0%                  |                                    |
| Allocated Costs                      | •             | (3,603,051)   |               | 0.0%                   |                                    |
| Planned Capital Expenditures         | 3,643         | 201,000       |               |                        | Vehicles, computers, electrofisher |
| Total Expenditures                   | 320,746       | 356,657       |               | 105.2%                 |                                    |
| Surplus (Deficit) from these budgets | 272,187       | 31,640        | (81,374)      |                        |                                    |

#### **FUNDING**

#### **EXPENDITURES**



# 2022 UTRCA Draft Budget: Municipal Levy

#### November 2021

|                     |             |             | Current Year Operations |           |                |        |                  |           |                  |         |           |           |                     |      |  |
|---------------------|-------------|-------------|-------------------------|-----------|----------------|--------|------------------|-----------|------------------|---------|-----------|-----------|---------------------|------|--|
|                     |             |             | Genera                  | al Levy   | Oper<br>Reserv | _      | Dam an<br>Contro |           | Specific<br>Fund | •       | Total Mo  | •         | Year over<br>Increa |      |  |
| Municipality        | 2021<br>CVA | 2