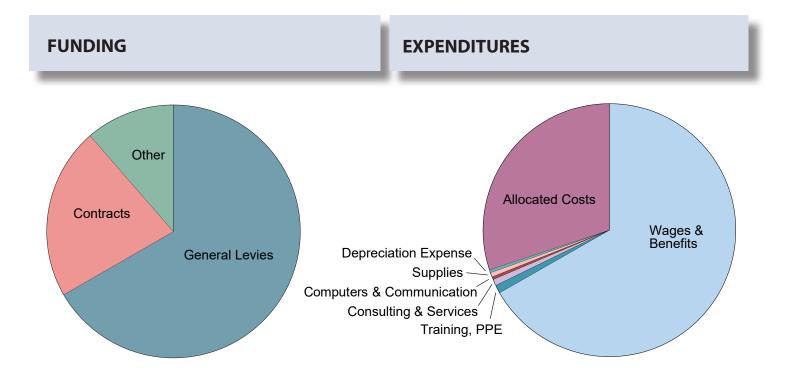

The municipal levy is the most important funding received by the Conservation Authority as this investment allows the Authority to obtain and retain staff expertise. Staff leverage the municipal share by applying for grants from foundations, generating funds from user fees, entering into contracts, and obtaining sponsorships from the private sector.

In the draft budget, the UTRCA leverages the 38.3% funded by municipalities into another 57.7% of funding to support a broad range of services for watershed residents, as directed by the Board of Directors.