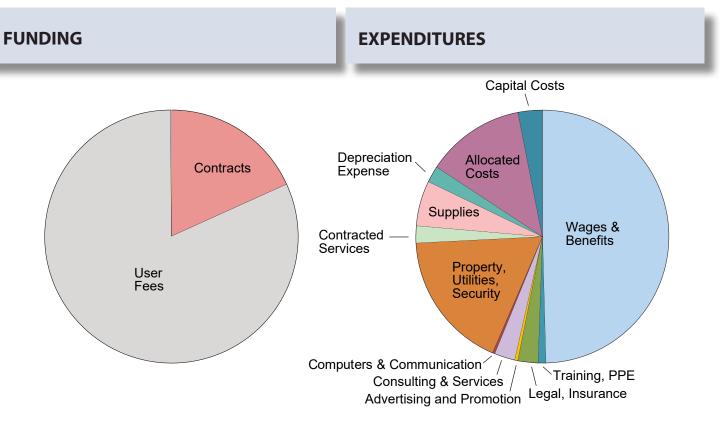

The municipal levy is the most important funding received by the Conservation Authority as this investment allows the Authority to obtain and retain staff expertise. Staff leverage the municipal share by applying for grants from foundations, generating funds from user fees, entering into contracts, and obtaining sponsorships from the private sector.

In the draft budget, the UTRCA leverages the 38.3% funded by municipalities into another 57.7% of funding to support a broad range of services for watershed residents, as directed by the Board of Directors.