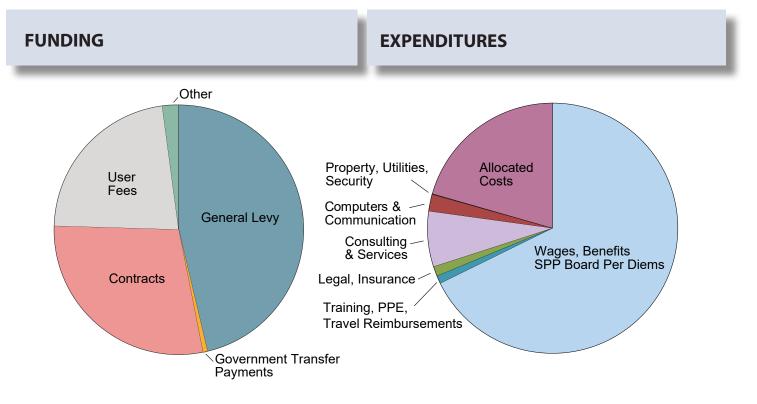

The municipal levy is the most important funding received by the Conservation Authority as this investment allows the Authority to obtain and retain staff expertise. Staff leverage the municipal share by applying for grants from foundations, generating funds from user fees, entering into contracts, and obtaining sponsorships from the private sector.

In the draft budget, the UTRCA leverages the 38.3% funded by municipalities into another 57.7% of funding to support a broad range of services for watershed residents, as directed by the Board of Directors.