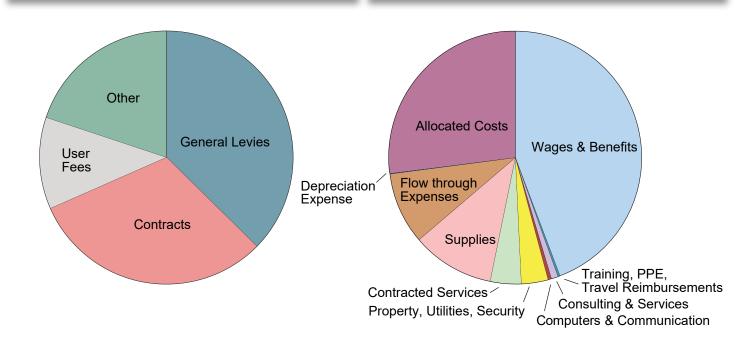

The municipal levy is the most important funding received by the Conservation Authority as this investment allows the Authority to obtain and retain staff expertise. Staff leverage the municipal share by applying for grants from foundations, generating funds from user fees, entering into contracts, and obtaining sponsorships from the private sector.

In the draft budget, the UTRCA leverages the 38.3% funded by municipalities into another 57.7% of funding to support a broad range of services for watershed residents, as directed by the Board of Directors.

# 2022 Draft Budget: Summary