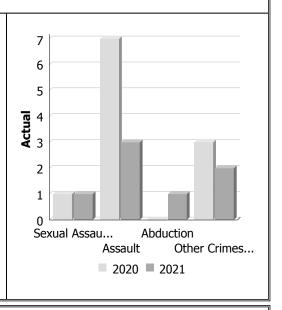

# Records Management System December - 2021

| Violent ( | Crime |
|-----------|-------|
|-----------|-------|

| VIOICIIC CIIIIIC                 |      |       |             |                            |      |             |  |
|----------------------------------|------|-------|-------------|----------------------------|------|-------------|--|
| Actual                           |      | Decem | ıber        | Year to Date -<br>December |      |             |  |
|                                  | 2020 | 2021  | %<br>Change | 2020                       | 2021 | %<br>Change |  |
| Murder                           | 0    | 0     | 1           | 0                          | 0    |             |  |
| Other Offences Causing Death     | 0    | 0     |             | 0                          | 0    |             |  |
| Attempted Murder                 | 0    | 0     | -           | 0                          | 0    |             |  |
| Sexual Assault                   | 1    | 1     | 0.0%        | 10                         | 13   | 30.0%       |  |
| Assault                          | 7    | 3     | -57.1%      | 42                         | 49   | 16.7%       |  |
| Abduction                        | 0    | 1     |             | 1                          | 2    | 100.0%      |  |
| Robbery                          | 0    | 0     |             | 1                          | 1    | 0.0%        |  |
| Other Crimes Against a<br>Person | 3    | 2     | -33.3%      | 24                         | 23   | -4.2%       |  |
| Total                            | 11   | 7     | -36.4%      | 78                         | 88   | 12.8%       |  |