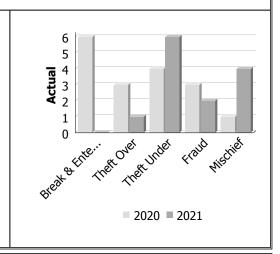

#### **Property Crime**

| Actual            |      | Decem                      | ıber    | Year to Date -<br>December |     |             |  |
|-------------------|------|----------------------------|---------|----------------------------|-----|-------------|--|
|                   | 2020 | 2021 % 2020 2021<br>Change |         |                            |     | %<br>Change |  |
| Arson             | 0    | 0                          |         | 0                          | 0   |             |  |
| Break & Enter     | 6    | 0                          | -100.0% | 40                         | 49  | 22.5%       |  |
| Theft Over        | 3    | 1                          | -66.7%  | 23                         | 15  | -34.8%      |  |
| Theft Under       | 4    | 6                          | 50.0%   | 121                        | 73  | -39.7%      |  |
| Have Stolen Goods | 0    | 0                          |         | 9                          | 2   | -77.8%      |  |
| Fraud             | 3    | 2                          | -33.3%  | 53                         | 49  | -7.5%       |  |
| Mischief          | 1    | 4                          | 300.0%  | 47                         | 49  | 4.3%        |  |
| Total             | 17   | 13                         | -23.5%  | 293                        | 237 | -19.1%      |  |