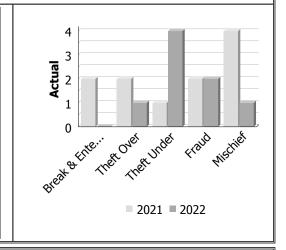

#### **Property Crime**

| Actual            |             | Febru | ary         | Year to Date -<br>February |      |             |  |
|-------------------|-------------|-------|-------------|----------------------------|------|-------------|--|
|                   | 2021        | 2022  | %<br>Change | 2021                       | 2022 | %<br>Change |  |
| Arson             | 0           | 0     |             | 0                          | 0    |             |  |
| Break & Enter     | 2           | 0     | -100.0%     | 8                          | 3    | -62.5%      |  |
| Theft Over        | 2           | 1     | -50.0%      | 3                          | 2    | -33.3%      |  |
| Theft Under       | 1           | 4     | 300.0%      | 4                          | 8    | 100.0%      |  |
| Have Stolen Goods | 0           | 0     |             | 0                          | 1    |             |  |
| Fraud             | 2           | 2     | 0.0%        | 8                          | 5    | -37.5%      |  |
| Mischief          | 4           | 1     | -75.0%      | 5                          | 3    | -40.0%      |  |
| Total             | 11 8 -27.3% |       |             | 28                         | 22   | -21.4%      |  |