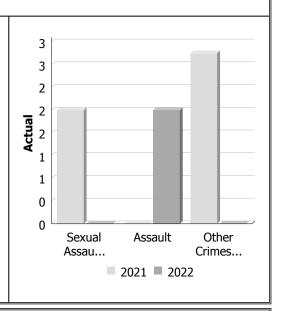

#### **Police Services Board Report for South Huron Records Management System** February - 2022

| Violent | <b>Crime</b> |
|---------|--------------|
|---------|--------------|

| Violent Crime                    |      |                   |             |      |             |         |  |  |  |  |
|----------------------------------|------|-------------------|-------------|------|-------------|---------|--|--|--|--|
| Actual                           |      | ear to I<br>Febru |             |      |             |         |  |  |  |  |
|                                  | 2021 | 2022              | %<br>Change | 2021 | %<br>Change |         |  |  |  |  |
| Murder                           | 0    | 0                 |             | 0    | 0           |         |  |  |  |  |
| Other Offences Causing<br>Death  | 0    | 0                 |             | 0    | 0           | -       |  |  |  |  |
| Attempted Murder                 | 0    | 0                 |             | 0    | 0           | -       |  |  |  |  |
| Sexual Assault                   | 2    | 0                 | -100.0%     | 2    | 1           | -50.0%  |  |  |  |  |
| Assault                          | 0    | 2                 |             | 5    | 9           | 80.0%   |  |  |  |  |
| Abduction                        | 0    | 0                 |             | 0    | 0           | -       |  |  |  |  |
| Robbery                          | 0    | 0                 |             | 0    | 0           |         |  |  |  |  |
| Other Crimes Against a<br>Person | 3    | 0                 | -100.0%     | 4    | 0           | -100.0% |  |  |  |  |
| Total                            | 5    | 2                 | -60.0%      | 11   | 10          | -9.1%   |  |  |  |  |