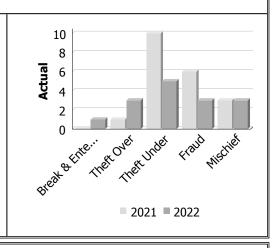

### **Property Crime**

| Actual            |      | Marc | ch          | Year to Date - March |      |             |  |  |
|-------------------|------|------|-------------|----------------------|------|-------------|--|--|
|                   | 2021 | 2022 | %<br>Change | 2021                 | 2022 | %<br>Change |  |  |
| Arson             | 0    | 0    |             | 0                    | 0    |             |  |  |
| Break & Enter     | 0    | 1    | -           | 8                    | 5    | -37.5%      |  |  |
| Theft Over        | 1    | 3    | 200.0%      | 4                    | 5    | 25.0%       |  |  |
| Theft Under       | 10   | 5    | -50.0%      | 14                   | 14   | 0.0%        |  |  |
| Have Stolen Goods | 0    | 0    |             | 0                    | 1    |             |  |  |
| Fraud             | 6    | 3    | -50.0%      | 14                   | 8    | -42.9%      |  |  |
| Mischief          | 3    | 3    | 0.0%        | 8                    | 7    | -12.5%      |  |  |
| Total             | 20   | 15   | -25.0%      | 48                   | 40   | -16.7%      |  |  |