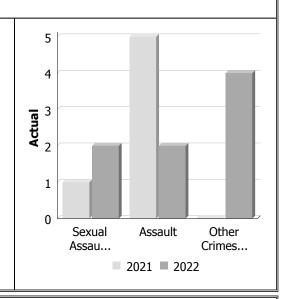

#### **Violent Crime**

| Violent Crime                    |      |      |             |      |         |             |
|----------------------------------|------|------|-------------|------|---------|-------------|
| Actual                           |      | Marc | :h          | Year | to Date | e - March   |
|                                  | 2021 | 2022 | %<br>Change | 2021 | 2022    | %<br>Change |
| Murder                           | 0    | 0    |             | 0    | 0       |             |
| Other Offences Causing Death     | 0    | 0    | -           | 0    | 0       |             |
| Attempted Murder                 | 0    | 0    | -           | 0    | 0       |             |
| Sexual Assault                   | 1    | 2    | 100.0%      | 3    | 4       | 33.3%       |
| Assault                          | 5    | 2    | -60.0%      | 10   | 10      | 0.0%        |
| Abduction                        | 0    | 0    | -           | 0    | 0       |             |
| Robbery                          | 0    | 0    |             | 0    | 0       |             |
| Other Crimes Against a<br>Person | 0    | 4    |             | 4    | 6       | 50.0%       |
| Total                            | 6    | 8    | 33.3%       | 17   | 20      | 17.6%       |