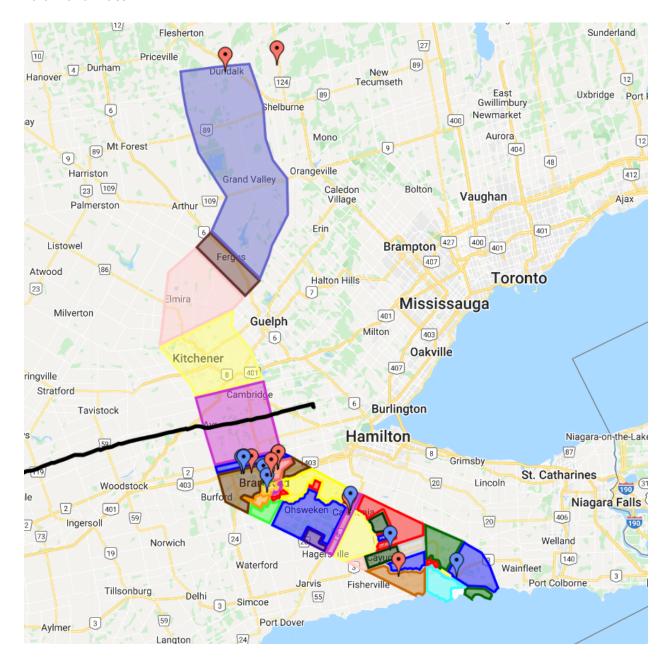

## **Haldimand Tract**

This map seeks to outline the territory of the Haldimand Tract ('Province") as set out in the acquisition of territory by the Haldimand Proclamation of 1784 and the recent struggles to fight off the alien occupying

forces government, known collaborators, and land developers planning to profit on stolen lands. The interactive map divides the Haldimand Province into smaller tracts based on the history of land theft orchestrated by alien residents and occupying foreign governments.

The Haldimand Tract Land Trust Conservancy services the Haldimand Province under a claim of right to peaceable possession of the Haldimand Tract under operation of a formal treaty known as the Haldimand Proclamation, a sacrosanct agreement. BlueBelt + Grand River is empowered by Mohawk University.