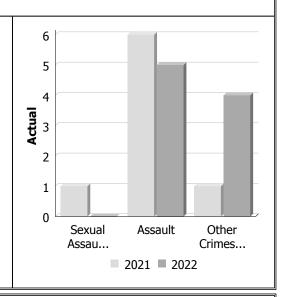

#### **Violent Crime**

| VIOLENCE CHINC                   |      |      |             |      |        |             |  |  |  |  |  |  |
|----------------------------------|------|------|-------------|------|--------|-------------|--|--|--|--|--|--|
| Actual                           |      | May  | /           | Year | to Dat | te - May    |  |  |  |  |  |  |
|                                  | 2021 | 2022 | %<br>Change | 2021 | 2022   | %<br>Change |  |  |  |  |  |  |
| Murder                           | 0    | 0    | 1           | 0    | 0      | -           |  |  |  |  |  |  |
| Other Offences Causing Death     | 0    | 0    | -           | 0    | 0      |             |  |  |  |  |  |  |
| Attempted Murder                 | 0    | 0    | 1           | 0    | 0      |             |  |  |  |  |  |  |
| Sexual Assault                   | 1    | 0    | -100.0%     | 5    | 4      | -20.0%      |  |  |  |  |  |  |
| Assault                          | 6    | 5    | -16.7%      | 21   | 17     | -19.0%      |  |  |  |  |  |  |
| Abduction                        | 0    | 0    | -           | 0    | 0      |             |  |  |  |  |  |  |
| Robbery                          | 0    | 0    |             | 0    | 0      |             |  |  |  |  |  |  |
| Other Crimes Against a<br>Person | 1    | 4    | 300.0%      | 5    | 14     | 180.0%      |  |  |  |  |  |  |
| Total                            | 8    | 9    | 12.5%       | 31   | 35     | 12.9%       |  |  |  |  |  |  |