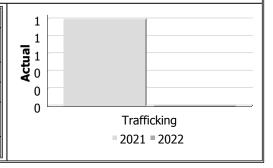

### **Drug Crime**

| Actual                     |      | Ма   | ıy          | Year to Date - May |      |             |  |  |
|----------------------------|------|------|-------------|--------------------|------|-------------|--|--|
|                            | 2021 | 2022 | %<br>Change | 2021               | 2022 | %<br>Change |  |  |
| Possession                 | 0    | 0    |             | 0                  | 0    |             |  |  |
| Trafficking                | 1    | 0    | -100.0%     | 1                  | 0    | -100.0%     |  |  |
| Importation and Production | 0    | 0    |             | 0                  | 0    |             |  |  |
| Total                      | 1    | 0    | -100.0%     | 1                  | 0    | -100.0%     |  |  |