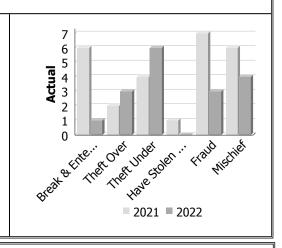

#### **Property Crime**

| Actual            |      | Ma   | /       | Year to Date - May |      |        |  |  |
|-------------------|------|------|---------|--------------------|------|--------|--|--|
|                   | 2021 | 2022 | 2022 %  |                    | 2022 | %      |  |  |
|                   |      |      | Change  |                    |      | Change |  |  |
| Arson             | 0    | 0    |         | 0                  | 0    |        |  |  |
| Break & Enter     | 6    | 1    | -83.3%  | 15                 | 9    | -40.0% |  |  |
| Theft Over        | 2    | 3    | 50.0%   | 6                  | 10   | 66.7%  |  |  |
| Theft Under       | 4    | 6    | 50.0%   | 22                 | 30   | 36.4%  |  |  |
| Have Stolen Goods | 1    | 0    | -100.0% | 1                  | 2    | 100.0% |  |  |
| Fraud             | 7    | 3    | -57.1%  | 23                 | 18   | -21.7% |  |  |
| Mischief          | 6    | 4    | -33.3%  | 14                 | 18   | 28.6%  |  |  |
| Total             | 26   | 17   | -34.6%  | 81                 | 87   | 7.4%   |  |  |