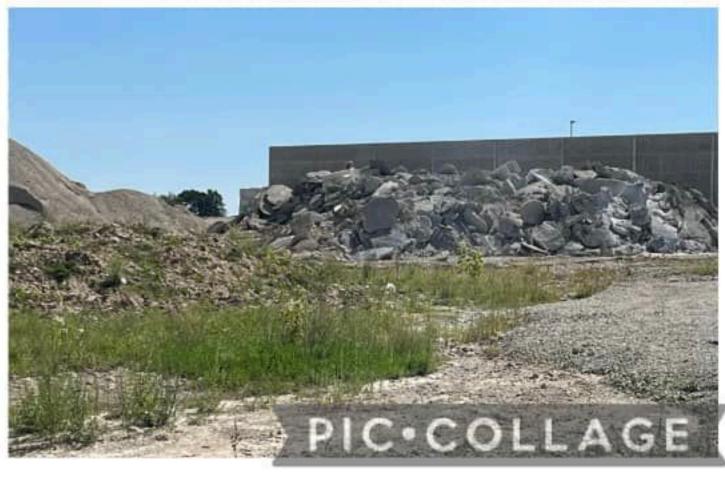

Picture #1 - Centralia - as you can see the perimeter of this location is not clean and well kept

**Picture #2** – Hickson - There is no residential close by

**Picture #3 and #4** - Harley New Durham - This is the original location that has a redi mix and precast on site. There is a farm across the road and one house near the road but the business itself is set back away from this house. NOT IN THEIR BACK YARD! There are also substantial mature evergreens surrounding the 1 residential property.