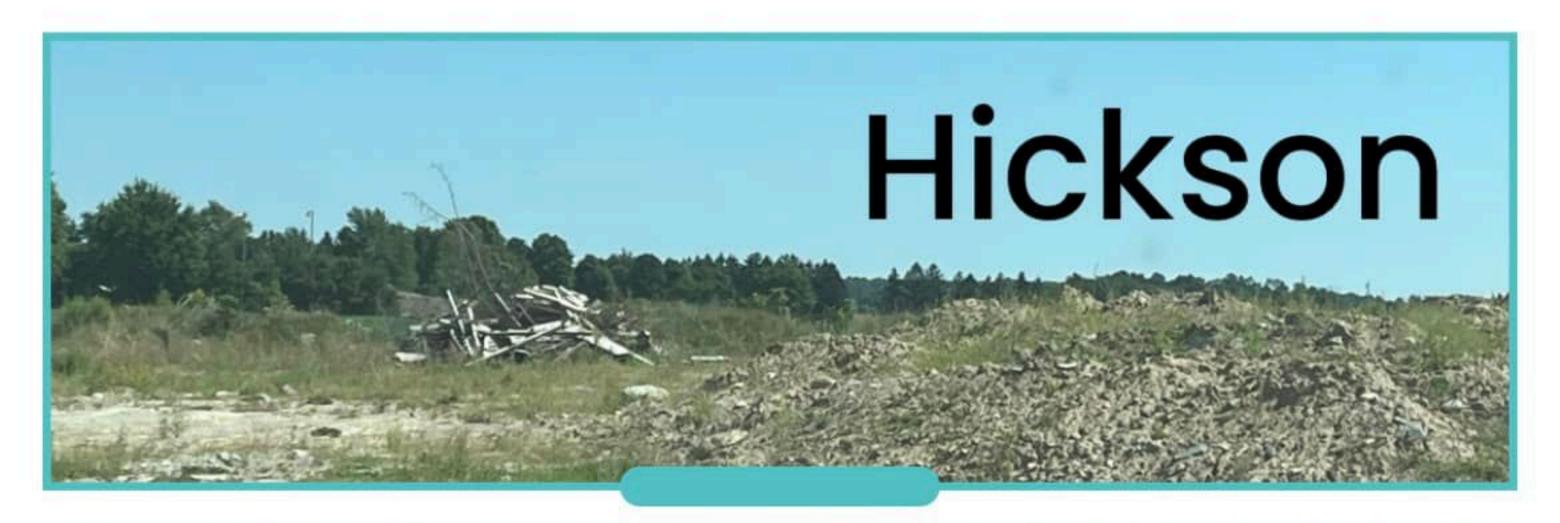

Picture #1 - Centralia - as you can see the perimeter of this location is not clean and well kept

**Picture #2** – Hickson - There is no residential close by

**Picture #3 and #4** - Harley New Durham - This is the original location that has a redi mix and precast on site. There is a farm across the road and one house near the road but the business itself is set back away from this house. NOT IN THEIR BACK YARD! There are also substantial mature evergreens surrounding the 1 residential property.

## No residential close by.