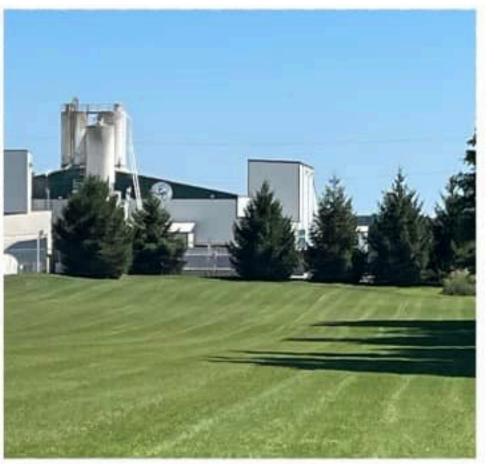

Picture #1 - Centralia - as you can see the perimeter of this location is not clean and well kept

**Picture #2** – Hickson - There is no residential close by

**Picture #3 and #4** - Harley New Durham - This is the original location that has a redi mix and precast on site. There is a farm across the road and one house near the road but the business itself is set back away from this house. NOT IN THEIR BACK YARD! There are also substantial mature evergreens surrounding the 1 residential property.