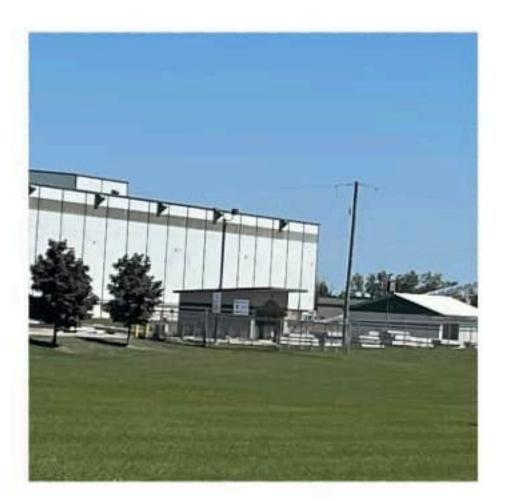

Picture #1 - Centralia - as you can see the perimeter of this location is not clean and well kept

**Picture #2** – Hickson - There is no residential close by

**Picture #3 and #4** - Harley New Durham - This is the original location that has a redi mix and precast on site. There is a farm across the road and one house near the road but the business itself is set back away from this house. NOT IN THEIR BACK YARD! There are also substantial mature evergreens surrounding the 1 residential property.

## No residential close by.