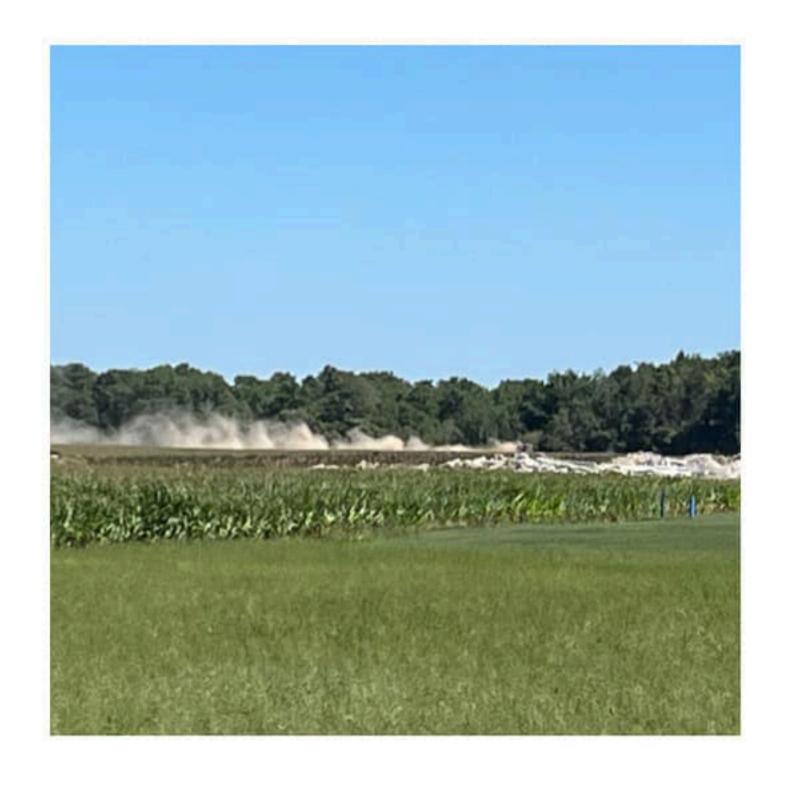

Picture #1 - Centralia - as you can see the perimeter of this location is not clean and well kept

**Picture #2** – Hickson - There is no residential close by

**Picture #3 and #4** - Harley New Durham - This is the original location that has a redi mix and precast on site. There is a farm across the road and one house near the road but the business itself is set back away from this house. NOT IN THEIR BACK YARD! There are also substantial mature evergreens surrounding the 1 residential property.