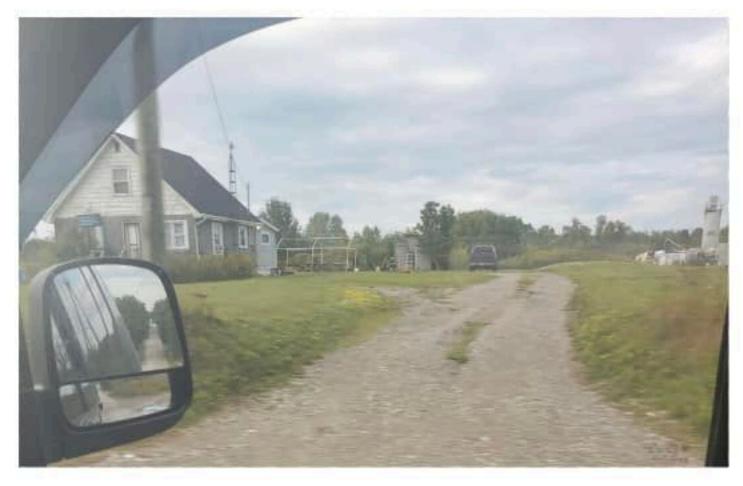

**Picture #5**  $-3^{rd}$  Line Ohsweken - there are a couple of run-down residential property on the outskirts of the plant. This is not built within a community.

Mr. Stubbes commented that a plan similar to the one being proposed to be built in Centralia has residential very close. This simply is not true. Not one of these locations has any residential within 200 yards. There is at least 12-20 acres between the plants and residential. If council votes yes to allow them to build where they are proposing, it would literally be in my back yard along with many other residences in the village.