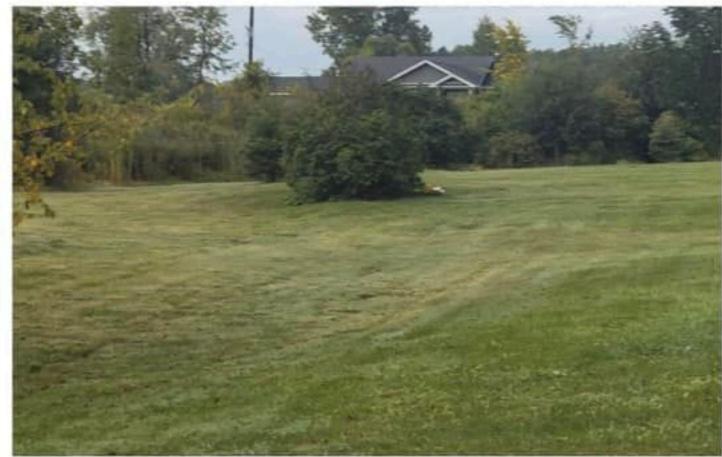

Picture #1 - Centralia - as you can see the perimeter of this location is not clean and well kept

**Picture #2** – Hickson - There is no residential close by

**Picture #3 and #4** - Harley New Durham - This is the original location that has a redi mix and precast on site. There is a farm across the road and one house near the road but the business itself is set back away from this house. NOT IN THEIR BACK YARD! There are also substantial mature evergreens surrounding the 1 residential property.