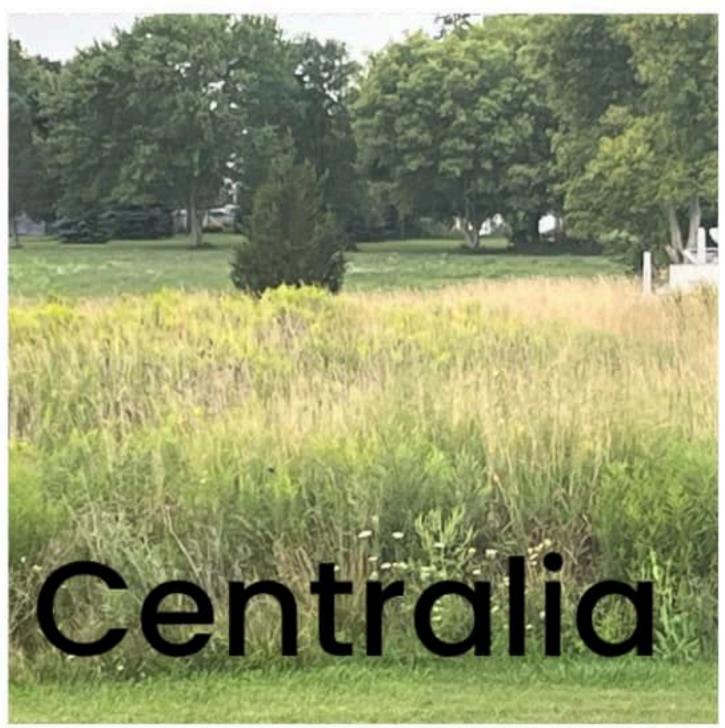

Picture #1 - Centralia - as you can see the perimeter of this location is not clean and well kept

**Picture #2** – Hickson - There is no residential close by

**Picture #3 and #4** - Harley New Durham - This is the original location that has a redi mix and precast on site. There is a farm across the road and one house near the road but the business itself is set back away from this house. NOT IN THEIR BACK YARD! There are also substantial mature evergreens surrounding the 1 residential property.