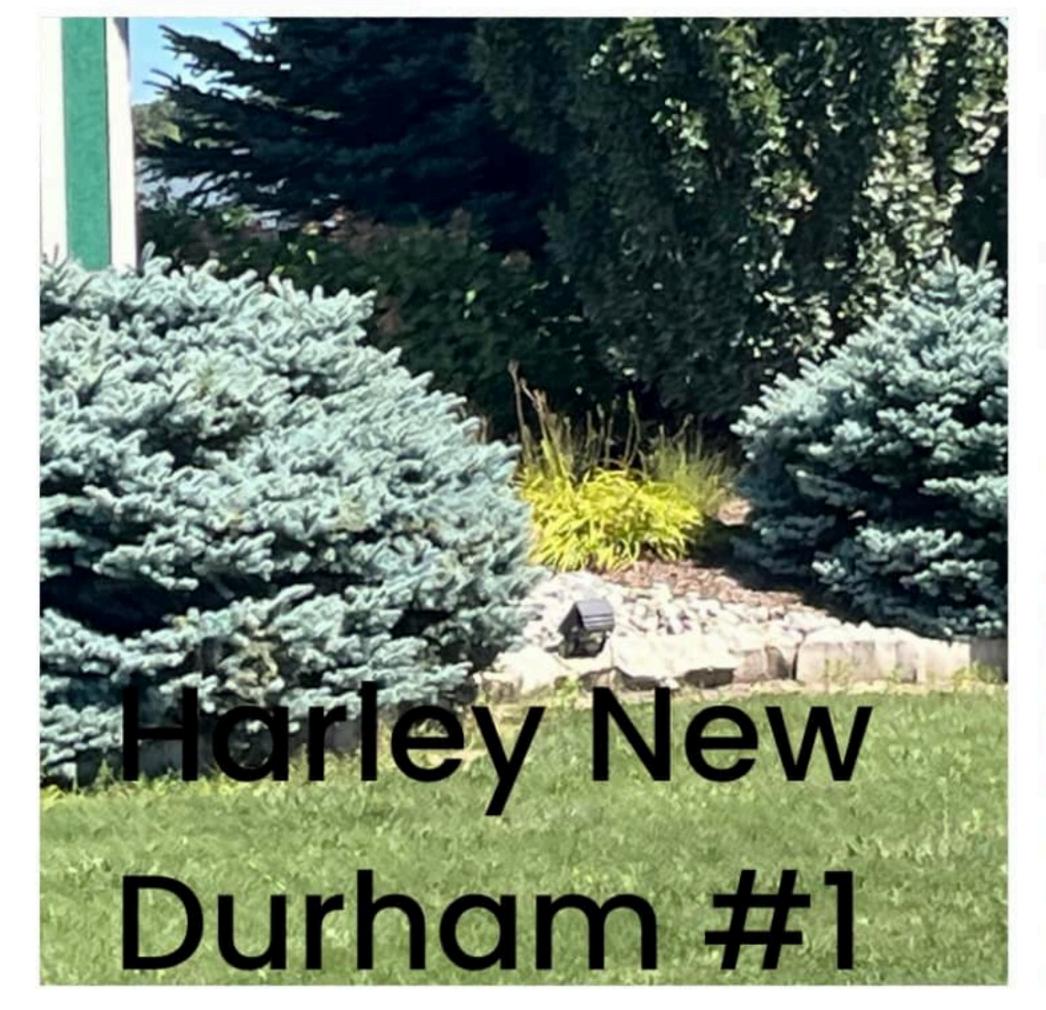

Picture #1 - Centralia - as you can see the perimeter of this location is not clean and well kept

**Picture #2** – Hickson - There is no residential close by

**Picture #3 and #4** - Harley New Durham - This is the original location that has a redi mix and precast on site. There is a farm across the road and one house near the road but the business itself is set back away from this house. NOT IN THEIR BACK YARD! There are also substantial mature evergreens surrounding the 1 residential property.