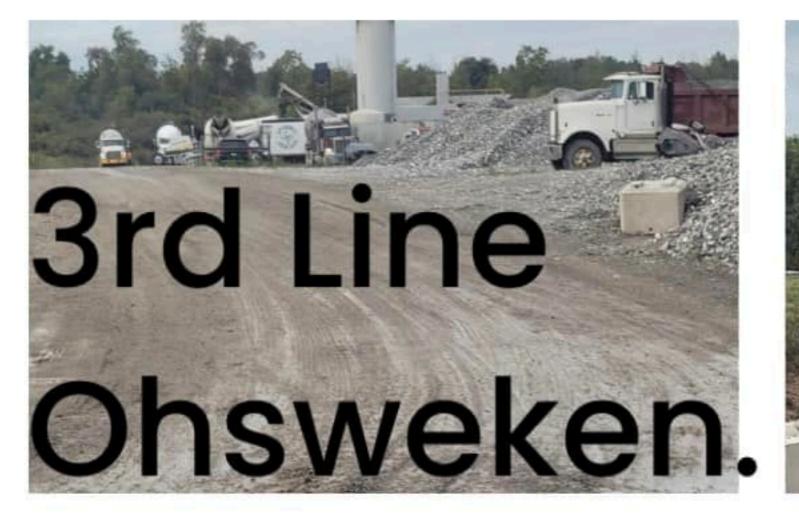

**Picture #5**  $-3^{rd}$  Line Ohsweken - there are a couple of run-down residential property on the outskirts of the plant. This is not built within a community.

Mr. Stubbes commented that a plan similar to the one being proposed to be built in Centralia has residential very close. This simply is not true. Not one of these locations has any residential within 200 yards. There is at least 12-20 acres between the plants and residential. If council votes yes to allow them to build where they are proposing, it would literally be in my back yard along with many other residences in the village.