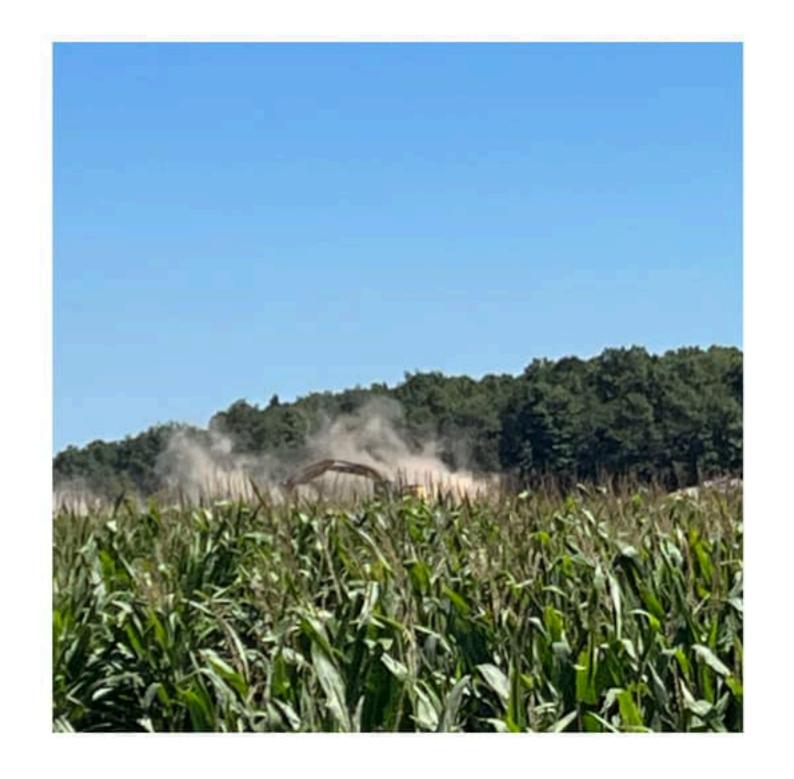

Picture #1 - Centralia - as you can see the perimeter of this location is not clean and well kept

**Picture #2** – Hickson - There is no residential close by

**Picture #3 and #4** - Harley New Durham - This is the original location that has a redi mix and precast on site. There is a farm across the road and one house near the road but the business itself is set back away from this house. NOT IN THEIR BACK YARD! There are also substantial mature evergreens surrounding the 1 residential property.