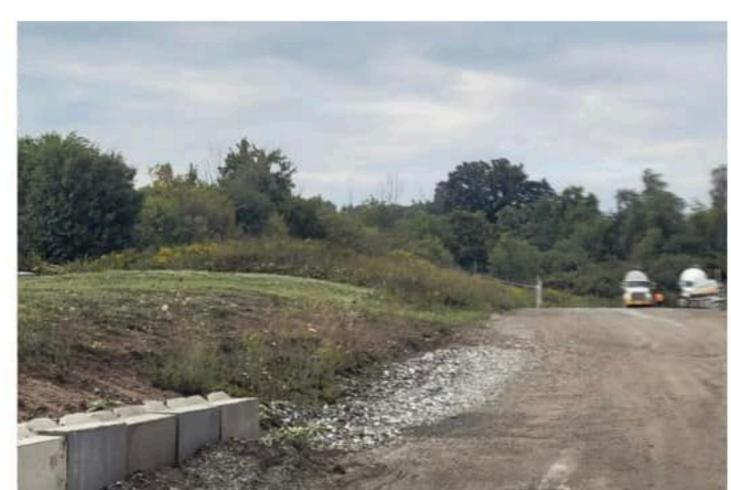

**Picture #5**  $-3^{rd}$  Line Ohsweken - there are a couple of run-down residential property on the outskirts of the plant. This is not built within a community.

Mr. Stubbes commented that a plan similar to the one being proposed to be built in Centralia has residential very close. This simply is not true. Not one of these locations has any residential within 200 yards. There is at least 12-20 acres between the plants and residential. If council votes yes to allow them to build where they are proposing, it would literally be in my back yard along with many other residences in the village.