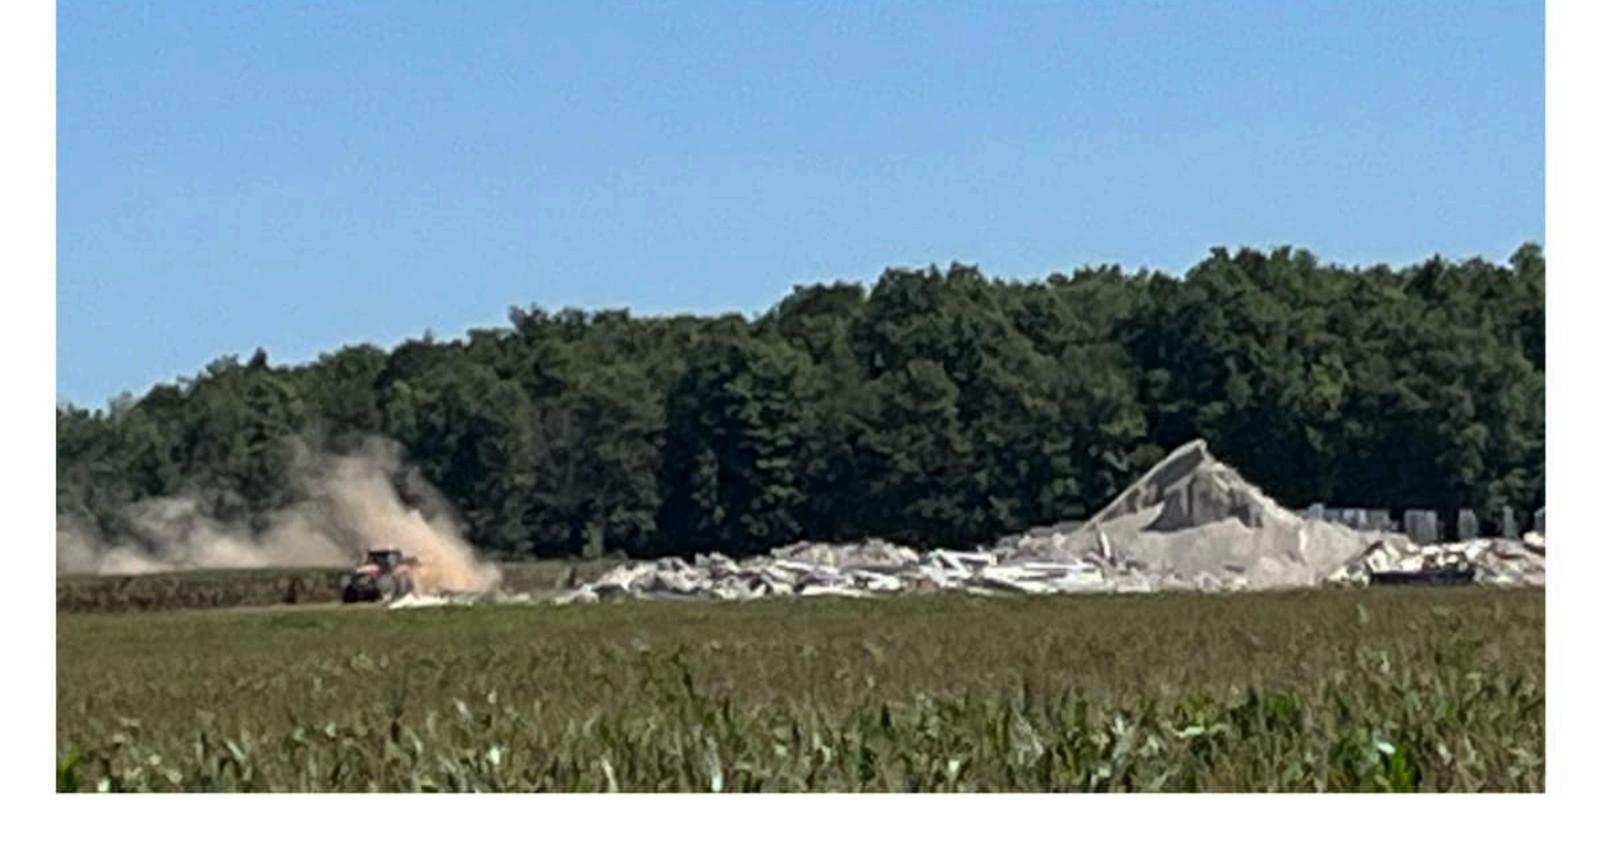

Picture #1 - Centralia - as you can see the perimeter of this location is not clean and well kept

**Picture #2** – Hickson - There is no residential close by

**Picture #3 and #4** - Harley New Durham - This is the original location that has a redi mix and precast on site. There is a farm across the road and one house near the road but the business itself is set back away from this house. NOT IN THEIR BACK YARD! There are also substantial mature evergreens surrounding the 1 residential property.