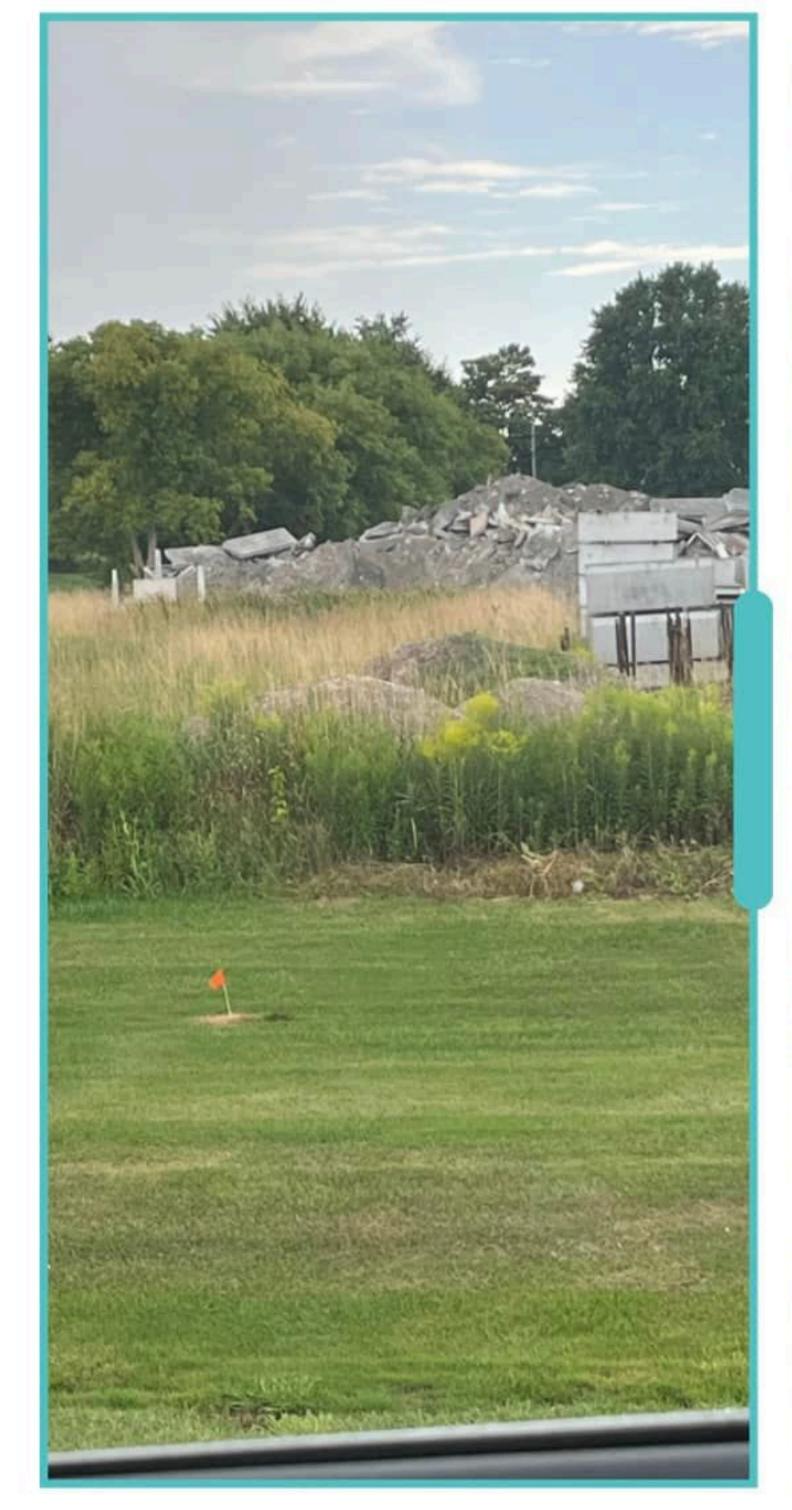

Picture #1 - Centralia - as you can see the perimeter of this location is not clean and well kept

**Picture #2** – Hickson - There is no residential close by

**Picture #3 and #4** - Harley New Durham - This is the original location that has a redi mix and precast on site. There is a farm across the road and one house near the road but the business itself is set back away from this house. NOT IN THEIR BACK YARD! There are also substantial mature evergreens surrounding the 1 residential property.