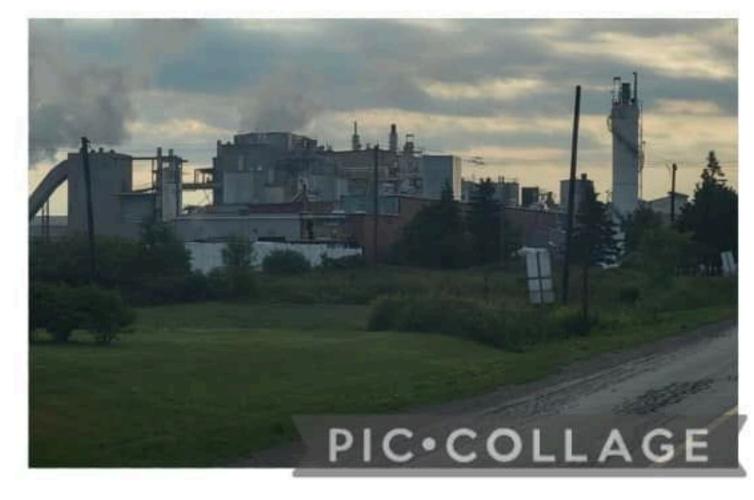

Picture #1 - Centralia - as you can see the perimeter of this location is not clean and well kept

**Picture #2** – Hickson - There is no residential close by

**Picture #3 and #4** - Harley New Durham - This is the original location that has a redi mix and precast on site. There is a farm across the road and one house near the road but the business itself is set back away from this house. NOT IN THEIR BACK YARD! There are also substantial mature evergreens surrounding the 1 residential property.