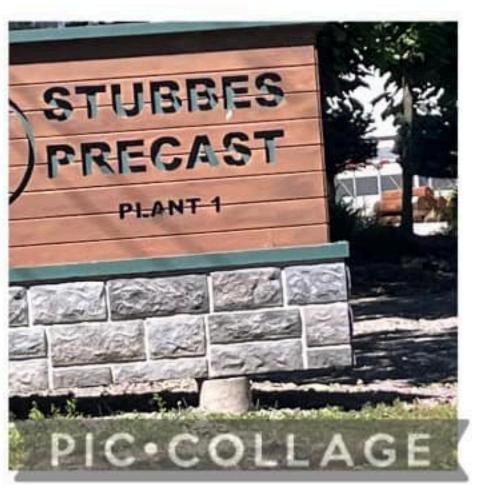

Picture #1 - Centralia - as you can see the perimeter of this location is not clean and well kept

**Picture #2** – Hickson - There is no residential close by

**Picture #3 and #4** - Harley New Durham - This is the original location that has a redi mix and precast on site. There is a farm across the road and one house near the road but the business itself is set back away from this house. NOT IN THEIR BACK YARD! There are also substantial mature evergreens surrounding the 1 residential property.