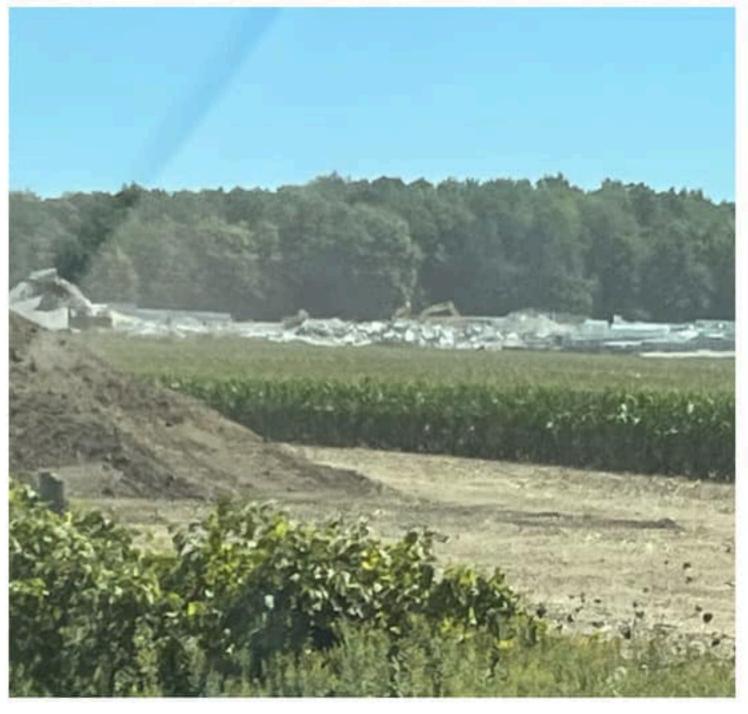

Picture #1 - Centralia - as you can see the perimeter of this location is not clean and well kept

**Picture #2** – Hickson - There is no residential close by

**Picture #3 and #4** - Harley New Durham - This is the original location that has a redi mix and precast on site. There is a farm across the road and one house near the road but the business itself is set back away from this house. NOT IN THEIR BACK YARD! There are also substantial mature evergreens surrounding the 1 residential property.