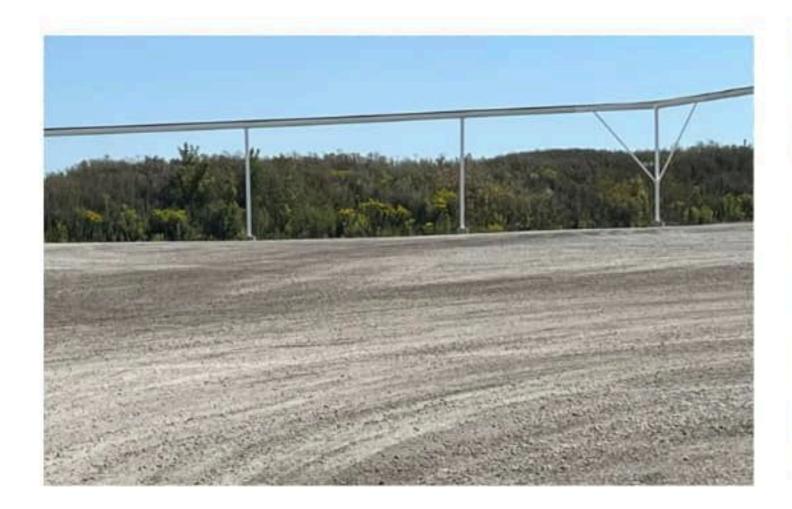

Picture #1 - Centralia - as you can see the perimeter of this location is not clean and well kept

**Picture #2** – Hickson - There is no residential close by

**Picture #3 and #4** - Harley New Durham - This is the original location that has a redi mix and precast on site. There is a farm across the road and one house near the road but the business itself is set back away from this house. NOT IN THEIR BACK YARD! There are also substantial mature evergreens surrounding the 1 residential property.