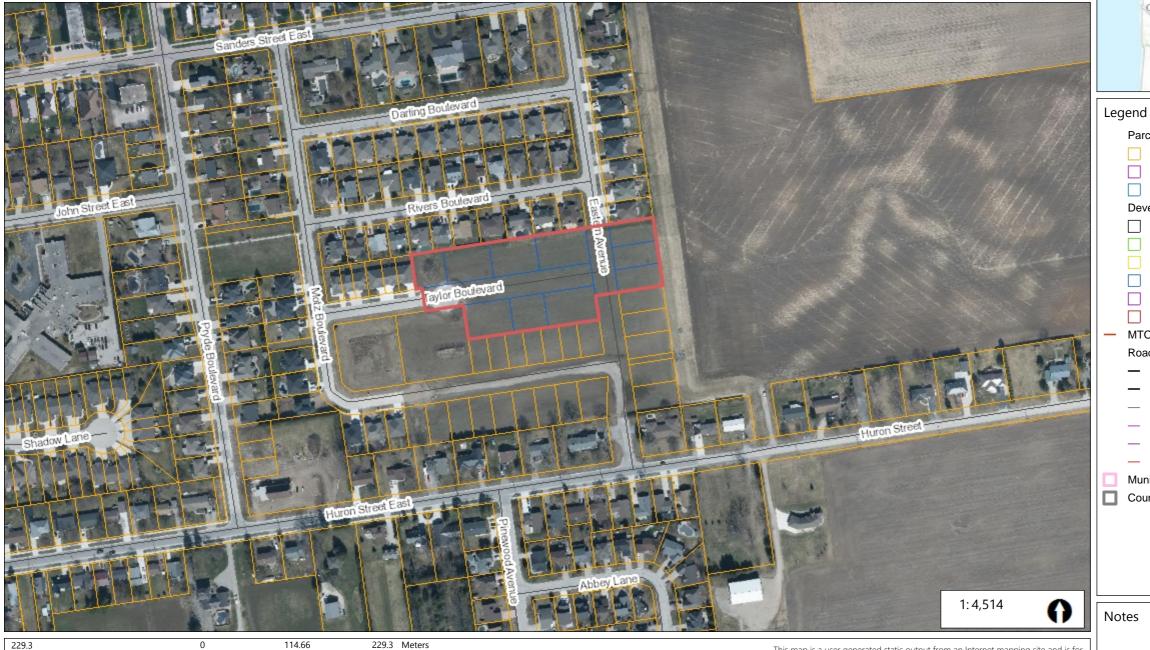

## Subdivision #40T05003 - Phase Three outlined in red (remaining blocks in blue)

Notes

Goderich

Parcel Fabric - Secure Parcel Condominium Road Allowance **Development Tracker** Other Phase 1 Phase 2 Phase 3 Phase 4 Phase 5 MTO Connecting Links Road Centreline Provincial Highway County Road Municipal Road Private Road - Not Urban Private Road - Urban — Road - Not within Huron Municipal Boundary County Boundary