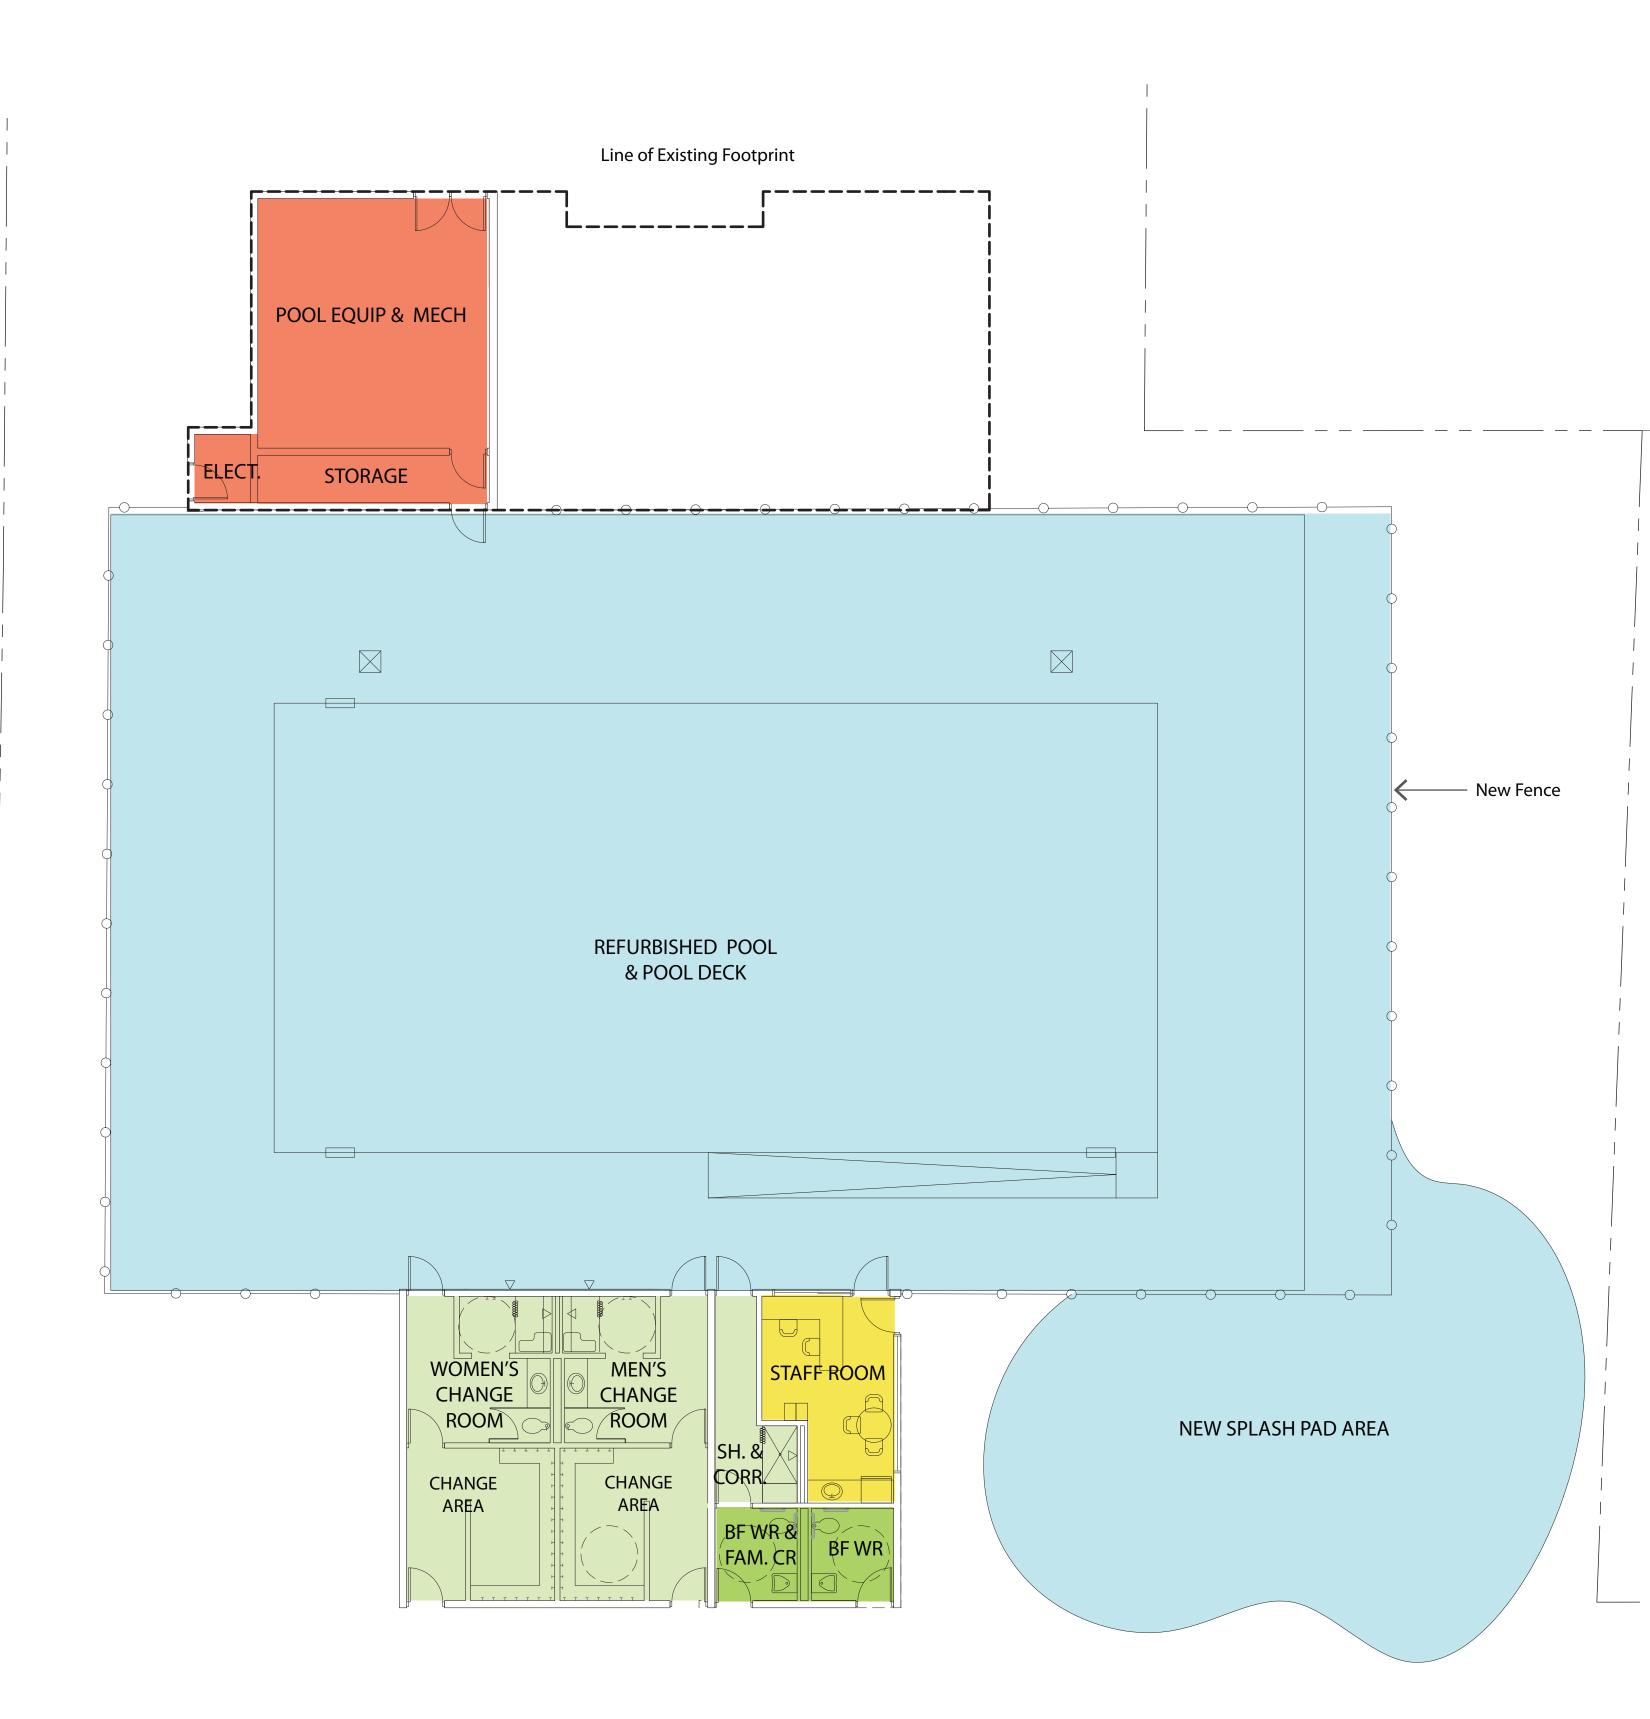

### AREA LEGEND

| Pool Equipment & Mechanical Room           |
|--------------------------------------------|
| Storage                                    |
| Electrical Room                            |
| Men's Change Room                          |
| Women's Change Room                        |
| Barrier Free Washroom & Family Change Room |
| Shower & Corridor                          |
| Barrier Free Washroom                      |
| Staff Room                                 |

#### FLOOR PLAN LEGEND

Support Space: Mech, Elect. Storage

Pool & Splash Pad

Change Rooms

Washrooms - Four Seasons

Staff Room

KEY PLAN LEGEND

New Construction

Renovated Space

INVIZIJ ARCHITECTS INC. 185 YOUNG STREET, HAMILTON, ON, L8N 1V9 T: 905525 9000 x226 | F: 905 523 7600 | invizij.ca

AND

440SF 85SF 30SF 340SF 340SF

58SF

88SF 58SF

175SF

### AREA LEGEND

| Pool Equipment & Mechanical Room           | 440SF |
|--------------------------------------------|-------|
| Storage                                    | 85SF  |
| Electrical Room                            | 30SF  |
| Men's Change Room                          | 340SF |
| Women's Change Room                        | 340SF |
| Barrier Free Washroom & Family Change Room | 58SF  |
| Shower & Corridor                          | 88SF  |
| Barrier Free Washroom                      | 58SF  |
| Staff Room                                 | 175SF |