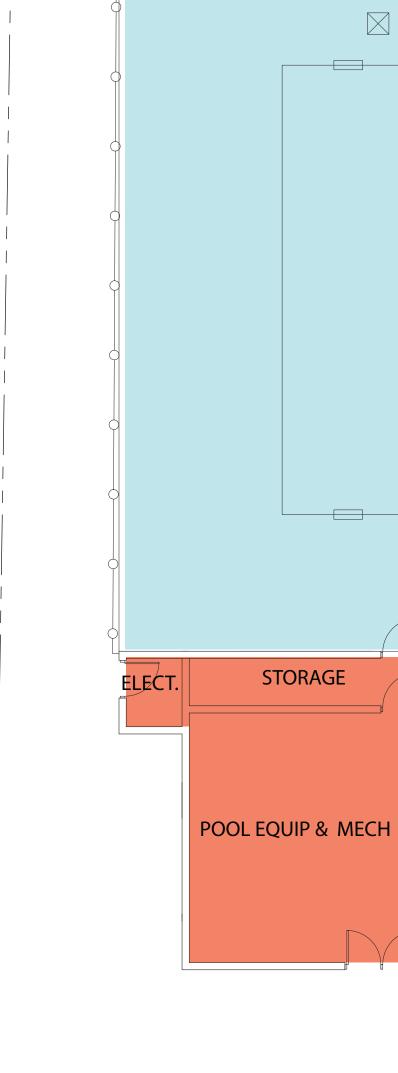

### AREA LEGEND

| Pool Equipment & Mechanical Room           |
|--------------------------------------------|
| Storage                                    |
| Electrical Room                            |
| Men's Change Room                          |
| Women's Change Room                        |
| Barrier Free Washroom & Family Change Room |
| Shower & Corridor                          |
| Barrier Free Washroom                      |
| Staff Room                                 |

### AREA LEGEND

| Pool Equipment & Mechanical Room           | 440SF |
|--------------------------------------------|-------|
| Storage                                    | 85SF  |
| Electrical Room                            | 30SF  |
| Men's Change Room                          | 340SF |
| Women's Change Room                        | 340SF |
| Barrier Free Washroom & Family Change Room | 58SF  |
| Shower & Corridor                          | 88SF  |
| Barrier Free Washroom                      | 58SF  |
| Staff Room                                 | 175SF |

### AREA LEGEND

| Pool Equipment & Mechanical Room           | 440SF |
|--------------------------------------------|-------|
| Storage                                    | 85SF  |
| Electrical Room                            | 30SF  |
| Men's Change Room                          | 340SF |
| Women's Change Room                        | 340SF |
| Barrier Free Washroom & Family Change Room | 58SF  |
| Shower & Corridor                          | 88SF  |
| Barrier Free Washroom                      | 58SF  |
|                                            | 17505 |