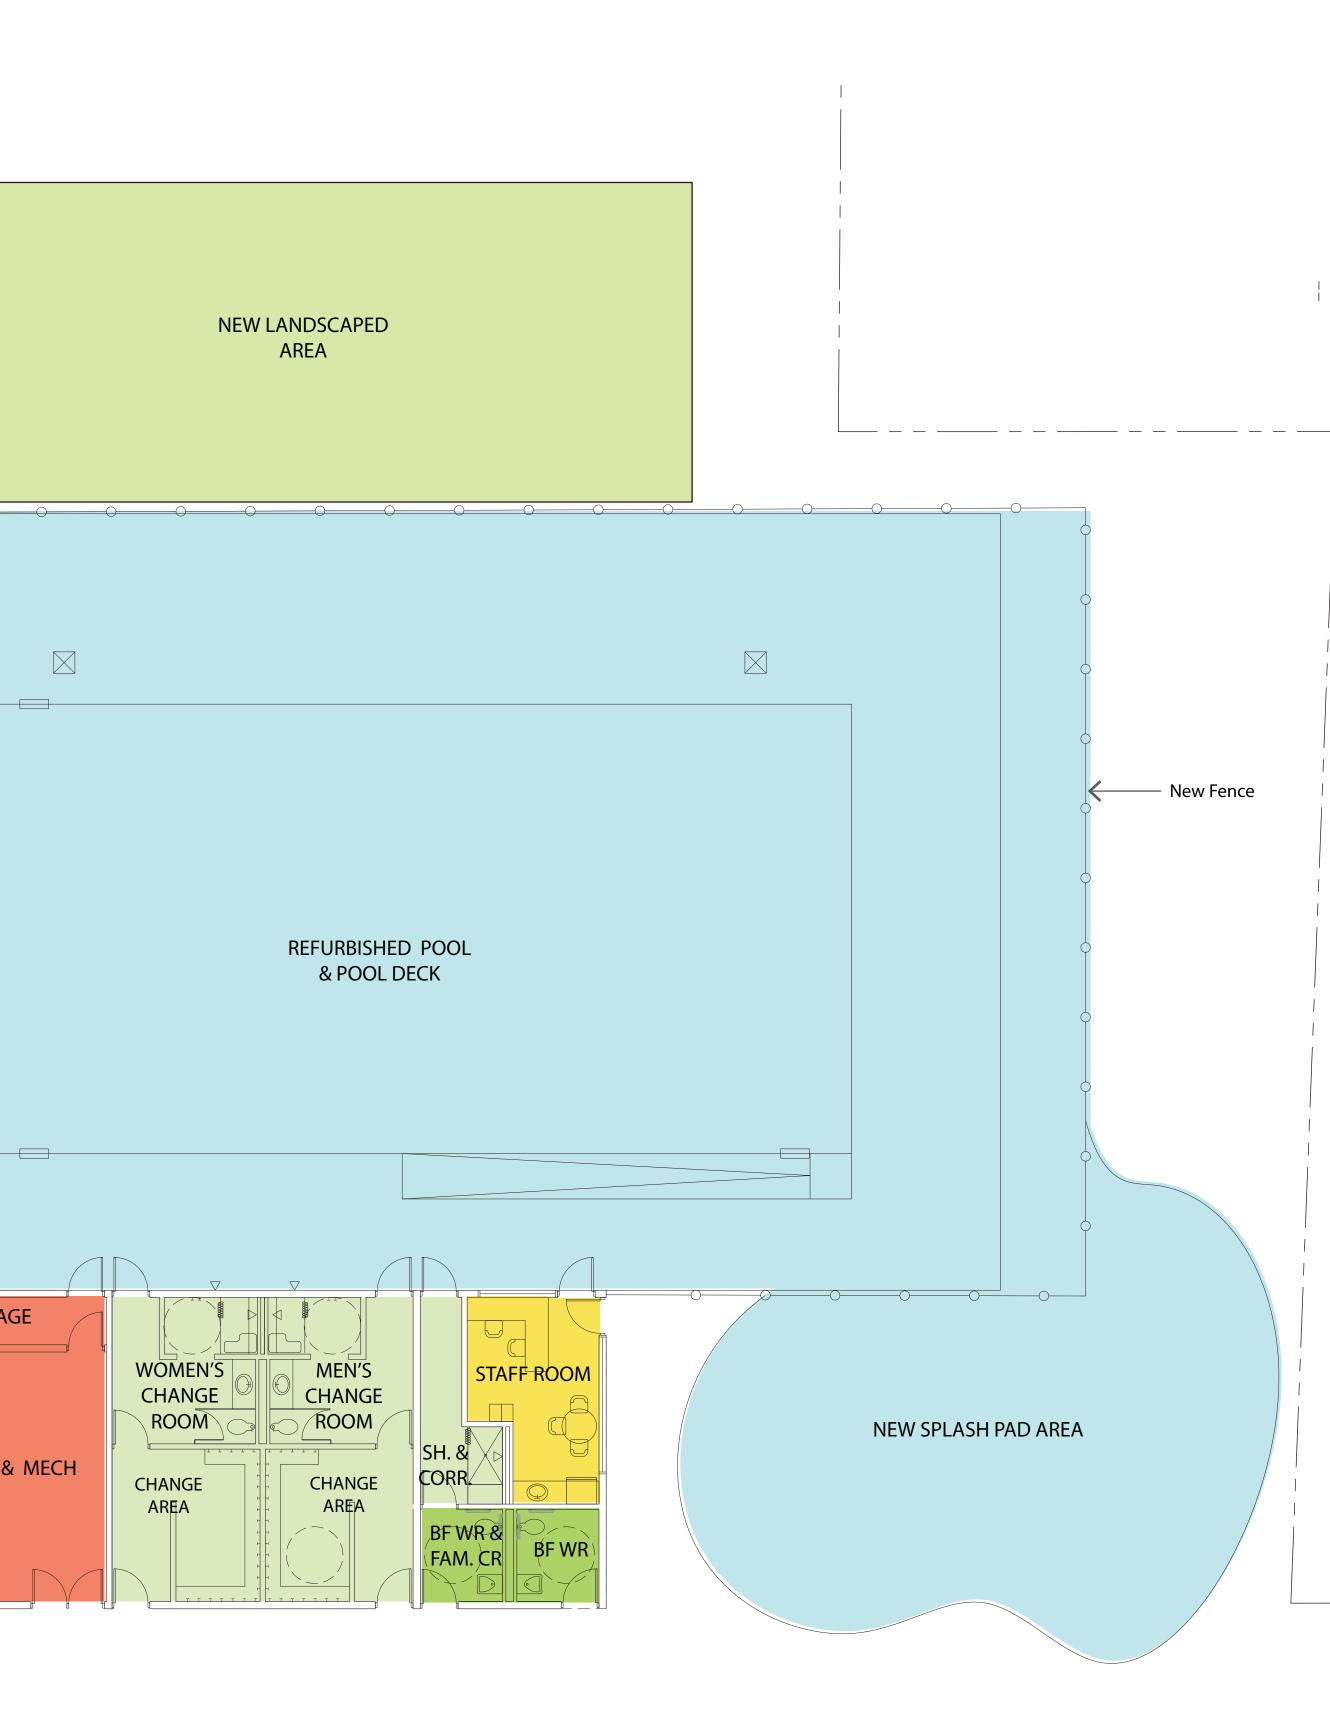

#### FLOOR PLAN LEGEND

Support Space: Mech, Elect. Storage

Pool & Splash Pad

Change Rooms

Washrooms - Four Seasons

Staff Room

KEY PLAN LEGEND

New Construction

### FLOOR PLAN LEGEND

Support Space: Mech, Elect. Storage
 Pool & Splash Pad
 Change Rooms
 Washrooms - Four Seasons
 Staff Room

KEY + UN LEGEND
New Construction
Renovated Space

KEY PLAN LEGEND

New Construction

Renovated Space

Staff Room

Change Rooms

Pool & Splash Pad

LEGENDS

\_ \_ \_