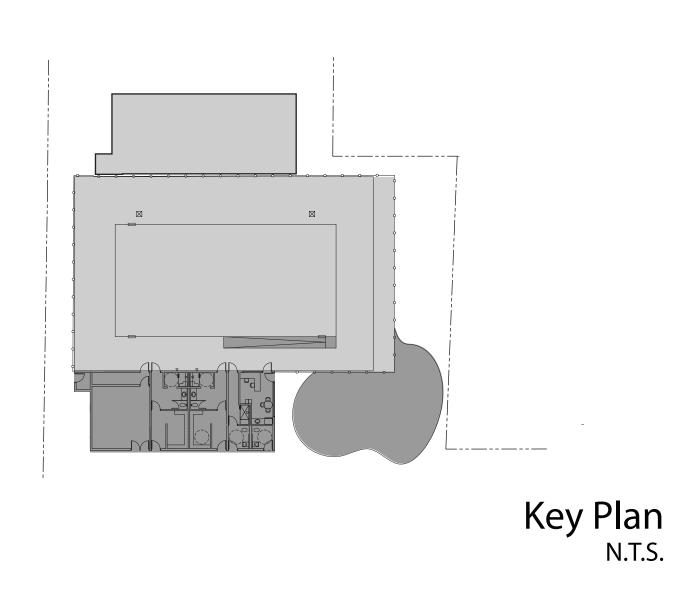

Four Seasons
 Staff Room

KEY + UN LEGEND
New Construction
Renovated Space

### AREA LEGEND

| Pool Equipment & Mechanical Room           | 440SF |
|--------------------------------------------|-------|
| Storage                                    | 85SF  |
| Electrical Room                            | 30SF  |
| Men's Change Room                          | 340SF |
| Women's Change Room                        | 340SF |
| Barrier Free Washroom & Family Change Room | 58SF  |
| Shower & Corridor                          | 88SF  |
| Barrier Free Washroom                      | 58SF  |
| Staff Room                                 | 175SF |



INVIZIJ ARCHITECTS INC. 185 YOUNG STREET, HAMILTON, ON, L8N 1V9 T: 905525 9000 x226 | F: 905 523 7600 | invizij.ca



REET

S

ANDREW







\_\_\_\_\_





\_

Option 2 April 03 2013



### AREA LEGEND

| Pool Equipment & Mechanical Room           | 440SF |
|--------------------------------------------|-------|
| Storage                                    | 85SF  |
| Electrical Room                            | 30SF  |
| Men's Change Room                          | 340SF |
| Women's Change Room                        | 340SF |
| Barrier Free Washroom & Family Change Room | 58SF  |
| Shower & Corridor                          | 88SF  |
| Barrier Free Washroom                      | 58SF  |
|                                            | 17505 |



KEY PLAN LEGEND

New Construction

Renovated Space

Staff Room



Change Rooms

Pool & Splash Pad

LEGENDS

















\_ \_ \_



Key Plan <sub>N.T.S.</sub>



Option 3 August 1,2017