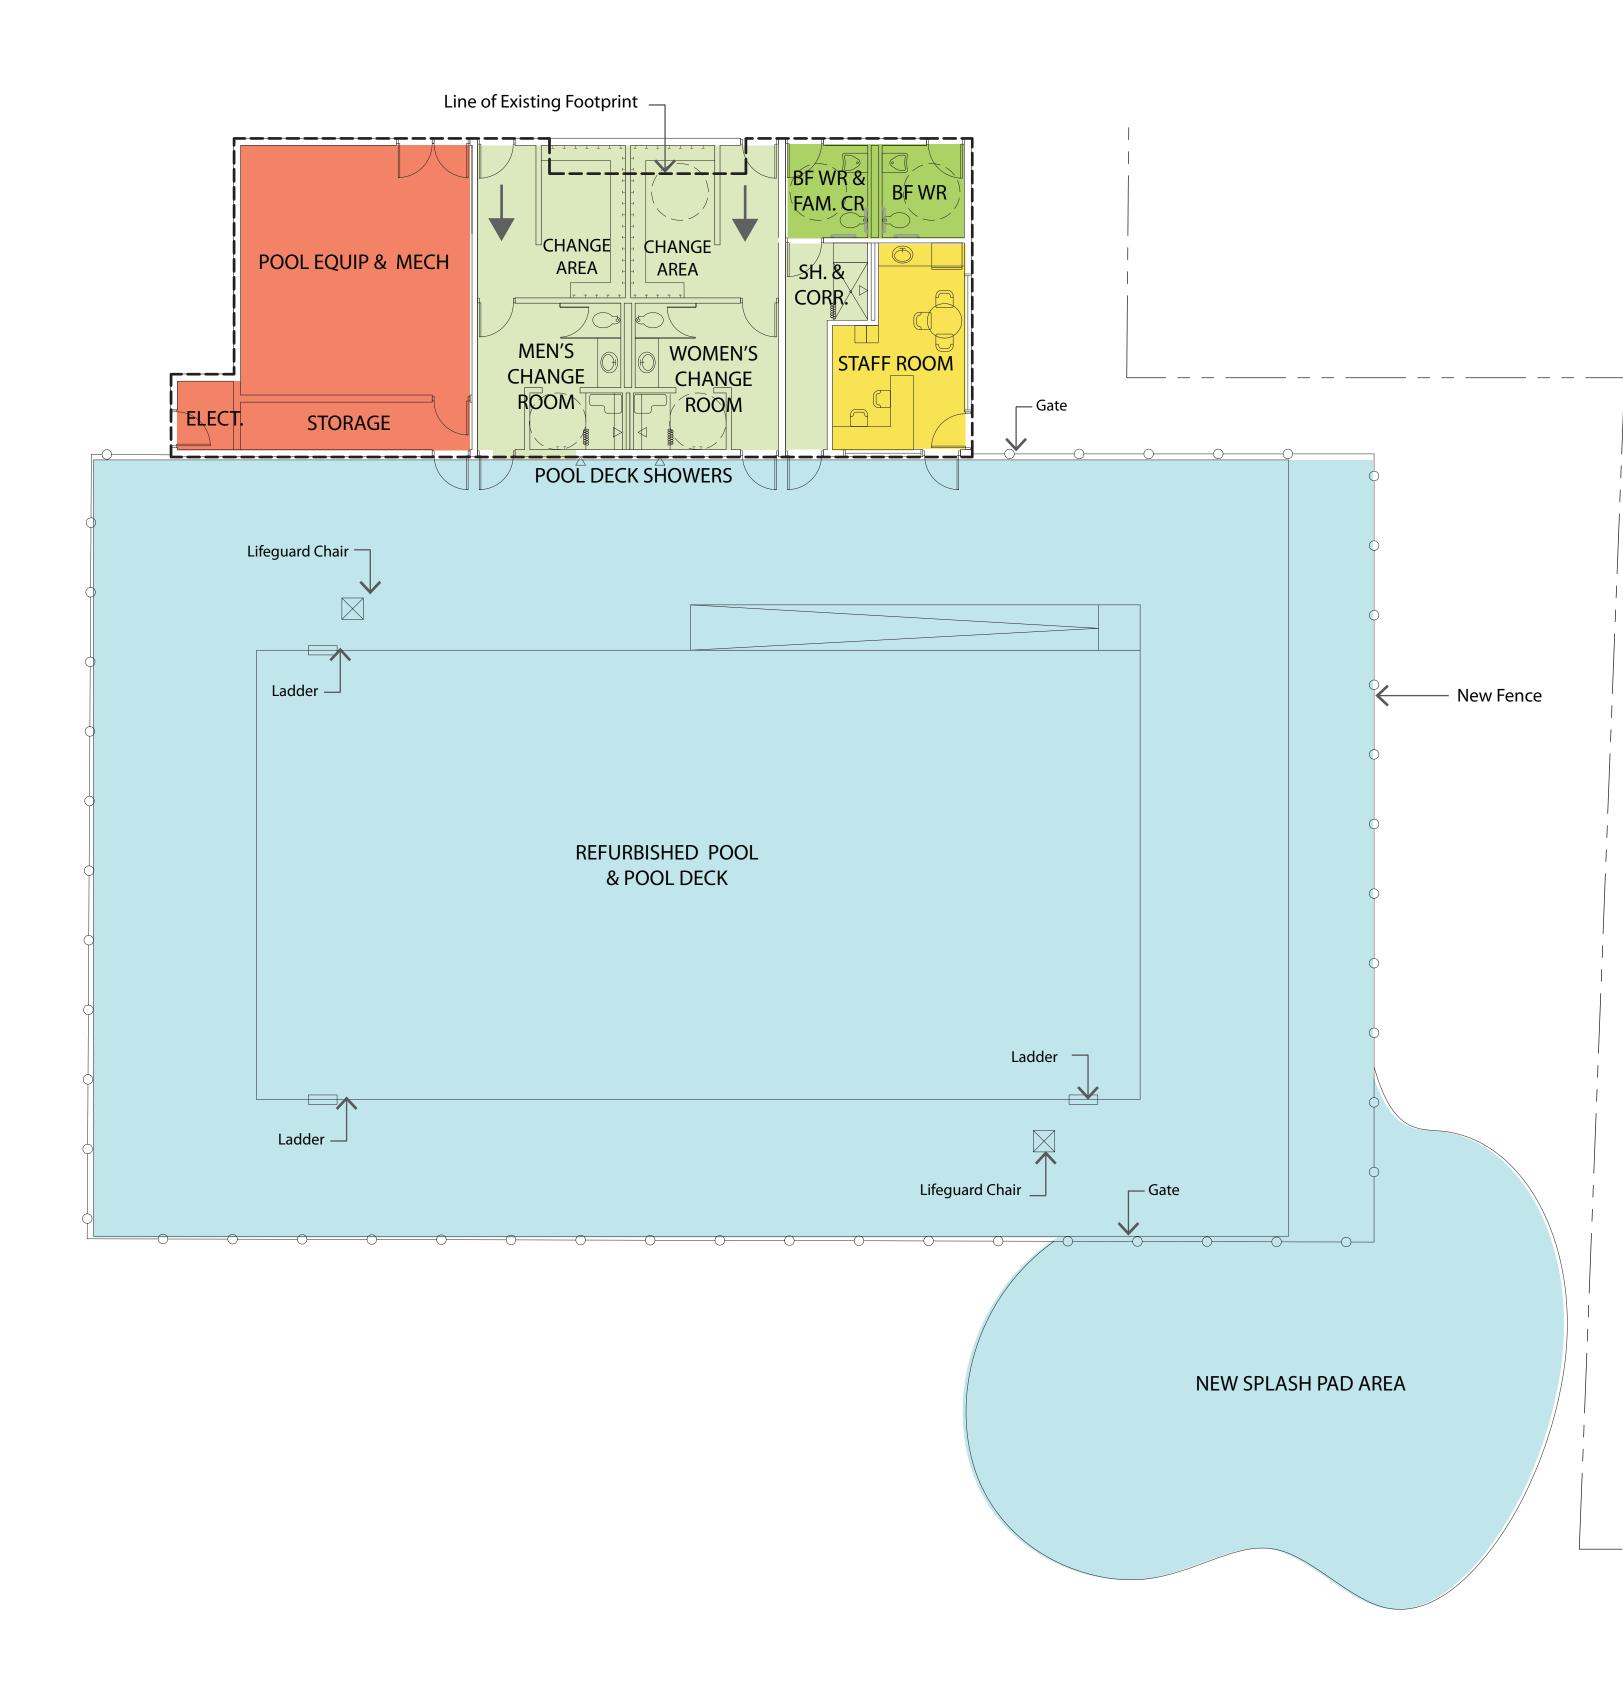

### AREA LEGEND

| Pool Equipment & Mechanical Room           |
|--------------------------------------------|
| Storage                                    |
| Electrical Room                            |
| Men's Change Room                          |
| Women's Change Room                        |
| Barrier Free Washroom & Family Change Room |
| Shower & Corridor                          |
| Barrier Free Washroom                      |
| Staff Room                                 |

#### FLOOR PLAN LEGEND

Support Space: Mech, Elect. Storage

Pool & Splash Pad

Change Rooms

Washrooms - Four Seasons

Staff Room

KEY PLAN LEGEND

New Construction

### AREA LEGEND

| Pool Equipment & Mechanical Room           | 440SF |
|--------------------------------------------|-------|
| Storage                                    | 85SF  |
| Electrical Room                            | 30SF  |
| Men's Change Room                          | 340SF |
| Women's Change Room                        | 340SF |
| Barrier Free Washroom & Family Change Room | 58SF  |
| Shower & Corridor                          | 88SF  |
| Barrier Free Washroom                      | 58SF  |
| Staff Room                                 | 175SF |

### AREA LEGEND

| Pool Equipment & Mechanical Room           | 440SF |
|--------------------------------------------|-------|
| Storage                                    | 85SF  |
| Electrical Room                            | 30SF  |
| Men's Change Room                          | 340SF |
| Women's Change Room                        | 340SF |
| Barrier Free Washroom & Family Change Room | 58SF  |
| Shower & Corridor                          | 88SF  |
| Barrier Free Washroom                      | 58SF  |
|                                            | 17505 |

KEY PLAN LEGEND

New Construction

Renovated Space

Staff Room

Change Rooms

Pool & Splash Pad

LEGENDS

\_ \_ \_